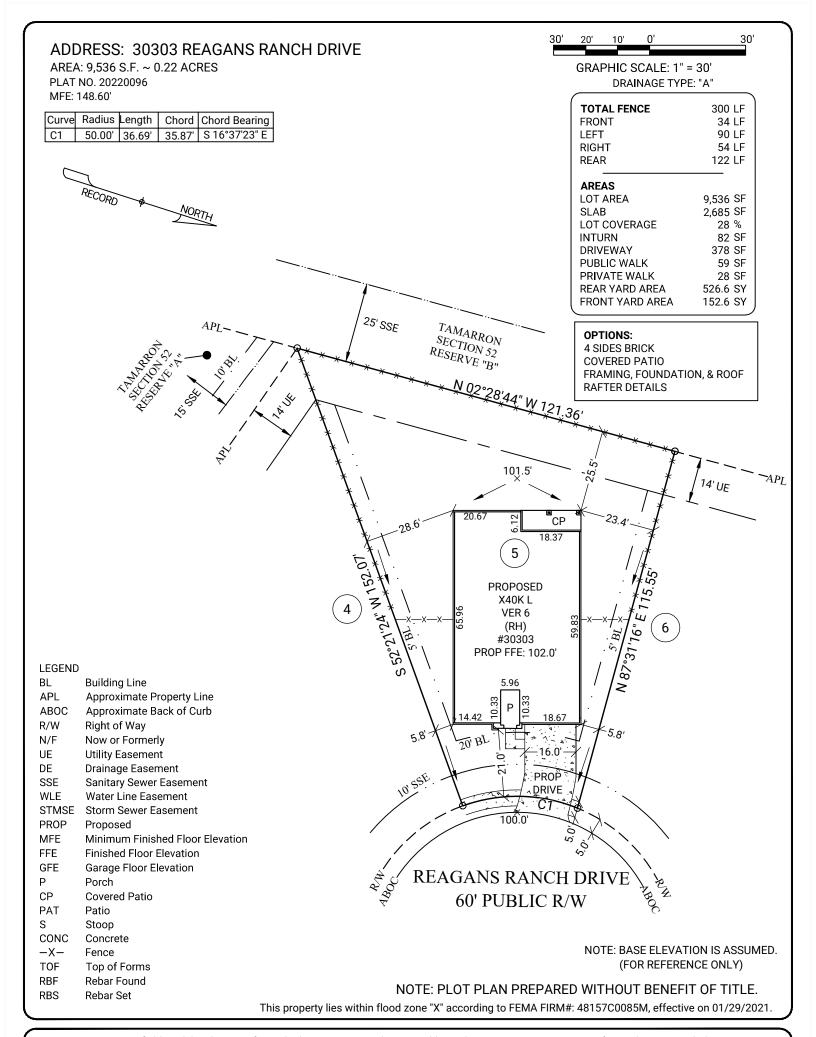

**GENERAL NOTES:** No field work has been performed. This property is subject to additional easements or restrictions of record. Carter & Clark Surveyors is unable to warrant the accuracy of boundary information, structures, easements, and buffers that are illustrated on the subdivision plat. Utility easement has not been field verified by surveyor. contact utility contractor for location prior to construction (if applicable). This plat is for exclusive use by client. Use by third parties is at their own risk. Dimensions from house to property lines should not be used to establish fences. City sidewalks, driveway approaches, and other improvements inside the city's right of way are provided for demonstration purposes only. consult the development plans for actual construction. This plat has been calculated for closure and is found to be accurate within one foot in 10,000+ feet.

SUB: Tamarron SEC: 52 LOT: 5 BL: 1

City of Fulshear, Fort Bend County, Texas

PLOT PLAN FOR:

ORDER DATE: 08/16/2022 20220805397 DRH\_HTX\_S FC: N/A

3090 Premiere Parkway, Suite 600

Duluth, GA 30097 866.637.1048 www.carterandclark.com FIRM LICENSE: 10193759