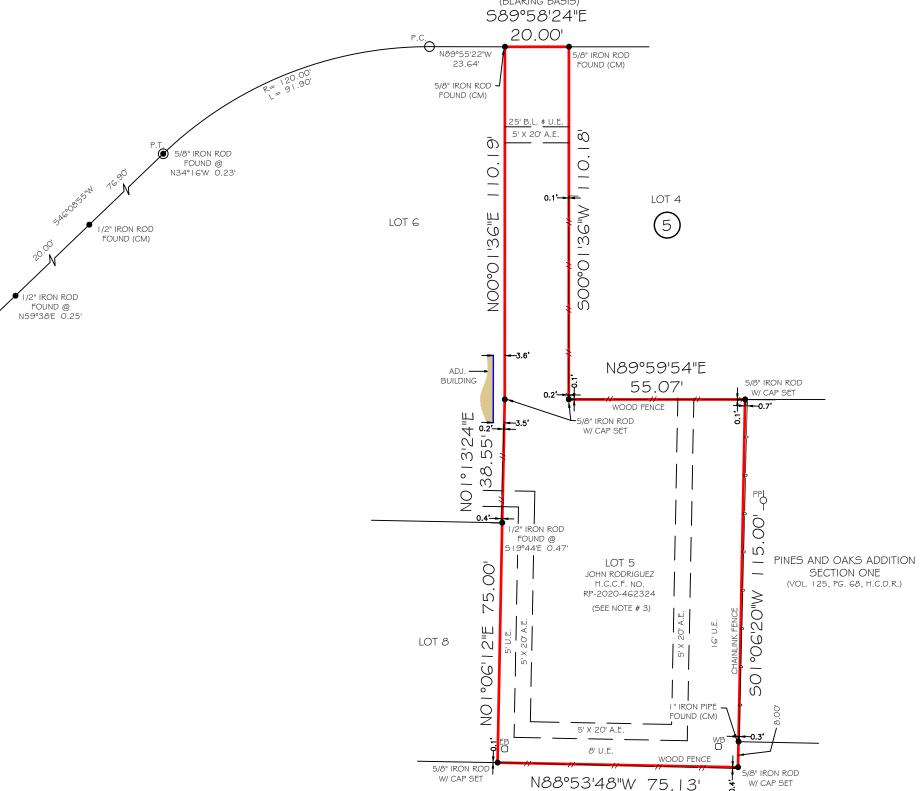

## A STANDARD LAND SURVEY OF LOT 5, BLOCK 5 TOWER OAK BEND

ACCORDING TO THE MAP OR PLAT THEREOF RECORDED IN VOLUME 277, PAGE 27 OF THE MAP RECORDS OF HARRIS COUNTY, TEXAS

LENDER

CLIENT

LEGEND (CM) - CONTROLLING MONUMENT

R.O.W.- RIGHT OF WAY H.C.C.F. - HARRIS COUNTY CLERKS FILE H.C.M.R. - HARRIS COUNTY MAP RECORDS

B.L. - BUILDING LINE
U.E. - UTILITY EASEMENT - AERIAL EASEMENT - POINT OF TANGENCY - POINT OF CURVATURE

EB - ELECTRICAL BOX WB - WIFI BOX PP - POWER POLE

SNOWBERRY DRIVE (60' R.O.W.)

BACK OF CURB

(BEARING BASIS)

LOT 14

TOWER OAK BEND (VOL. 277, PG. 27, H.C.C.F.)

JOB NO: 211611 DATE: DECEMBER 23, 2021

Firm No: 10133000 2417 NORTH FREEWAY HOUSTON, TX 77009 713-864-2400

www.primetxsurveys.com

NOTES:

1) ALL BEARINGS SHOWN ARE REFERENCED PER RECORDED PLAT.

2) THIS SURVEY WAS PREPARED WITHOUT A TITLE COMMITMENT SURVEYOR HAS NOT ABSTRACTED FOR OTHER FASEMENTS. BUILDING

3) THIS LOT IS DESCRIBED AS A FLAG LOT IN THE RECORDED PLAT. THE RESTRICTIONS ARE OUTLINED IN THE NOTE SECTION (#7). "FLAG LOTS, THE NARROWEST PART OF SUCH LOT, BEING THE STAFF PORTION OF THE FLAG LOT, MUST NOT BE LESS THAN 20 FEET IN WIDTH OR HAVE A LENGTH OF MORE THAN 200 FEET. SAID FLAG LOT MUST ALSO BE RESTRICTED TO PREVENT THE CONSTRUCTION OF ANY BUILDING, STRUCTURE, WALL OR FENCE WITHIN THE STAFF PORTION OF SUCH LOT AND THAT THE STAFF PORTION OF SUCH LOT WILL BE RESTRICTED FOR ACCESS TO SUCH LOT ONLY."

FLOOD INFORMATION
\*BASED ON VISUAL EXAMINATION, THIS TRACT LIES WITHIN ZONE "X"
DEFINED AS "AREAS DETERMINED TO BE OUTSIDE THE 0.2% ANNUAL CHANCE FLOODPLAIN" PER F.E.M.A. FLOOD INSURANCE RATE MAP PANEL NO: 4820 I CO430M REVISION DATE: 10-16-2013. \*DUE TO INACCURACIES OF F.E.M.A. MAPS PREVENT EXACT DETERMINATION WITHOUT DETAILED FIELD STUDIES.