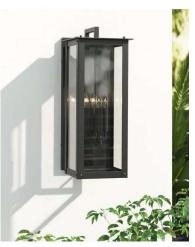

#### EXTERIOR DESIGN CONCEPT 1438 GLOURIE

CONCEPT PHOTO FOR COLOR SCHEME ONLY - EXTERIOR FINISH RENDERING

EXPOSED BRICK

1438

MAILBOX

EXT. GARAGE LIGHT

PLANTERS

NOTE: Design Concept Shown. Selections are subject to change without notice. Plans, dimensions and specifications are for information purposes only. Buyer and Buyer's Agent are responsible for reviewing and confirming details. REV 12/28/2023