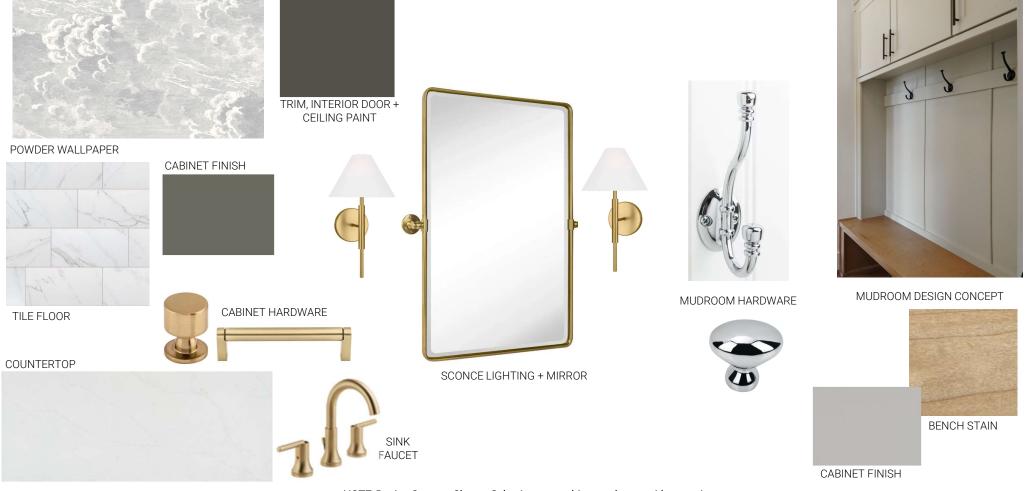

# POWDER BATH + MUDROOM DESIGN CONCEPT

NOTE: Design Concept Shown. Selections are subject to change without notice.