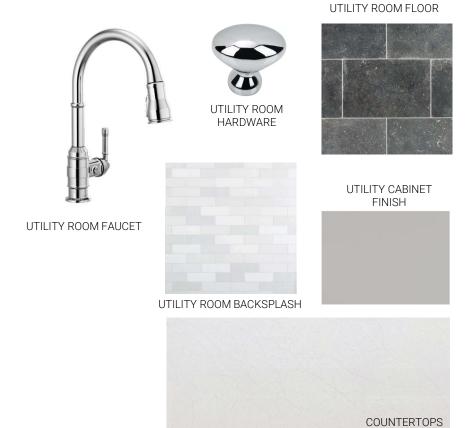

## FAMILY ROOM + UTILITY DESIGN CONCEPT

INTERIOR PAINT COLOR

WOOD FLOORS

FLUTED FIREPLACE MANTEL DESIGN CONCEPT

NOTE: Design Concept Shown. Selections are subject to change without notice. Plans, dimensions and specifications are for information purposes only. Buyer and Buyer's Agent are responsible for reviewing and confirming details. REV 12/28/2023