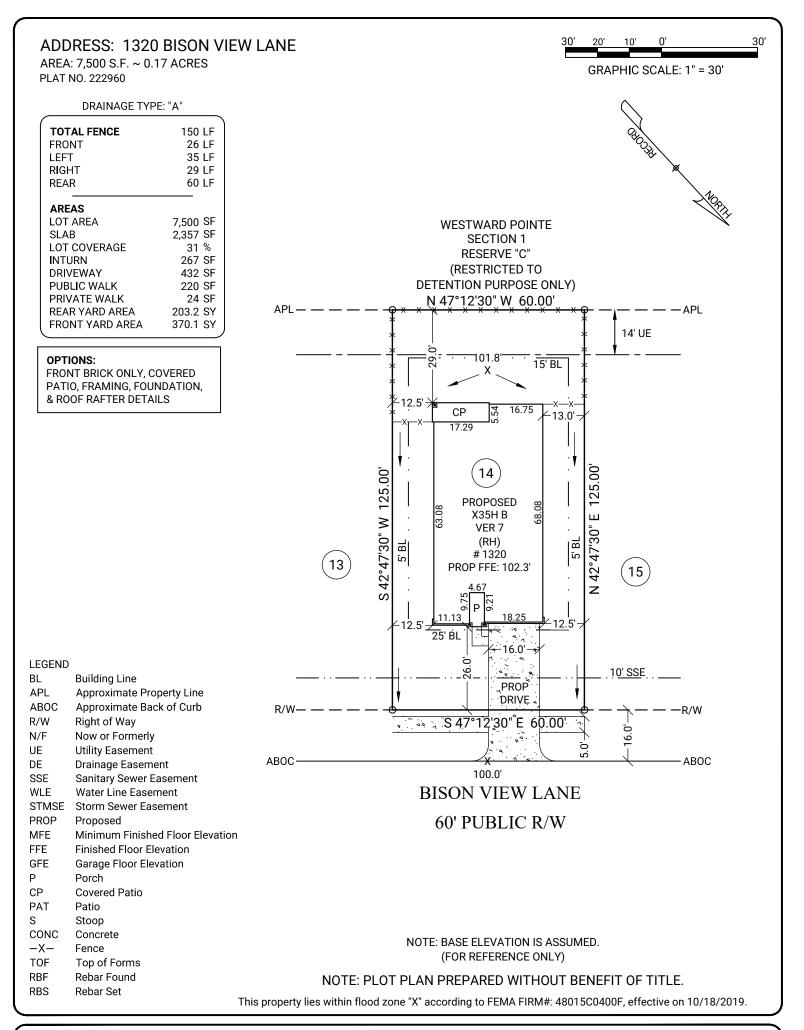

**GENERAL NOTES:** No field work has been performed. This property is subject to additional easements or restrictions of record. Carter & Clark Surveyors is unable to warrant the accuracy of boundary information, structures, easements, and buffers that are illustrated on the subdivision plat. Utility easement has not been field verified by surveyor. contact utility contractor for location prior to construction (if applicable). This plat is for exclusive use by client. Use by third parties is at their own risk. Dimensions from house to property lines should not be used to establish fences. City sidewalks, driveway approaches, and other improvements inside the city's right of way are provided for demonstration purposes only. consult the development plans for actual construction. This plat has been calculated for closure and is found to be accurate within one foot in 10,000+ feet.