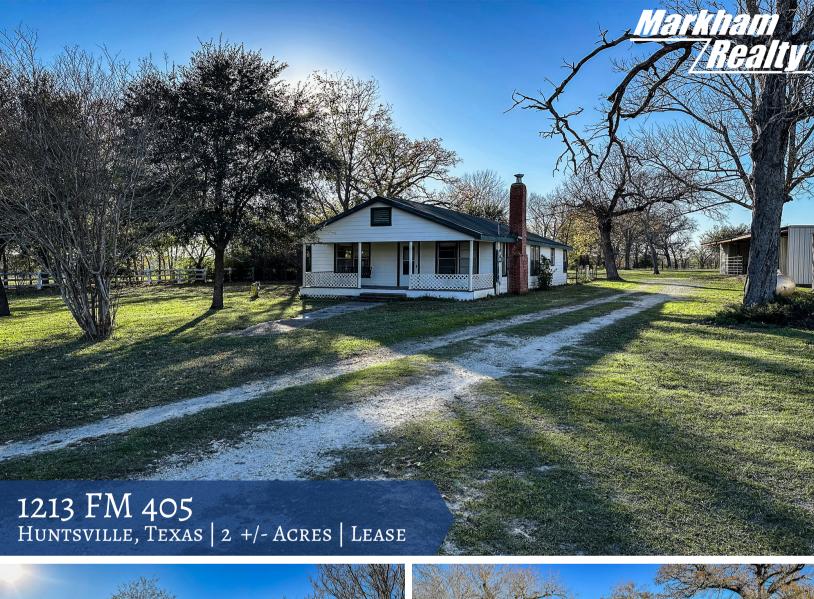

## 1213 FM 405

Private country living on 2 acres. Close to Riverside, Huntsville, and Dodge. Fenced in backyard, covered outdoor area for gatherings, and room for horses or 4-H projects. This is one you don't want to miss.

## 1213 FM 405 HUNTSVILLE, TEXAS