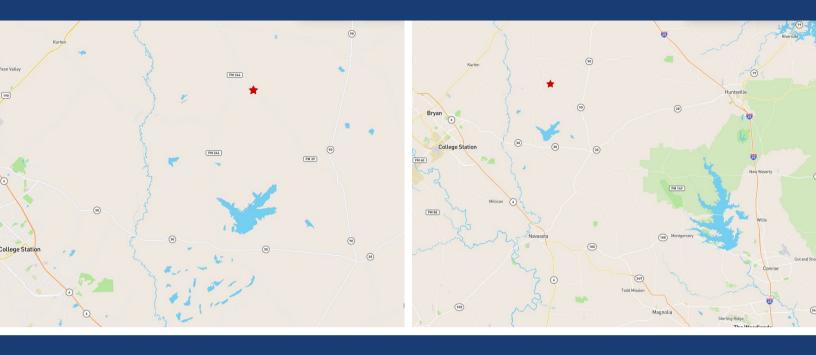

## 1213 FM 405









Private country living on 2 acres. Close to Riverside, Huntsville, and Dodge. Fenced in backyard, covered outdoor area for gatherings, and room for horses or 4-H projects. This is one you don't want to miss.



Markham Realty
Selling Quality Texas Properties Since 1970
contact@markhamrealty.com
936-295-5989 | markhamrealty.com



Scan here for additional information & photos.



## 1213 FM 405 HUNTSVILLE, TEXAS





## Follow HWY 19 to FM 405 and turn right. House will be about 1 mile on the right.







Markham Realty

Selling Quality Texas Properties Since 1970

contact@markhamrealty.com

936-295-5989 | markhamrealty.com



Scan here for additional information & photos.