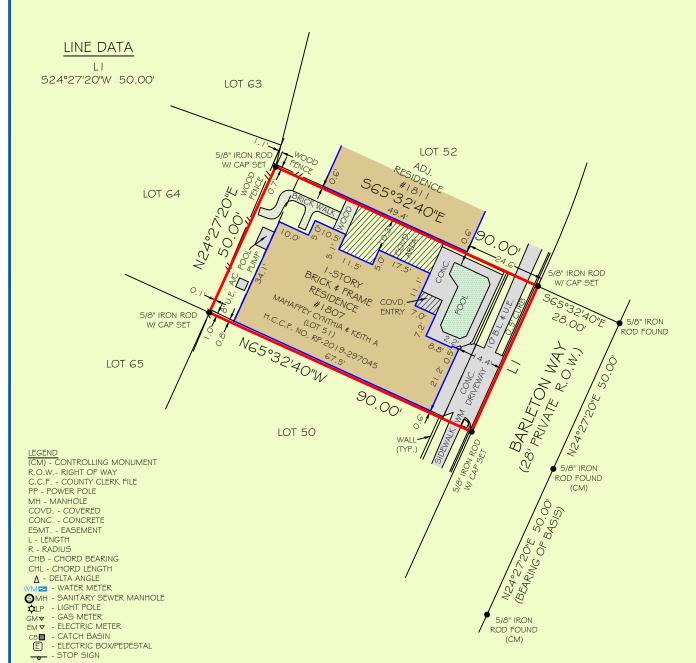

**ADDRESS** : 1811 BARLETON WAY, HOUSTON, TX 77058

BUYER : MAHAFFEY CYNTHIA \$ KEITH A

: FIDELITY NATIONAL TITLE INSURANCE COMPANY TITLE CO

GF NO : TX-21-1188

LENDER : DIVVY HOMES WAREHOUSE A, LLC

## STANDARD LAND SURVEY LOT 51

UNIVERSITY GREEN, SECTION THREE (3)

ACCORDING TO THE MAP OR PLAT THEREOF RECORDED IN VOL. 245 PG. 75,

OF THE MAP RECORDS OF HARRIS COUNTY, TEXAS

## NOTES

I) ALL BEARINGS SHOWN ARE REFERENCED PER RECORDED PLAT

2) ANY AND ALL EASEMENTS AND BUILDING SET BACK LINES SET FORTH IN RESTRICTIVE COVENANTS FILED UNDER VOLUME 245, PAGE 75.

3) THIS SURVEY WAS PREPARED WITH A TITLE COMMITMENT. OTHER EASEMENTS

AND/OR BUILDING LINES MAY AFFECT THIS TRACT

JOB NO: 211493 DATE: NOVEMBER 17, 2021

I HEREBY CERTIFY THAT THIS SURVEY WAS MADE ON THE GROUND UNDER MY SUPERVISION AND THAT IT CORRECTLY REPRESENTS THE FACTS
FOUND AT THE TIME OF THE SURVEY. THERE WERE NO ENCROACHMENTS APPARENT ON THE GROUND EXCEPT AS SHOWN HEREON.

FLOOD INFORMATION
"BASED ON VISUAL EXAMINATION, THIS TRACT LIES WITHIN ZONE "X UNSHADED" DEFINED AS "AREAS DETERMINED TO BE OUTSIDE THE 0.2% ANNUAL CHANCE FLOODPLAIN" PER F.E.M.A. FLOOD INSURANCE RATE MAP PANEL NO: 48201 C 1080M REVISION DATE: 01-06-2017. "DUE TO INACCURACIES OF F.E.M.A. MAPS PREVENT EXACT DETERMINATION METHOD IN DETAIL OF BIELD RELIDIES EXACT DETERMINATION WITHOUT DETAILED FIELD STUDIES.