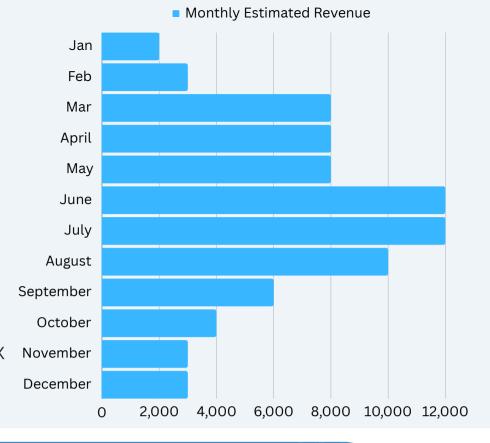

## Potential Income Range 65-72K

The estimate provided is an estimate of the gross rental proceeds the property could generate if offered as a vacation rental, based on information about the performance of similar vacation rental properties. Actual rental proceeds could differ materially from this estimate, and depend on many factors outside Pointe West Vacation's knowledge or control, such as the property's condition, layout, and furnishings; existing and future regulations; current and future exponentic, social, and political trends and conditions; and weather and environmental factors. Pointe West Vacation makes no representations or warranties, express or implied out the accuracy of this criticals. The ofference was related to the control of the