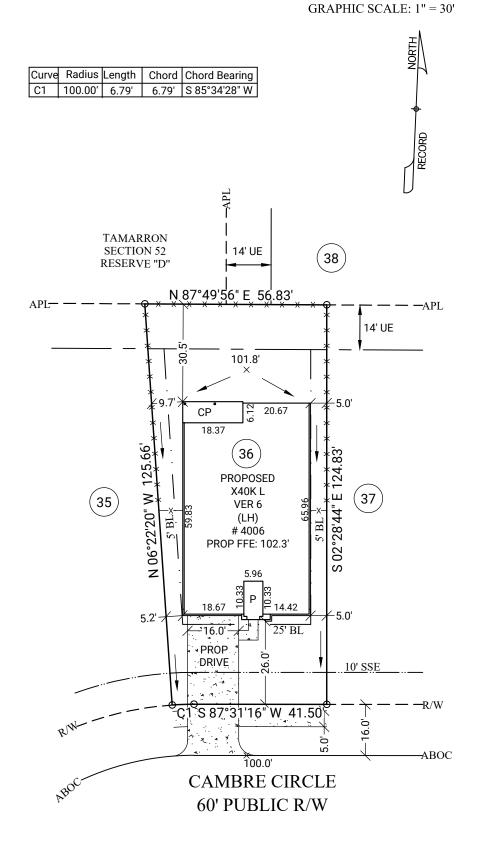

ADDRESS: 4006 CAMBRE CIRCLE

AREA: 6,750 S.F. ~ 0.15 ACRES

PLAT NO. 20220096 MFE: 148.60'

DRAINAGE TYPE: "A"

| /           |        |
|-------------|--------|
| TOTAL FENCE | 199 LF |
| FRONT       | 13 LF  |
| LEFT        | 65 LF  |
| RIGHT       | 64 LF  |
| REAR        | 57 LF  |
|             |        |

| AREAS    |  |
|----------|--|
| LOT AREA |  |
| SLAB     |  |

6.750 SF 2,675 SF LOT COVERAGE 40 % INTURN 266 SF **DRIVEWAY** 443 SF PUBLIC WALK 160 SF PRIVATE WALK 28 SF REAR YARD AREA 176.9 SY FRONT YARD AREA 241.1 SY

## **LEGEND**

BL **Building Line** 

Approximate Property Line APL **ABOC** Approximate Back of Curb

R/W Right of Way N/F Now or Formerly UE **Utility Easement** DF **Drainage Easement** SSF Sanitary Sewer Easement WLE Water Line Easement STMSE Storm Sewer Easement

PROP Proposed

Minimum Finished Floor Elevation MFE

FFF Finished Floor Elevation **GFE** Garage Floor Elevation

Porch CP Covered Patio PAT Patio Stoop CONC Concrete -x-Fence

TOF Top of Forms Rebar Found **RBF** RBS Rebar Set

NOTE: BASE ELEVATION IS ASSUMED. (FOR REFERENCE ONLY)

NOTE: PLOT PLAN PREPARED WITHOUT BENEFIT OF TITLE.

This property lies within flood zone "X" according to FEMA FIRM#: 48157C0085M, effective on 01/29/2021.

GENERAL NOTES: No field work has been performed. This property is subject to additional easements or restrictions of record. Carter & Clark Surveyors is unable to warrant the accuracy of boundary information, structures, easements, and buffers that are illustrated on the subdivision plat. Utility easement has not been field verified by surveyor. contact utility contractor for location prior to construction (if applicable). This plat is for exclusive use by client. Use by third parties is at their own risk. Dimensions from house to property lines should not be used to establish fences. City sidewalks, driveway approaches, and other improvements inside the city's right of way are provided for demonstration purposes only. consult the development plans for actual construction. This plat has been calculated for closure and is found to be accurate within one foot in 10.000+ feet.

SUB: Tamarron **SEC: 52** 

LOT: 36

City of Fulshear, Fort Bend County, Texas

America's Builder

ORDER DATE: 08/10/2022 20220803512 DRH\_HTX\_S FC: N/A

SURVEYORS . PLANNERS . ENGINEER

3090 Premiere Parkway, Suite 600 **Duluth, GA 30097** 866.637.1048 www.carterandclark.com FIRM LICENSE: 10193759