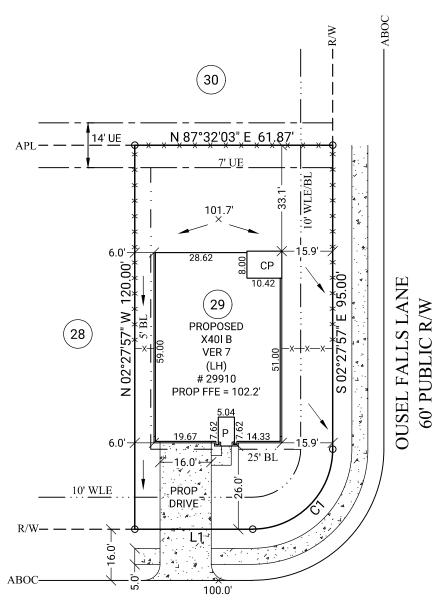

ADDRESS: 29910 GALLATIN RIVER LANE

432 SF

PLAT NO. 20220115 MFE: 148.65'

AREA: 7,290 S.F. ~ 0.17 ACRES

DRAINAGE TYPE: "A"

| TOTAL FENCE | 211 LF |
|-------------|--------|
| FRONT       | 21 LF  |
| LEFT        | 64 LF  |
| RIGHT       | 64 LF  |
| DEAD        | 60.15  |

| RIGHT        | 64 LF    |
|--------------|----------|
| REAR         | 62 LF    |
| AREAS        |          |
| LOT AREA     | 7,290 SF |
| SLAB         | 2,388 SF |
| LOT COVERAGE | 33 %     |
| INTURN       | 267 SF   |
|              |          |

**DRIVEWAY** 

PUBLIC WALK 842 SF PRIVATE WALK 28 SF REAR YARD AREA 253.4 SY FRONT YARD AREA 329.3 SY

**OPTIONS:**3 SIDES BRICK,
COVERED PATIO,
FRAMING, FOUNDATION, & ROOF
RAFTER DETAILS

## **LEGEND**

BL Building Line

APL Approximate Property Line ABOC Approximate Back of Curb

R/W Right of Way
N/F Now or Formerly
UE Utility Easement
DE Drainage Easement
SSE Sanitary Sewer Easement
WLE Water Line Easement
STMSE Storm Sewer Easement

PROP Proposed

MFE Minimum Floor Elevation FFE Finished Floor Elevation GFE Garage Floor Elevation

Porch СР Covered Patio PAT Patio Stoop CONC Concrete -X-Fence TOF Top of Forms RBF Rebar Found RBS Rebar Set

30' 0' 30 GRAPHIC SCALE: 1" = 30'

| Curve | Radius    | Lengt | h  | Chord   | Chord Bearing |
|-------|-----------|-------|----|---------|---------------|
| C1    | 25.00'    | 39.2  | 7' | 35.36'  | S 42°32'03" W |
| Line  |           | ng Di |    | istance |               |
| L1    | S 87°32'0 | 03" W | ., | 36.87'  |               |

GALLATIN RIVER LANE 60' PUBLIC R/W

NOTE: BASE ELEVATION IS ASSUMED. (FOR REFERENCE ONLY)

NOTE: PLOT PLAN PREPARED WITHOUT BENEFIT OF TITLE.

**GENERAL NOTES:** No field work has been performed. This property is subject to additional easements or restrictions of record. Carter & Clark Surveyors is unable to warrant the accuracy of boundary information, structures, easements, and buffers that are illustrated on the subdivision plat. Utility easement has not been field verified by surveyor. contact utility contractor for location prior to construction (if applicable). This plat is for exclusive use by client. Use by third parties is at their own risk. Dimensions from house to property lines should not be used to establish fences. City sidewalks, driveway approaches, and other improvements inside the city's right of way are provided for demonstration purposes only. consult the development plans for actual construction. This plat has been calculated for closure and is found to be accurate within one foot in 10,000+ feet.

SUB: Tamarron SEC: 45B

LOT: 29 BL: 4

City of Fulshear, Fort Bend County, Texas

**PLOT PLAN FOR:** 

D·R·HORTON America's Builder

ORDER DATE: 02/27/2023 20230210255 DRH\_HTX\_S FC: N/A

3090 Premiere Parkway, Suite 600 Duluth, GA 30097 866.637.1048