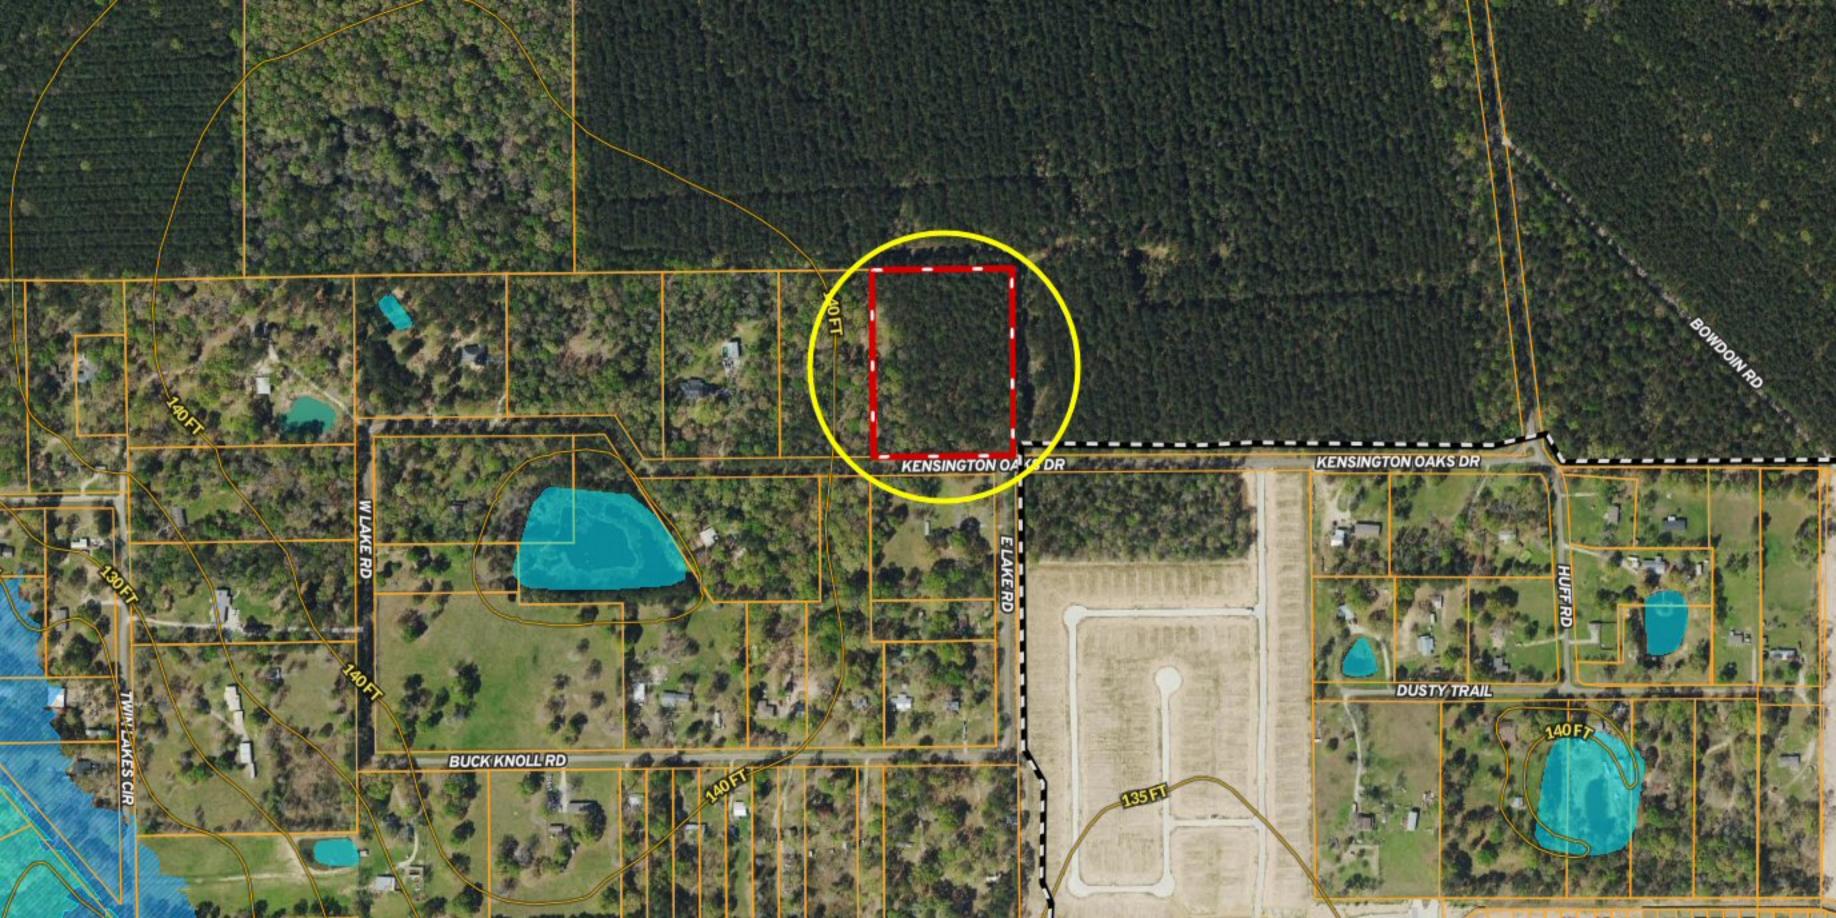

## UNRESTRICTED! \*\*\* SIX ACRES \*\*\* Kensington Oaks Dr, Montgomery County TX

Copyright © and (P) 1988–2010 Microsoft Corporation and/or its suppliers. All rights reserved. http://www.microsoft.com/mappoint/
Certain mapping and direction data © 2010 NAVTEQ. All rights reserved. The Data for areas of Canada includes information taken with permission from Canadian authorities, including: © Her Majesty the Queen in Right of Canada, © Queen's Printer for Ontario. NAVTEQ and
NAVTEQ ON BOARD are trademarks of NAVTEQ. © 2010 Tele Atlas North America, Inc. All rights reserved. Tele Atlas and Tele Atlas North America are trademarks of Tele Atlas, Inc. © 2010 by Applied Geographic Systems. All rights reserved.