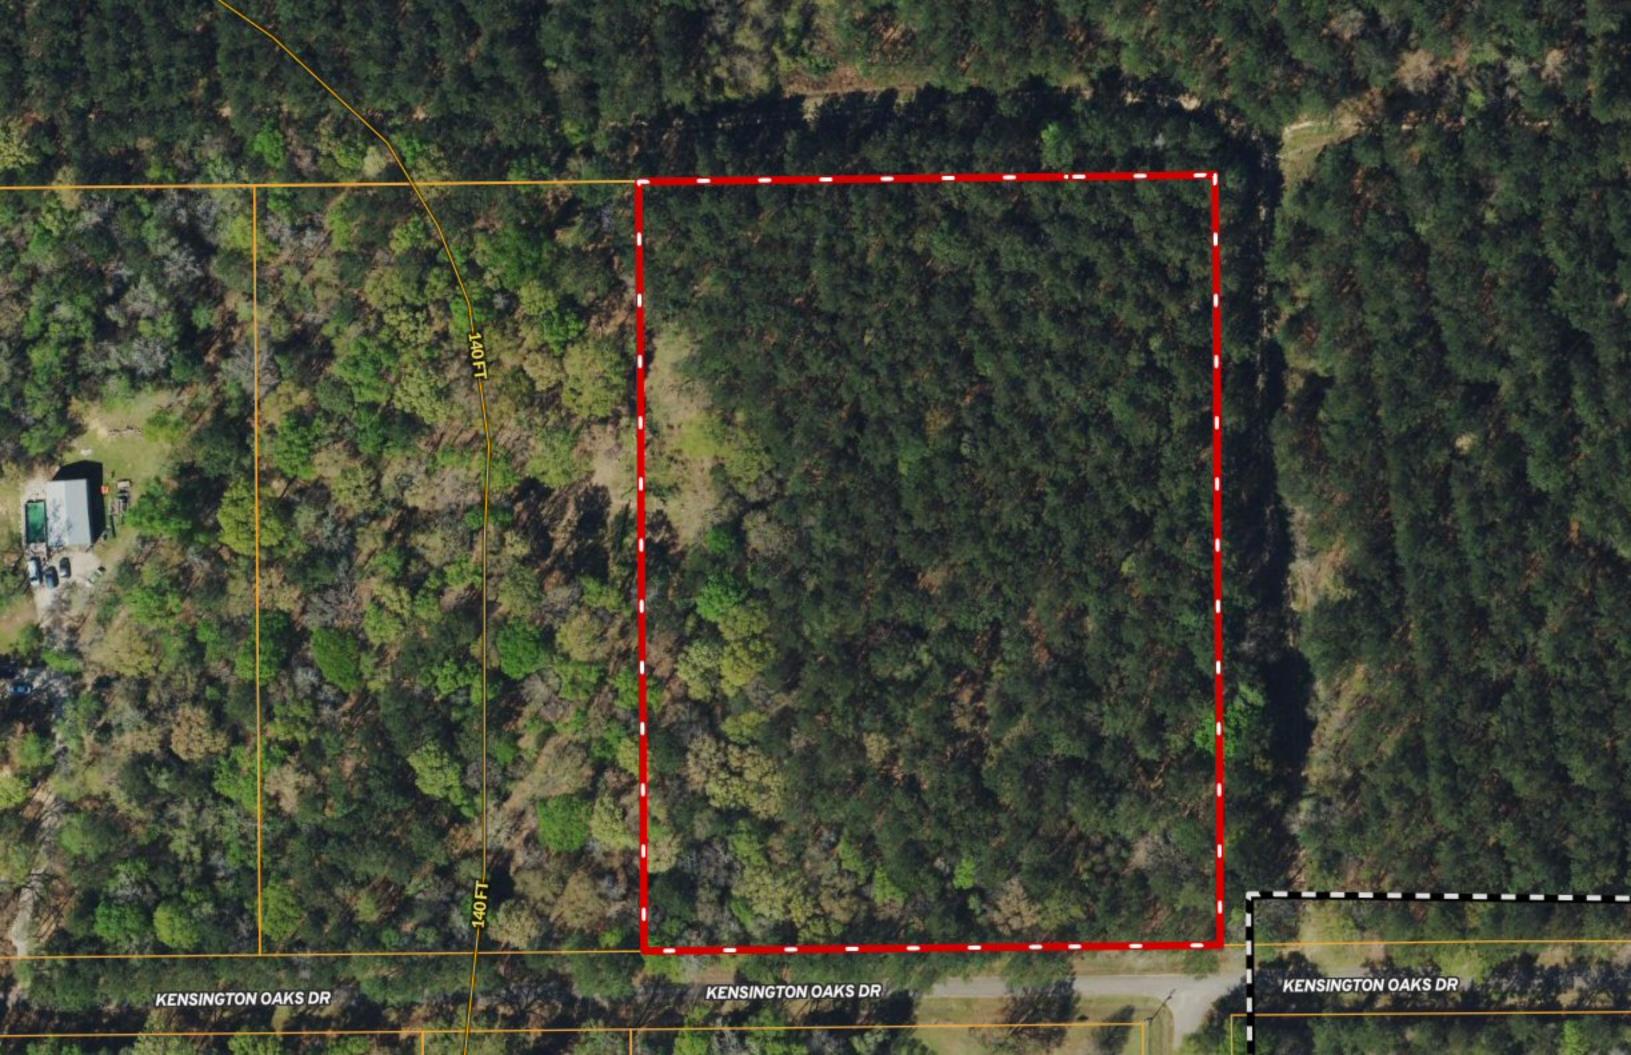

## UNRESTRICTED! \*\*\* SIX ACRES \*\*\* Kensington Oaks Dr, Montgomery County TX

Copyright © and (P) 1988–2010 Microsoft Corporation and/or its suppliers. All rights reserved. http://www.microsoft.com/mappoint/
Certain mapping and direction data © 2010 NAVTEQ. All rights reserved. The Data for areas of Canada includes information taken with permission from Canadian authorities, including: © Her Majesty the Queen in Right of Canada, © Queen's Printer for Ontario. NAVTEQ and
NAVTEQ ON BOARD are trademarks of NAVTEQ. © 2010 Tele Atlas North America, Inc. All rights reserved. Tele Atlas and Tele Atlas North America are trademarks of Tele Atlas, Inc. © 2010 by Applied Geographic Systems. All rights reserved.