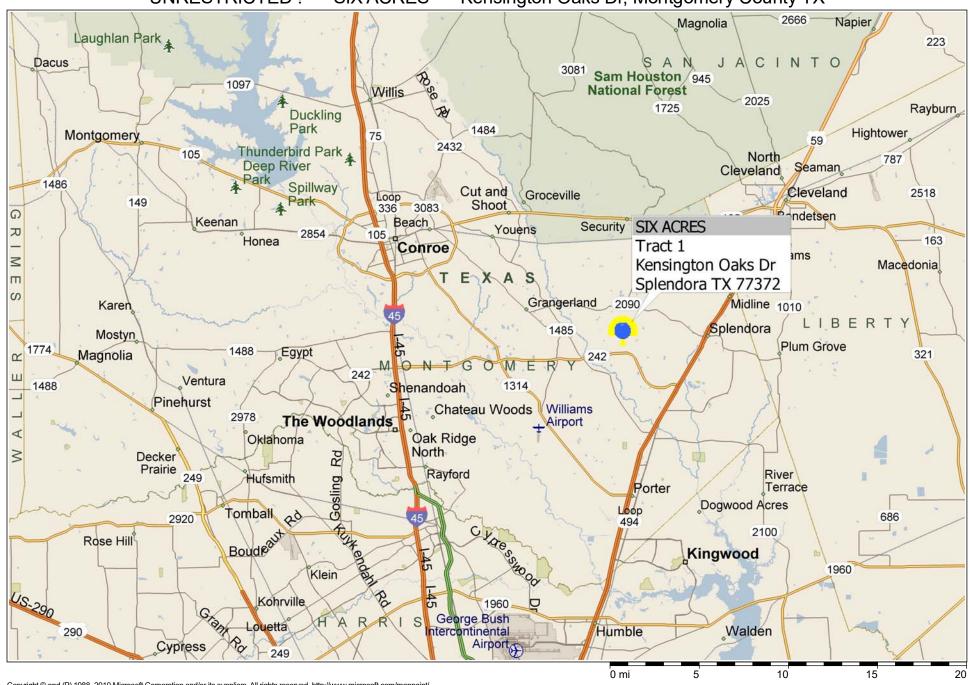

## UNRESTRICTED! \*\*\* SIX ACRES \*\*\* Kensington Oaks Dr, Montgomery County TX

Copyright © and (P) 1988–2010 Microsoft Corporation and/or its suppliers. All rights reserved. http://www.microsoft.com/mappoint/
Certain mapping and direction data © 2010 NAVTEQ. All rights reserved. The Data for areas of Canada includes information taken with permission from Canadian authorities, including: © Her Majesty the Queen in Right of Canada, © Queen's Printer for Ontario. NAVTEQ and
NAVTEQ ON BOARD are trademarks of NAVTEQ. © 2010 Tele Atlas North America, Inc. All rights reserved. Tele Atlas and Tele Atlas North America are trademarks of Tele Atlas, Inc. © 2010 by Applied Geographic Systems. All rights reserved.