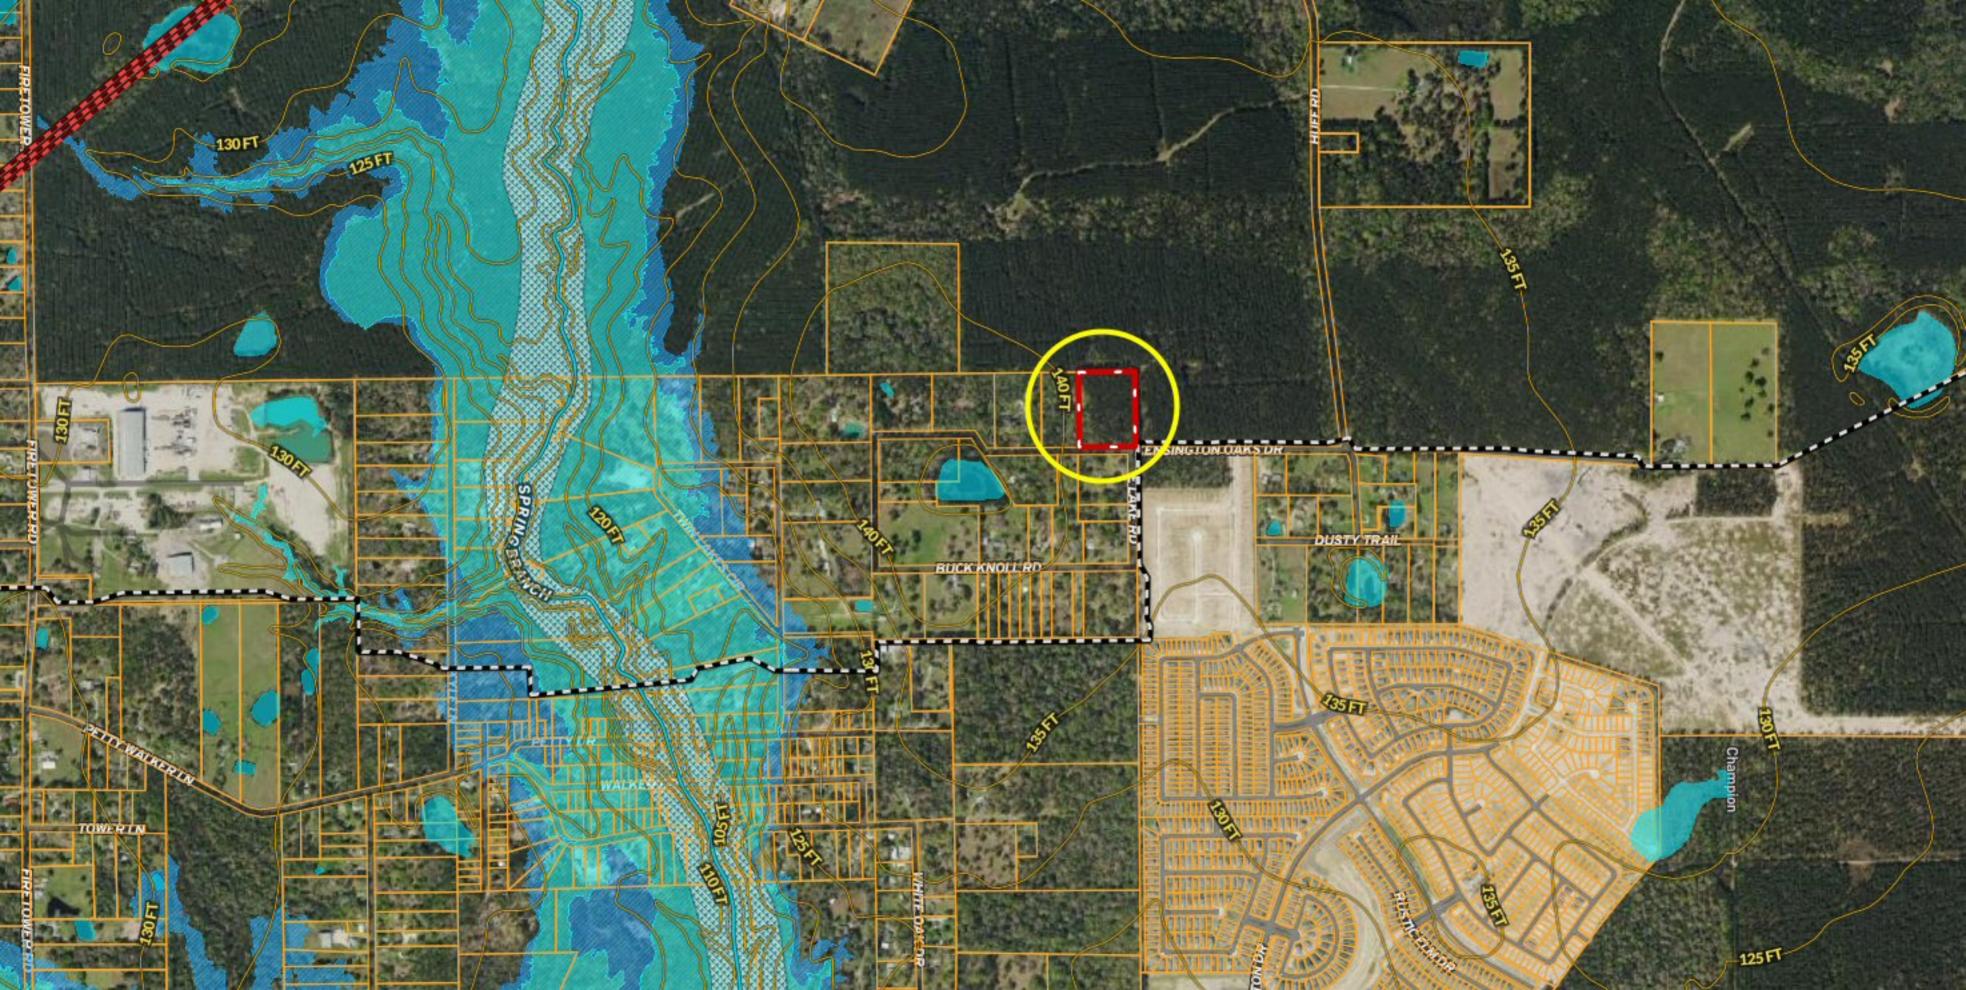

## UNRESTRICTED! \*\*\* SIX ACRES \*\*\* Kensington Oaks Dr, Montgomery County TX

Copyright © and (P) 1988–2010 Microsoft Corporation and/or its suppliers. All rights reserved. http://www.microsoft.com/mappoint/
Certain mapping and direction data © 2010 NAVTEQ. All rights reserved. The Data for areas of Canada includes information taken with permission from Canadian authorities, including: © Her Majesty the Queen in Right of Canada, © Queen's Printer for Ontario. NAVTEQ and
NAVTEQ ON BOARD are trademarks of NAVTEQ. © 2010 Tele Atlas North America, Inc. All rights reserved. Tele Atlas and Tele Atlas North America are trademarks of Tele Atlas, Inc. © 2010 by Applied Geographic Systems. All rights reserved.