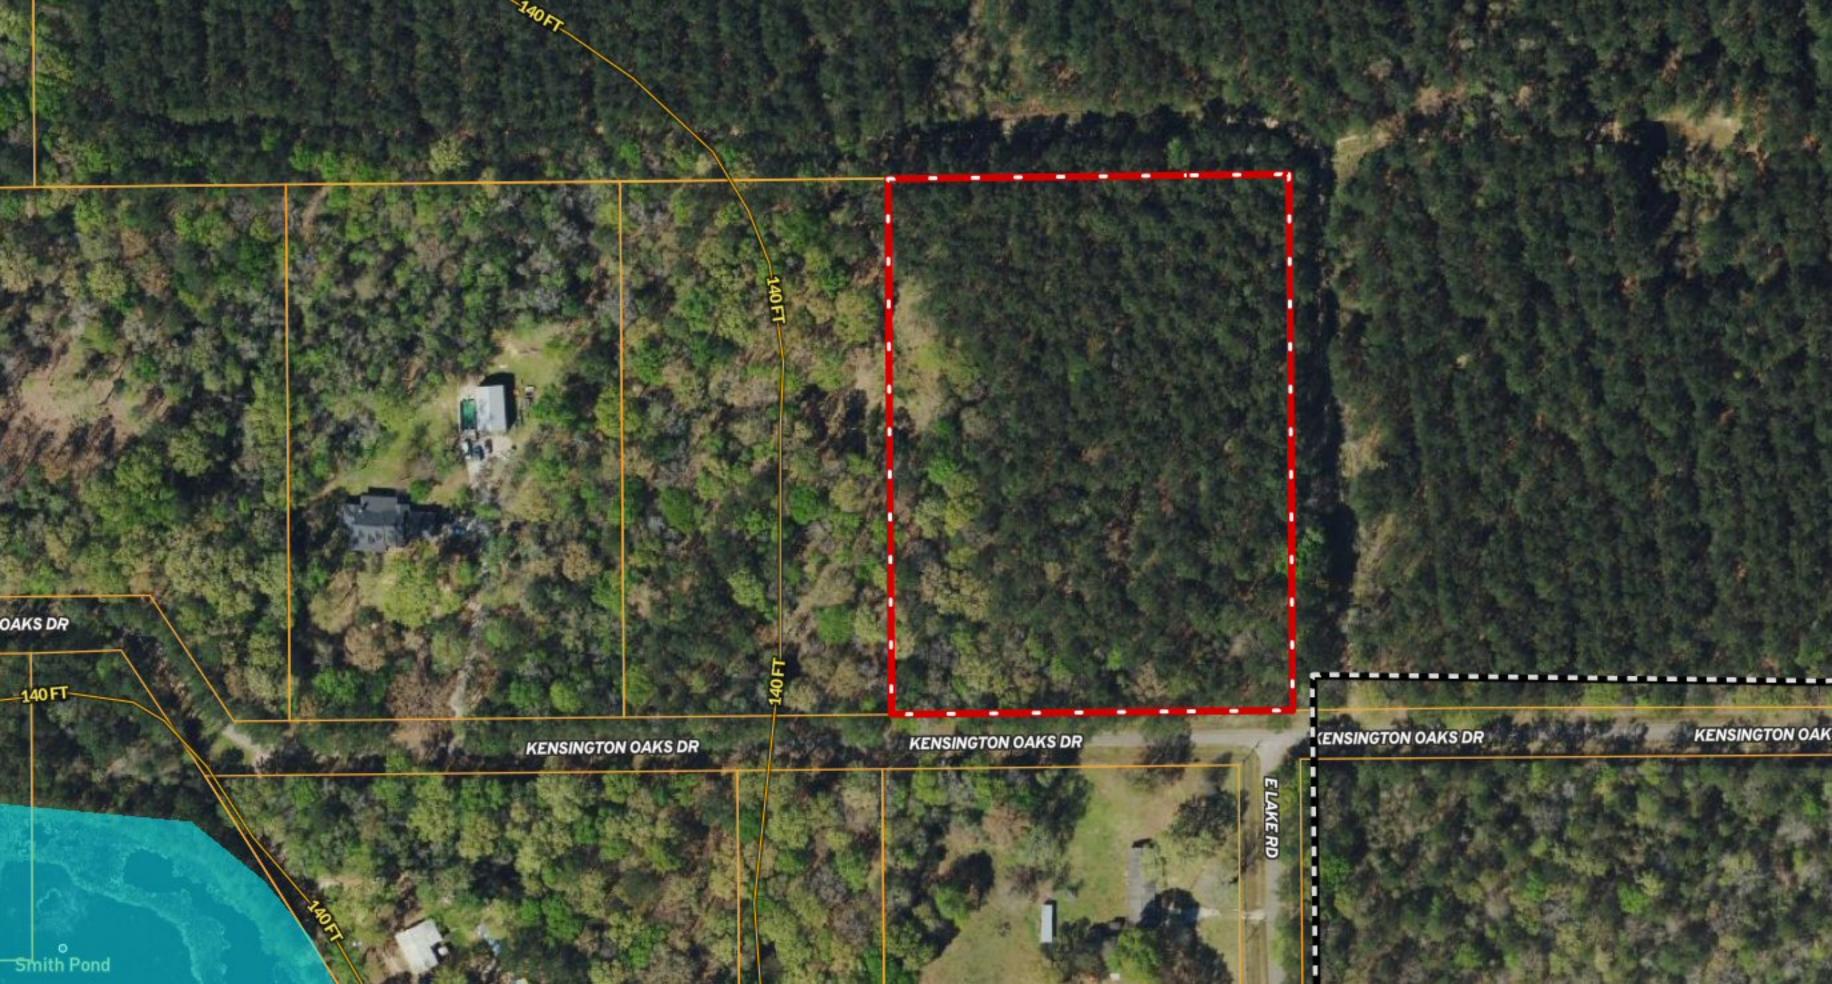

## UNRESTRICTED! \*\*\* SIX ACRES \*\*\* Kensington Oaks Dr, Montgomery County TX

Copyright © and (P) 1988–2010 Microsoft Corporation and/or its suppliers. All rights reserved. http://www.microsoft.com/mappoint/
Certain mapping and direction data © 2010 NAVTEQ. All rights reserved. The Data for areas of Canada includes information taken with permission from Canadian authorities, including: © Her Majesty the Queen in Right of Canada, © Queen's Printer for Ontario. NAVTEQ and
NAVTEQ ON BOARD are trademarks of NAVTEQ. © 2010 Tele Atlas North America, Inc. All rights reserved. Tele Atlas and Tele Atlas North America are trademarks of Tele Atlas, Inc. © 2010 by Applied Geographic Systems. All rights reserved.