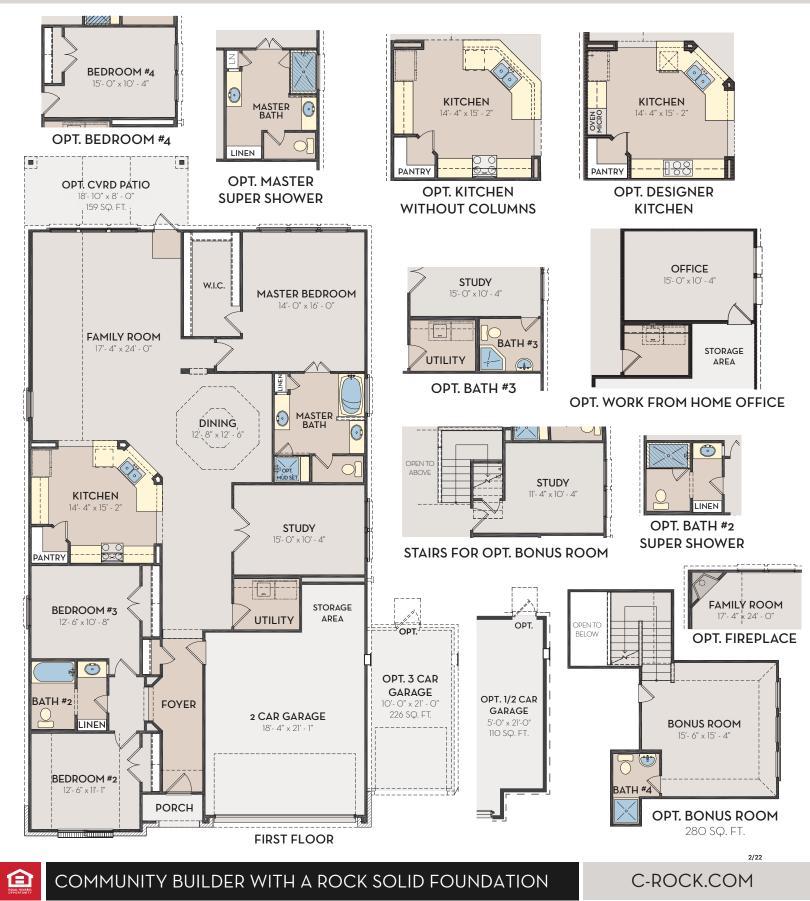

## GLENWOOD 2264 SQ FT

白

## GLENWOOD 2264 SQ FT

Depictions of homes are artist conceptions and are representative only. Changes may occur after the rendering has been produced. Optional upgrades may be shown. Square footage and dimensions are approximate and may vary per elevation. Square footage may vary based on as-built dimensions, configurations, plan options and/or method of calculation. Buyer should rely on his or her own evaluation of useable area. Neighborhoods' specific requirements may cause variations on these designs and would overwrite the above images. See Sales Consultant for current plan and elevations.