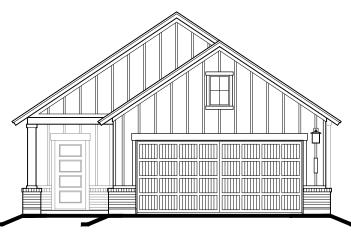

# Abilene

1,474 SQ.FT | 3 BEDROOM | 2 BATH | 2 BAY GARAGE

EXTERIOR STYLE A

EXTERIOR STYLE B

EXTERIOR STYLE C

EXTERIOR STYLE F