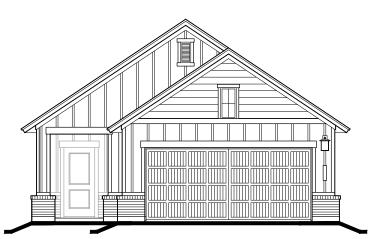

# Abilene

1,474 SQ.FT | 3 BEDROOM | 2 BATH | 2 BAY GARAGE

EXTERIOR STYLE A

EXTERIOR STYLE B

EXTERIOR STYLE C

EXTERIOR STYLE F