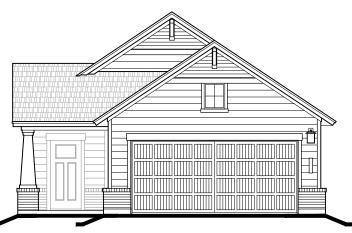

# Abilene

1,474 SQ.FT | 3 BEDROOM | 2 BATH | 2 BAY GARAGE

EXTERIOR STYLE A

EXTERIOR STYLE B

EXTERIOR STYLE C

EXTERIOR STYLE F