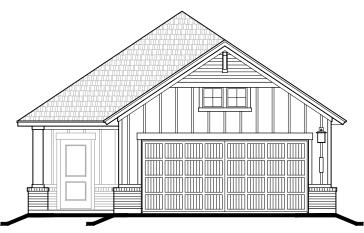

# Abilene

1,474 SQ.FT | 3 BEDROOM | 2 BATH | 2 BAY GARAGE

EXTERIOR STYLE A

EXTERIOR STYLE B

EXTERIOR STYLE C

EXTERIOR STYLE F