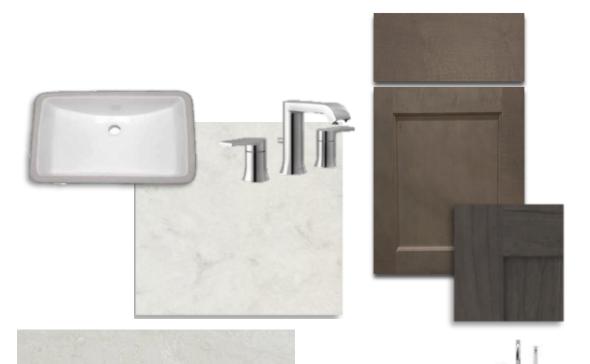

## PRIMARY BATHROOM

**Bath Cabinets - Style:** Level 1 - Lexington **Bath Cabinets - Color:** Stain - Storm Cloud

**Bath Countertops:** Level 4 - Silestone Quartz - Lagoon **Bath Faucets:** Level 2 - Moen - Genta - Widespread -

Chrome Finish

**Bath Sinks:** Level 2 - Moen - Scoop Rectangle - Undermount - White

**Bath Tub:** Freestanding- The Luna

Main Bath Flooring & Wall Tile: Level 3 - Daltile - Aranella -

Off White - 12"x24"

Shower Mudpan Tile: Level 4 - Emser - Cultura Pebbles -

White - 12"x12" Mesh Mosaic

(Reference specific home selections for applicable items and specific material locations.)