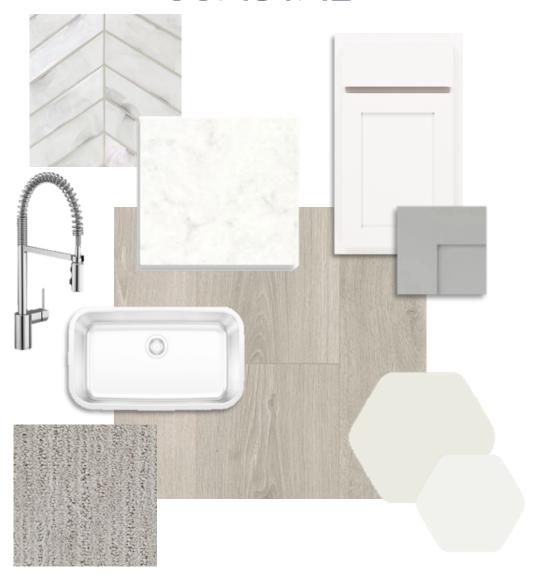

## KITCHEN & MAIN LIVING AREAS

Kitchen Cabinets - Style: Level 1 - Lexington

Kitchen Cabinet - Color: Uppers/Oven Tower/Refrigerator -

Paint - Extra White; Lowers - Paint - Nebulous Grey

Island - Paint - Nebulous Grey

**Kitchen Countertops:** Level 4 - Silestone Quartz - Lagoon

Kitchen Backsplash: Level 6 - Daltile - Starcastle - Milkyway

Chevron - Mosaic - 1"x6"

**Kitchen Faucet:** Level 5 - Moen - Align - Pre-Rinse - Chrome

Finish

**Kitchen Sink:** Level 1 - Travajo - Single Bowl Undermount

Sink - Stainless Steel

Main Flooring: Level 2 - Mohawk - RevWood - Seaside Villa -

Silver Shadow

**Carpeted Areas:** Level 5 - Priscilla Court - Argos 915

Wall Color Throughout: Gypsum - Flat Finish - PPG1006-1

Trim Color Throughout: Delicate White - Semi-Gloss Finish -

PPG1001-1

(Reference specific home selections for applicable items and

specific material locations.)