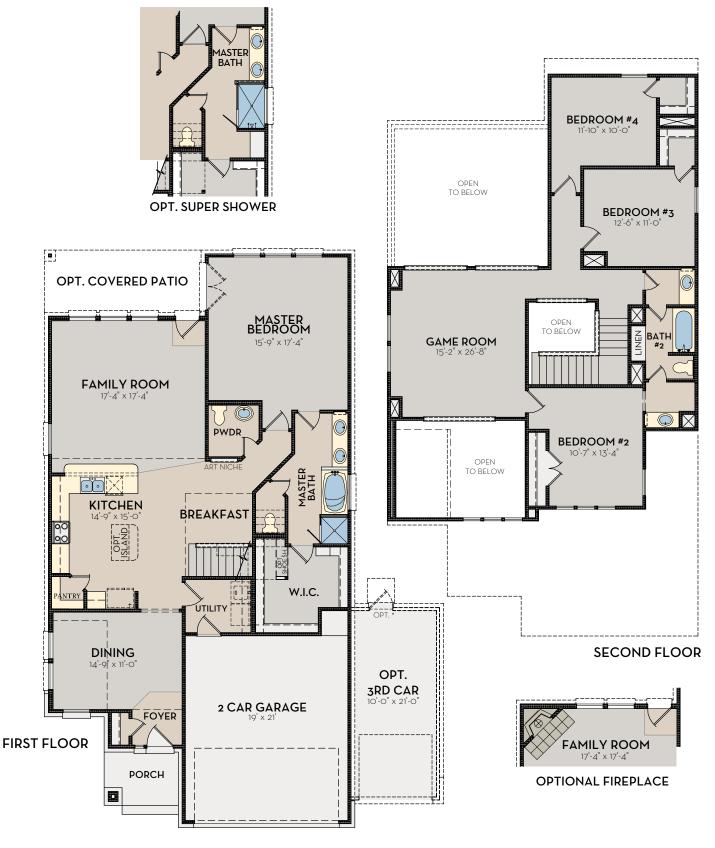

## SEMINOLE II 2552 SQ FT

## COMMUNITY BUILDER WITH A ROCK SOLID FOUNDATION

**í** 

C-ROCK.COM

Exterior elevation images are representative only. Optional upgrades may be shown. Elevations are artist renderings and changes may occur after the rendering has been produced. See Sales Consultant for current plan and elevations. Square footage is approximate and may vary per elevation. The designs, as originally designed and prior to any changes you make, are estimated to yield approximately the number of square feet shown. All dimensions are approximate. Square footage may vary based on as-built dimensions, configurations, plan options and/or method of calculation. Neighborhoods' specific requirements may cause variations on these designs and would overwrite the above images.