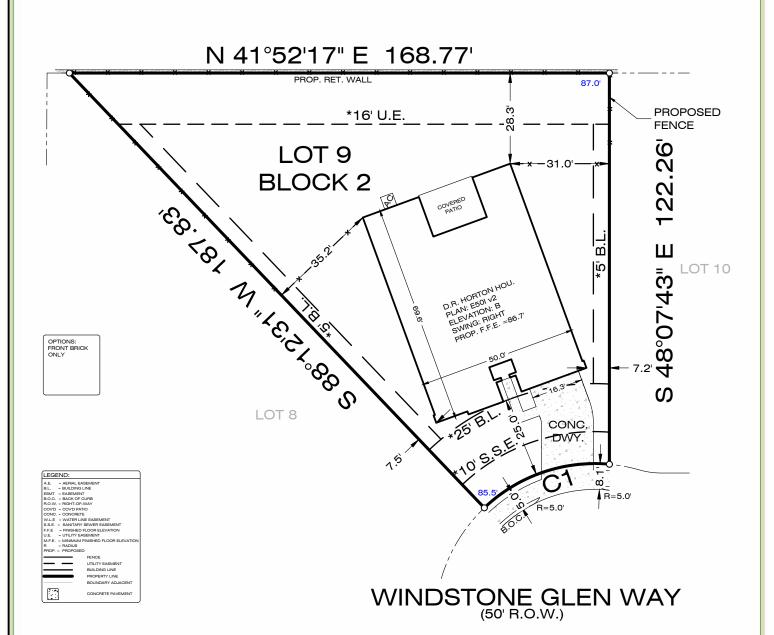

# 4326 WINDSTONE GLEN WAY

This property lies within flood zone  $\[\underline{\times}\]$ , according to FEMA FIRM# 48201C0670M effected on \_\_\_\_06/09/2014

AREA: 13,731 S.F. - 0.3152 ACRES PLAT NO. 20220127 MFE: 75.1'

# **PLOT PLAN** THIS IS NOT A BOUNDARY SURVEY

## CLIENT:

DR HORTON - HOUSTON 6744 HORTON VISTA DR, SUITE 100 RICHMOND, TEXAS 77407

SUB: WINDSTONE ON THE PRAIRIE SEC: 2 LOT: 9 BL: 2 PLAT # 20220129

CITY OF ROSENBERG, FORT BEND COUNTY, TEXAS

EXACTA

6:866,735.1916 [1:866,742.892]