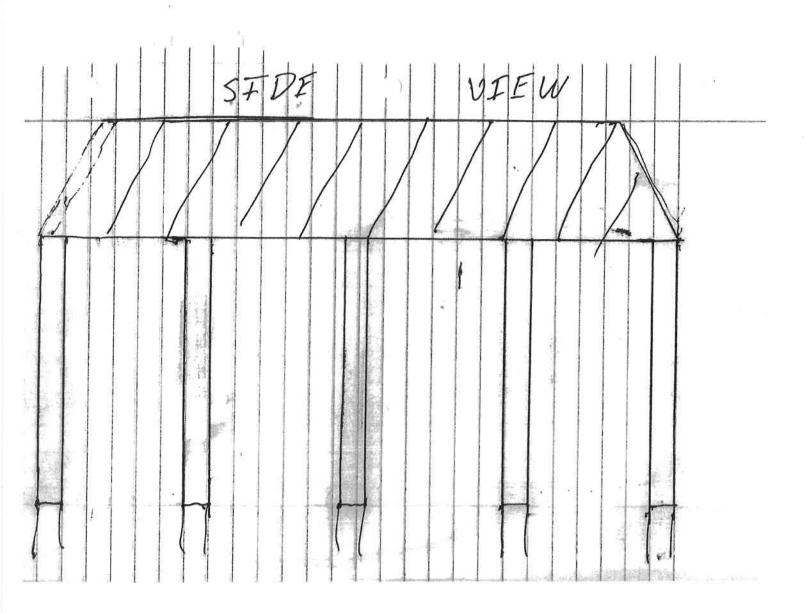

## Application for Flood Plain Development Permit County of Matagorda · State of Texas 2200 7<sup>th</sup> St., Bay City, Tx 77414 · (979) 244-2717

| Contractor Name: Self Property Owners Name                                                                                                                                                                                                                                                                        | Address:                                                |                                                                                     | Phone:                                       |                                        |  |  |
|-------------------------------------------------------------------------------------------------------------------------------------------------------------------------------------------------------------------------------------------------------------------------------------------------------------------|---------------------------------------------------------|-------------------------------------------------------------------------------------|----------------------------------------------|----------------------------------------|--|--|
| Last: Holitzke                                                                                                                                                                                                                                                                                                    | First: Wade and Angela                                  | _                                                                                   | Middle:                                      |                                        |  |  |
| Permanent Mailing Address: Street or POB: 19419 Sara Lane 911 Address of Construction:                                                                                                                                                                                                                            | City: Flint                                             |                                                                                     | State & Zip: TX                              | <u>75762</u>                           |  |  |
| Street: 4707 Carancahua Blvd                                                                                                                                                                                                                                                                                      | City: Sargent                                           |                                                                                     | State & Zip: TX                              | 77414                                  |  |  |
| Telephone Numbers: Home: 281-460-3082 Location of Property:                                                                                                                                                                                                                                                       | Business:                                               |                                                                                     | Weekend:                                     |                                        |  |  |
| Subdivision Name: <u>Downey Caney Creek</u> If Not in Subdivision provide a legal description                                                                                                                                                                                                                     | Section: 4                                              | .hh                                                                                 | Block: <u>7</u>                              | Lot: <u>7 &amp; 8</u>                  |  |  |
|                                                                                                                                                                                                                                                                                                                   | on of Froperty and attac                                | in a map snowing locati                                                             | on:                                          |                                        |  |  |
| Type of Constructions                                                                                                                                                                                                                                                                                             |                                                         |                                                                                     |                                              |                                        |  |  |
| Type of Construction:  Residential – Permanent Site Built Struc Commercial (Name and Type): Church Building (Name): School (Type): Alteration of a Natural Waterway or Dra Placement of Fill (Amount): Other: RV Carport with NO Sides Rer                                                                        | inage Course (explain wi<br>Excav                       | Residential – Mobile<br>Airport Approval<br>th attached letter)<br>vation (Amount): | e Home (None allo                            | wed in V-Zones)                        |  |  |
| Type of Sewage Disposal: MUD                                                                                                                                                                                                                                                                                      | Permit#:                                                |                                                                                     | Type of Water S                              | upply:                                 |  |  |
| Description of Proposed Construction:  New Construction □ ( Substantial Improvement to Existing Structure:  Dimensions of Existing Structure:  Cost of Construction: 10,000.00  AT TIME OF APPLICATION APPLICANT M  1. A copy of plans and specifications of the 2. A completed FEMA elevation certificate floor. | <u>IUST PROVIDE:</u> proposed construction.             | Addition:                                                                           |                                              | atural ground and /or lowest           |  |  |
| I, Muriel Tipps , hereby file this Application for bound to the Commissioners Court of Matagorda C                                                                                                                                                                                                                | or Construction Permit an<br>County, Texas, to see that | d if the Permit herein appall provisions of the perm                                | plied for is granted<br>mit are faithfully p | , acknowledge myself to be erformed.   |  |  |
| X Miriel Types for                                                                                                                                                                                                                                                                                                | Wade Holit                                              | yke                                                                                 | 2-13                                         | -21                                    |  |  |
| CHECK SUBDIVISION RESTRICTIONS BEFORE SUBMITTING APPLICATION  ***********************************                                                                                                                                                                                                                 |                                                         |                                                                                     |                                              |                                        |  |  |
|                                                                                                                                                                                                                                                                                                                   | FOR USE BY COUNTY                                       |                                                                                     |                                              | ************************************** |  |  |
| IS THE PROPERTY LOCATED IN AN IDENT                                                                                                                                                                                                                                                                               | TIFIED FLOOD HAZA                                       | RD AREA? 🛛 YES                                                                      | S 🗌 NO ZONI                                  | E: AE BFE: 13+2 Freeboard              |  |  |
| IF NO, IS AREA SUBJECT TO FLOODING A                                                                                                                                                                                                                                                                              | LTHOUGH NOT IN A                                        | FLOOD HAZARD AR                                                                     | EA? 🗌 YES                                    | □ NO                                   |  |  |
| IS ADDITIONAL INFORMATION REQUIRE  ☐ NON-FLOOD PLAIN EXPEMTION I  ☐ FLOOD PLAIN PERMIT ISSUED  ☐ APPLICATION FOR PERMIT REJE                                                                                                                                                                                      | PERMIT ISSUED                                           | M. Savaca                                                                           | 11105                                        |                                        |  |  |
| PERMIT FEE: \$                                                                                                                                                                                                                                                                                                    | DATE ISSUED: 2/12/202                                   | 24                                                                                  |                                              |                                        |  |  |
| Preliminary flood maps have been issued for Ma                                                                                                                                                                                                                                                                    | atagorda County from F                                  | FEMA. I have been info                                                              | rmed my propert                              | y will lie in a                        |  |  |