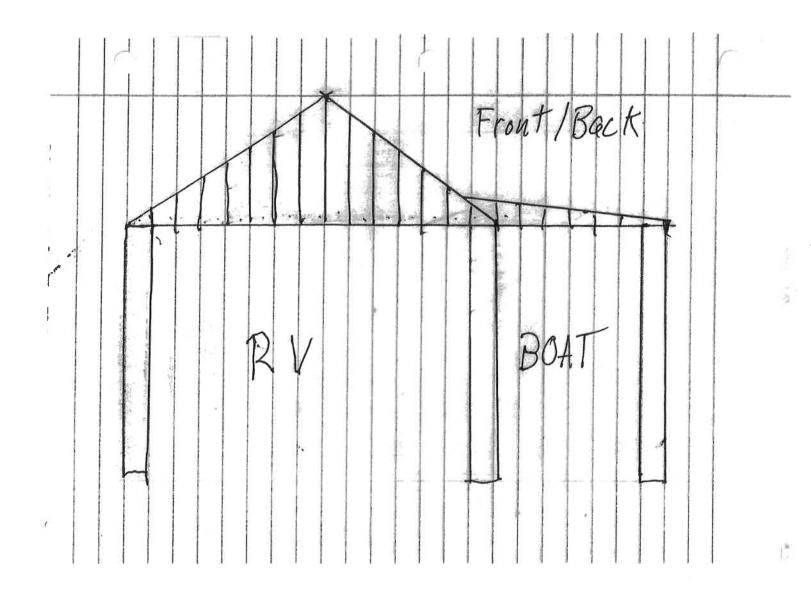

## Application for Flood Plain Development Permit County of Matagorda · State of Texas 2200 7<sup>th</sup> St., Bay City, Tx 77414 · (979) 244-2717

| Contractor Name: Self Property Owners Name                                                                                                                                                                                                                                                                        | Address:                                                |                                                                                     | Phone:                                       |                                        |  |  |
|-------------------------------------------------------------------------------------------------------------------------------------------------------------------------------------------------------------------------------------------------------------------------------------------------------------------|---------------------------------------------------------|-------------------------------------------------------------------------------------|----------------------------------------------|----------------------------------------|--|--|
| Last: Holitzke                                                                                                                                                                                                                                                                                                    | First: Wade and Angela                                  | _                                                                                   | Middle:                                      |                                        |  |  |
| Permanent Mailing Address: Street or POB: 19419 Sara Lane 911 Address of Construction:                                                                                                                                                                                                                            | City: Flint                                             |                                                                                     | State & Zip: TX                              | <u>75762</u>                           |  |  |
| Street: 4707 Carancahua Blvd                                                                                                                                                                                                                                                                                      | City: Sargent                                           |                                                                                     | State & Zip: TX                              | 77414                                  |  |  |
| Telephone Numbers: Home: 281-460-3082 Location of Property:                                                                                                                                                                                                                                                       | Business:                                               |                                                                                     | Weekend:                                     |                                        |  |  |
| Subdivision Name: <u>Downey Caney Creek</u> If Not in Subdivision provide a legal description                                                                                                                                                                                                                     | Section: 4                                              | .hh                                                                                 | Block: <u>7</u>                              | Lot: <u>7 &amp; 8</u>                  |  |  |
|                                                                                                                                                                                                                                                                                                                   | on of Froperty and attac                                | in a map snowing locati                                                             | on:                                          |                                        |  |  |
| Type of Constructions                                                                                                                                                                                                                                                                                             |                                                         |                                                                                     |                                              |                                        |  |  |
| Type of Construction:  Residential – Permanent Site Built Struc Commercial (Name and Type): Church Building (Name): School (Type): Alteration of a Natural Waterway or Dra Placement of Fill (Amount): Other: RV Carport with NO Sides Rer                                                                        | inage Course (explain wi<br>Excav                       | Residential – Mobile<br>Airport Approval<br>th attached letter)<br>vation (Amount): | e Home (None allo                            | wed in V-Zones)                        |  |  |
| Type of Sewage Disposal: MUD                                                                                                                                                                                                                                                                                      | Permit#:                                                |                                                                                     | Type of Water S                              | upply:                                 |  |  |
| Description of Proposed Construction:  New Construction □ ( Substantial Improvement to Existing Structure:  Dimensions of Existing Structure:  Cost of Construction: 10,000.00  AT TIME OF APPLICATION APPLICANT M  1. A copy of plans and specifications of the 2. A completed FEMA elevation certificate floor. | <u>IUST PROVIDE:</u> proposed construction.             | Addition:                                                                           |                                              | atural ground and /or lowest           |  |  |
| I, Muriel Tipps , hereby file this Application for bound to the Commissioners Court of Matagorda C                                                                                                                                                                                                                | or Construction Permit an<br>County, Texas, to see that | d if the Permit herein appall provisions of the perm                                | plied for is granted<br>mit are faithfully p | , acknowledge myself to be erformed.   |  |  |
| X Miriel Types for                                                                                                                                                                                                                                                                                                | Wade Holit                                              | yke                                                                                 | 2-13                                         | -21                                    |  |  |
| CHECK SUBDIVISION RESTRICTIONS BEFORE SUBMITTING APPLICATION  ***********************************                                                                                                                                                                                                                 |                                                         |                                                                                     |                                              |                                        |  |  |
|                                                                                                                                                                                                                                                                                                                   | FOR USE BY COUNTY                                       |                                                                                     |                                              | ************************************** |  |  |
| IS THE PROPERTY LOCATED IN AN IDENT                                                                                                                                                                                                                                                                               | TIFIED FLOOD HAZA                                       | RD AREA? 🛛 YES                                                                      | S 🗌 NO ZONI                                  | E: AE BFE: 13+2 Freeboard              |  |  |
| IF NO, IS AREA SUBJECT TO FLOODING A                                                                                                                                                                                                                                                                              | LTHOUGH NOT IN A                                        | FLOOD HAZARD AR                                                                     | EA? 🗌 YES                                    | □ NO                                   |  |  |
| IS ADDITIONAL INFORMATION REQUIRE  ☐ NON-FLOOD PLAIN EXPEMTION I  ☐ FLOOD PLAIN PERMIT ISSUED  ☐ APPLICATION FOR PERMIT REJE                                                                                                                                                                                      | PERMIT ISSUED                                           | M. Savaca                                                                           | 11105                                        |                                        |  |  |
| PERMIT FEE: \$                                                                                                                                                                                                                                                                                                    | DATE ISSUED: 2/12/202                                   | 24                                                                                  |                                              |                                        |  |  |
| Preliminary flood maps have been issued for Ma                                                                                                                                                                                                                                                                    | atagorda County from F                                  | FEMA. I have been info                                                              | rmed my propert                              | y will lie in a                        |  |  |