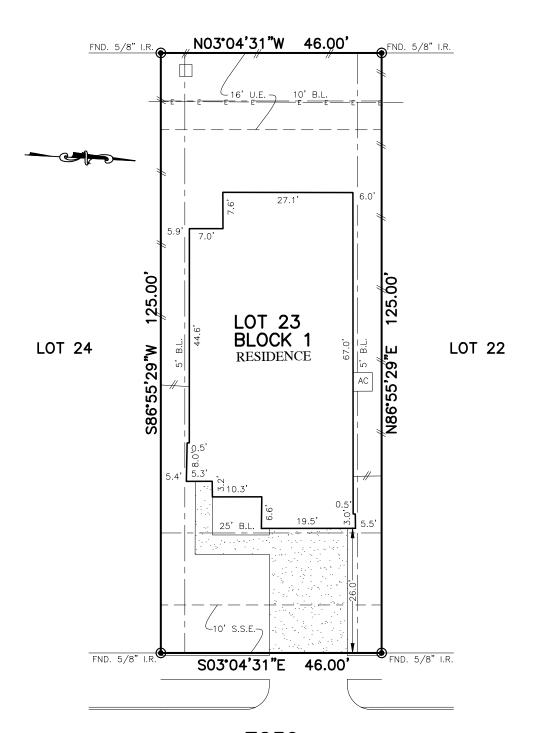

## CALLED 9.801 ACRES

## 7230 VICTORVILLE DRIVE (50' R.O.W.)

## PLAT OF SURVEY

SCALE: 1" = 20'

NOTES:

1. ALL BEARINGS SHOWN HEREON ARE BASED ON THE RECORDED PLAT.

2. ALLPOINTS LAND SURVEY, INC. IS NOT LIABLE FOR ANY DAMAGES DUE TO INFORMATION NOT PROVIDED TO SURVEYOR OR BUILDER PLACING ANY IMPROVEMENTS WITHIN A BUILDING LINE OR EASEMENT.

3. SUBJECT TO APPLICABLE RESTRICTIVE COVENANTS LISTED IN ITEM 1, SCHEDULE "B" OF TITLE COMMITMENT ISSUED BY FIDELITY NATIONAL TITLE INSURANCE Co. UNDER G.F. No 19006970.

4. AGREEMENT FOR UNDERGROUND/OVERHEAD ELECTRIC SERVICE PER C.F. No. 2019145238.

ADDRESS: 7230 VICTORVILLE DRIVE ALLPOINTS JOB#: CO189477 BY: MA G.F.: 19006970

JOB:

FLOOD ZONE:X

COMMUNITY PANEL: 48157C0455L

EFFECTIVE DATE: 4/2/2014

LOMR:

"THIS INFORMATION IS BASED ON GRAPHIC PLOTTING. WE DO NOT ASSUME RESPONSIBILITY FOR EXACT DETERMINATION"

DATE:

LOT 23, BLOCK 1, GLENDALE LAKES, SECTION 3, PLAT No. 20190224, PLAT RECORDS, FORT BEND COUNTY, TEXAS

I HEREBY CERTIFY THAT THIS PLAT REPRESENTS THE RESULTS OF A SURVEY MADE ON THE GROUND, ON THE 7TH DAY OF MAY, 2020.