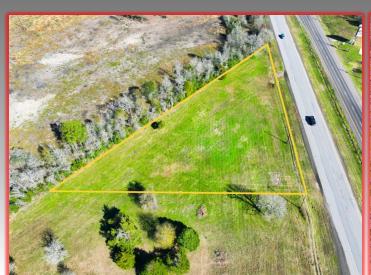

## **COMMERCIAL DEVELOPMENT PROPERTY**

1.74 ACRES SH 19 HUNTSVILLE, TEXAS 77320

111111

11111

DISCLAIMER: The information contained herein has been obtained from sources that we deem reliable. Homeland Properties, Inc. makes no guarantees or representations to the completeness or accuracy of the data. Property information can be subject to change and/or omissions. The property owner reserves the right to sell/withdraw this listing or change the price at anytime without notice during the marketing period.

#### **PROPERTY FEATURES**

- Rare Development Opportunity!
- Excellent location in the path of progress with good visibility on SH 19 (15,833 AADT) at the entrance to Huntsville.
- This property's location has excellent visibility and paved frontage on SH 19 S.
- Community water available & electricity onsite.
- This site's zoning makes it a prime candidate for a Gas Station, Retail, Industrial, or Storage development
- Do not miss this opportunity. Contact us today!