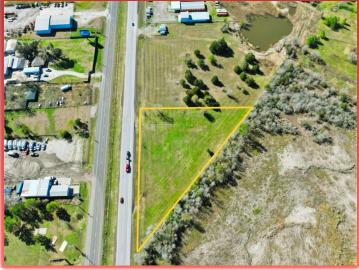

## **COMMERCIAL DEVELOPMENT PROPERTY**

1.74 ACRES SH 19 HUNTSVILLE, TEXAS 77320

11111

111111

DISCLAIMER: The information contained herein has been obtained from sources that we deem reliable. Homeland Properties, Inc. makes no guarantees or representations to the completeness or accuracy of the data. Property information can be subject to change and/or omissions. The property owner reserves the right to sell/withdraw this listing or change the price at anytime without notice during the marketing period.

#### **PROPERTY FEATURES**

- Rare Development Opportunity!
- Excellent location in the path of progress with good visibility on SH 19 (15,833 AADT) at the entrance to Huntsville.
- This property's location has excellent visibility and paved frontage on SH 19 S.
- Community water available & electricity onsite.
- This site's zoning makes it a prime candidate for a Gas Station, Retail, Industrial, or Storage development
- Do not miss this opportunity. Contact us today!