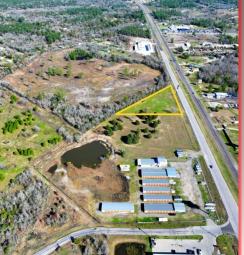

### COMMERCIAL DEVELOPMENT PROPERTY

1.74 ACRES SH 19 HUNTSVILLE, TEXAS 77320

11111

#### **PROPERTY FEATURES**

- Rare Development Opportunity!
- Excellent location in the path of progress with good visibility on SH 19 (15,833 AADT) at the entrance to Huntsville.
- This property's location has excellent visibility and paved frontage on SH 19 S.
- Community water available & electricity onsite.
- This site's zoning makes it a prime candidate for a Gas Station, Retail, Industrial, or Storage development
- Do not miss this opportunity. Contact us today!