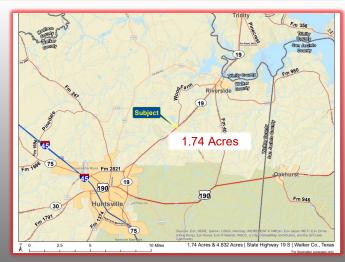

## **COMMERCIAL DEVELOPMENT PROPERTY**

1.74 ACRES SH 19 HUNTSVILLE, TEXAS 77320

11111

111111

DISCLAIMER: The information contained herein has been obtained from sources that we deem reliable. Homeland Properties, Inc. makes no guarantees or representations to the completeness or accuracy of the data. Property information can be subject to change and/or omissions. The property owner reserves the right to sell/withdraw this listing or change the price at anytime without notice during the marketing period.

#### **PROPERTY FEATURES**

- Rare Development Opportunity!
- Excellent location in the path of progress with good visibility on SH 19 (15,833 AADT) at the entrance to Huntsville.
- This property's location has excellent visibility and paved frontage on SH 19 S.
- Community water available & electricity onsite.
- This site's zoning makes it a prime candidate for a Gas Station, Retail, Industrial, or Storage development
- Do not miss this opportunity. Contact us today!