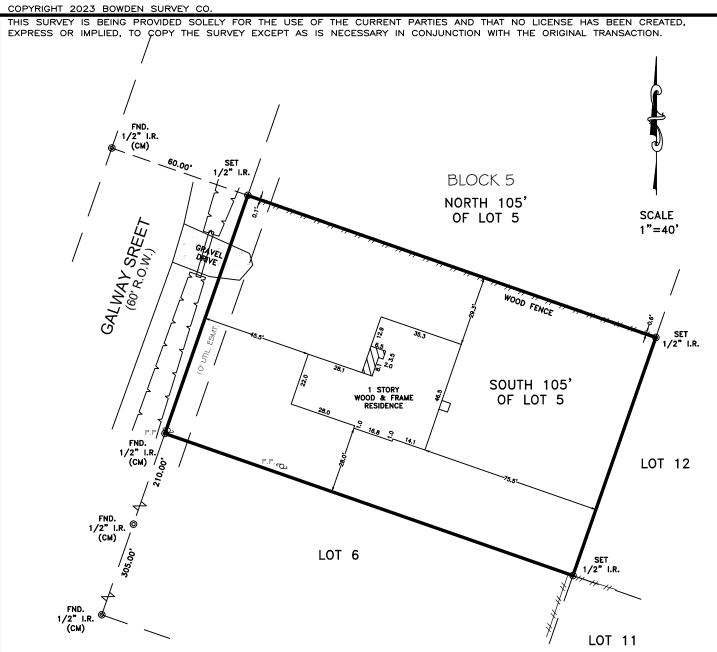

  EASEMENTS AND BUILDING LINES AS SET OUT ON PLAT RECORDED IN VOLUME 187, PAGE 392, DEED RECORDS, WALLER COUNTY, TEXAS

| LOT(S):<br>SOUTH 105' OF LOT 5    | BLOCK:<br>5 | SUBDIVISION: ROLLING HILLS COLONY, SECTION ONE (1) |                        |         |                         |
|-----------------------------------|-------------|----------------------------------------------------|------------------------|---------|-------------------------|
| RECORDATION: VOLUME 999, PAGE 541 | D.R.W.C.T.  | COUNTY:<br>WALLER                                  | STATE:<br>TEXAS        | SURVEY: | BOUNDARY                |
| ADDRESS: 24617 GALWAY STREET      |             |                                                    | CITY:<br>HEMPSTEAD, TX |         | ECTIVE DATE: 09/07/2023 |
| PURCHASER: MARKSMEN DEVELOPM      | MENT, LLC   | TITLE COMPAN<br>NATIONA                            | Y:<br>L INVESTORS TI   | TLE CO. | GF. No.<br>2360412HE    |