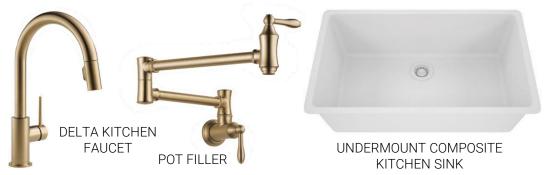

# KITCHEN DESIGN CONCEPT.

INTERIOR WALLS + TRIM

**WOOD FLOORS** 

PERIMETER

WATERFALL ISLAND CONCEPT PHOTO

TILE BACKSPLASH

**BREAKFAST CHANDELIER** 

KITCHEN ISLAND