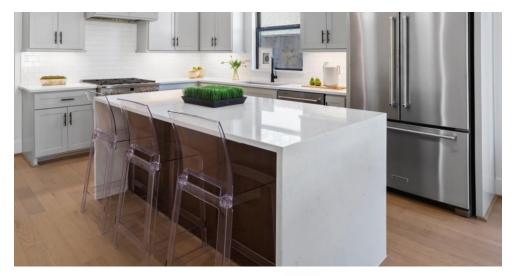

# KITCHEN DESIGN CONCEPT.

INTERIOR WALLS + TRIM

**WOOD FLOORS** 

PERIMETER

WATERFALL ISLAND CONCEPT PHOTO

TILE BACKSPLASH

**BREAKFAST CHANDELIER** 

KITCHEN ISLAND