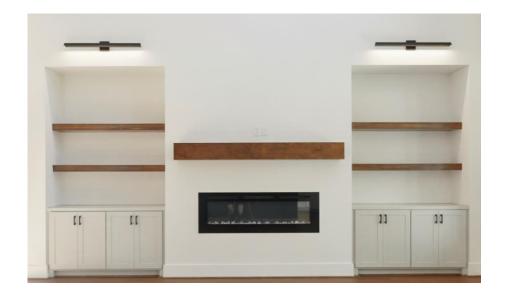

### FAMILY ROOM DESIGN CONCEPT

FAMILY ROOM FLOATING SHELVES CONCEPT

FLOATING BUILT-IN FINISHES

INTERIOR PAINT COLOR

FAMILY ROOM FAN

DINING ROOM CEILING **BEAMS PAINT** 

DINING CHANDELIER