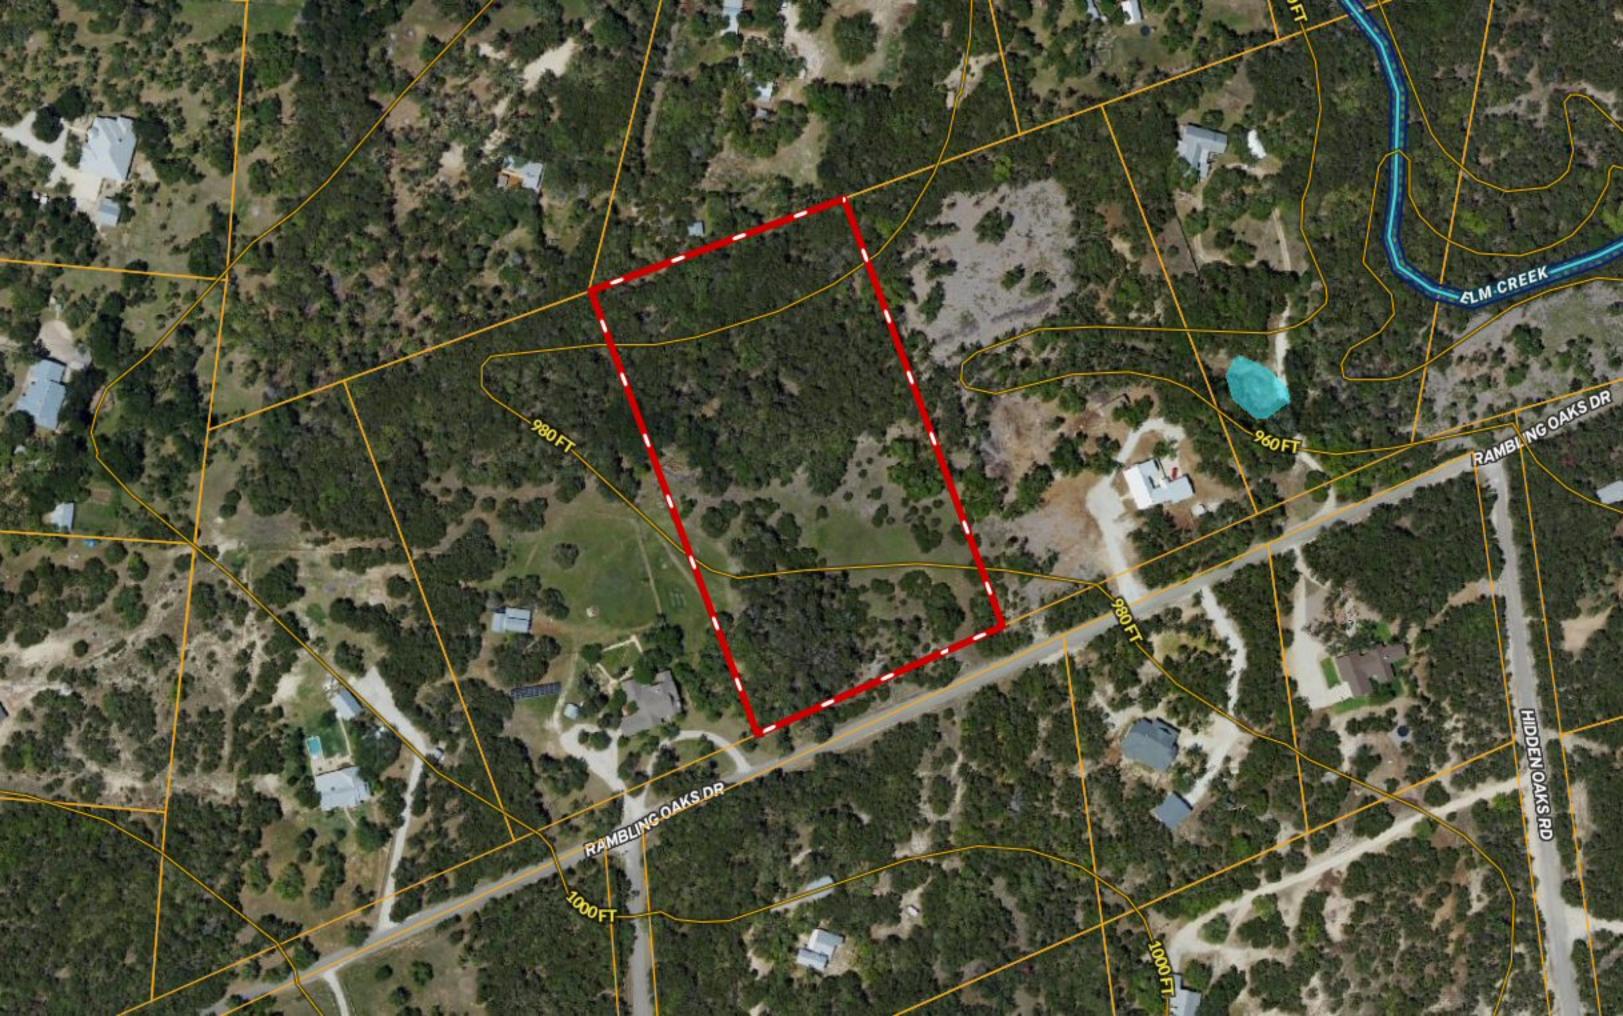

## \*\*\* 4.86 ACRES \*\*\* Lot 32 Rambling Oaks Dr ~ River Oaks of Wimberley

Copyright © and (P) 1988–2010 Microsoft Corporation and/or its suppliers. All rights reserved. http://www.microsoft.com/mappoint/