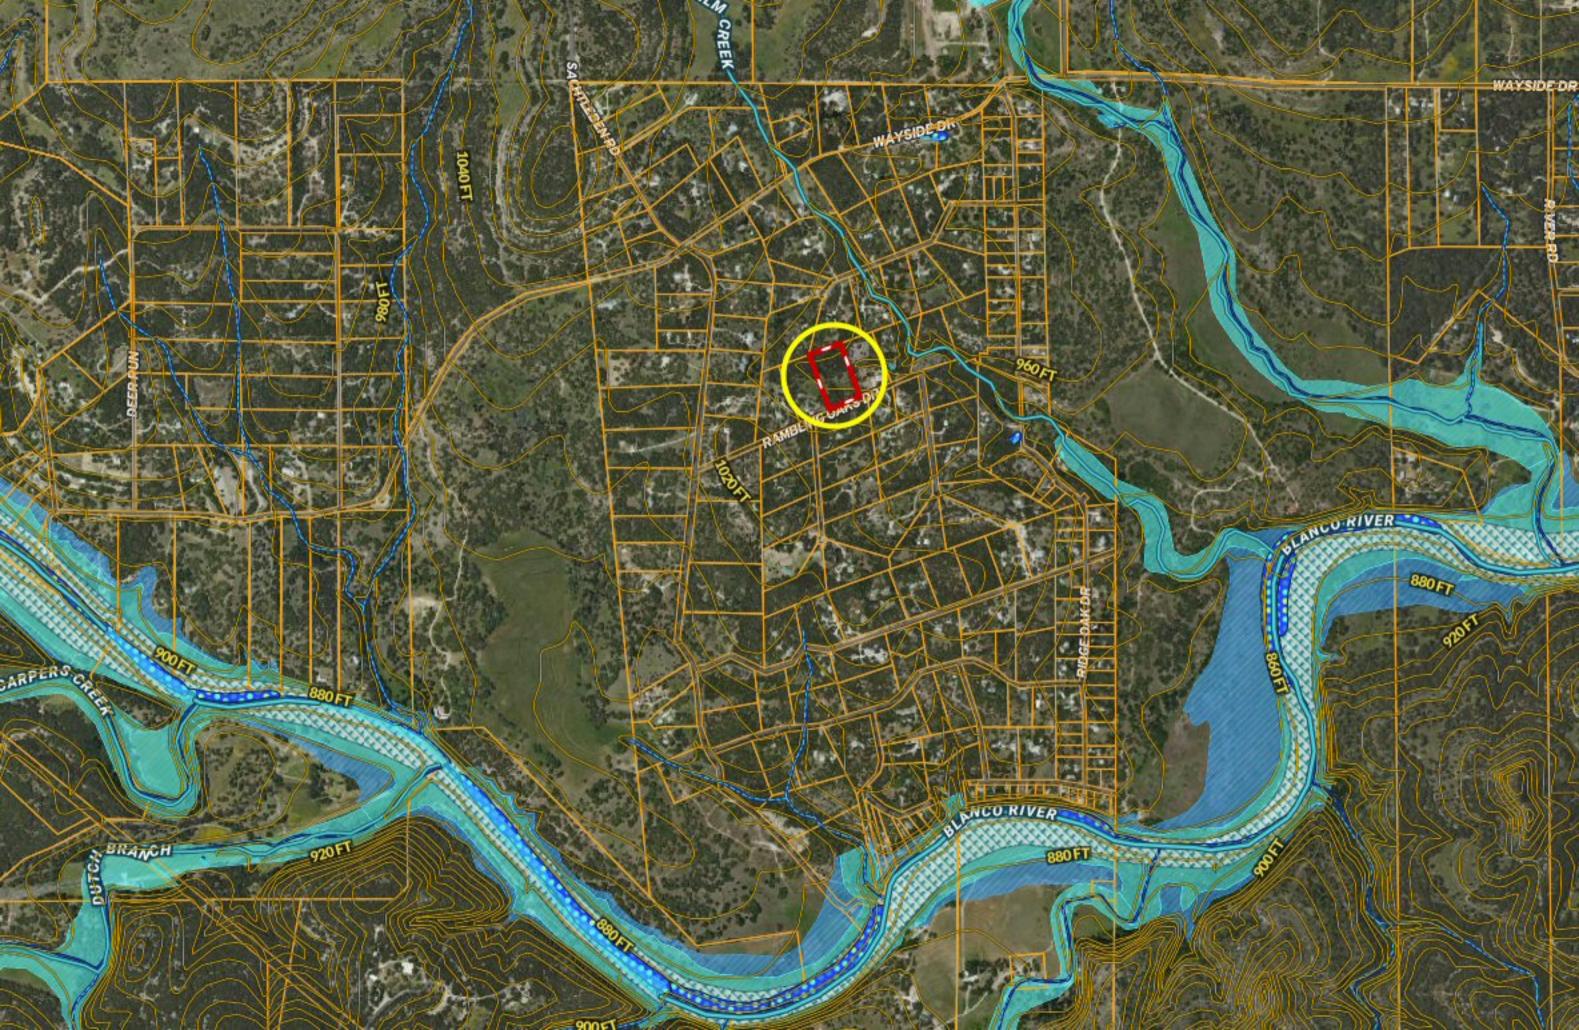

## \*\*\* 4.86 ACRES \*\*\* Lot 32 Rambling Oaks Dr ~ River Oaks of Wimberley

Copyright © and (P) 1988–2010 Microsoft Corporation and/or its suppliers. All rights reserved. http://www.microsoft.com/mappoint/