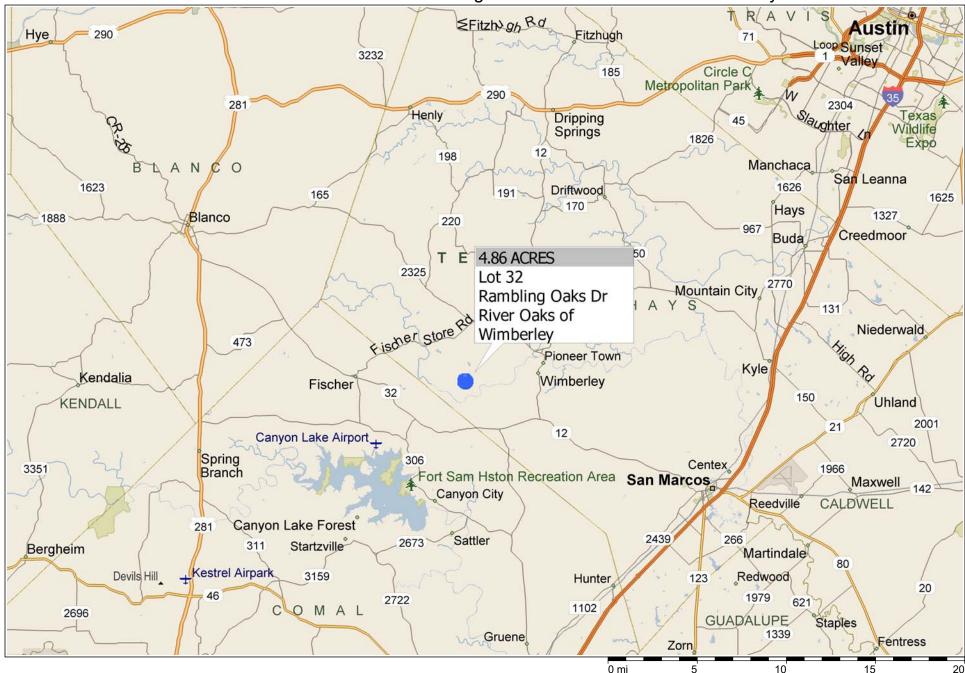

## \*\*\* 4.86 ACRES \*\*\* Lot 32 Rambling Oaks Dr ~ River Oaks of Wimberley

Copyright © and (P) 1988–2010 Microsoft Corporation and/or its suppliers. All rights reserved. http://www.microsoft.com/mappoint/