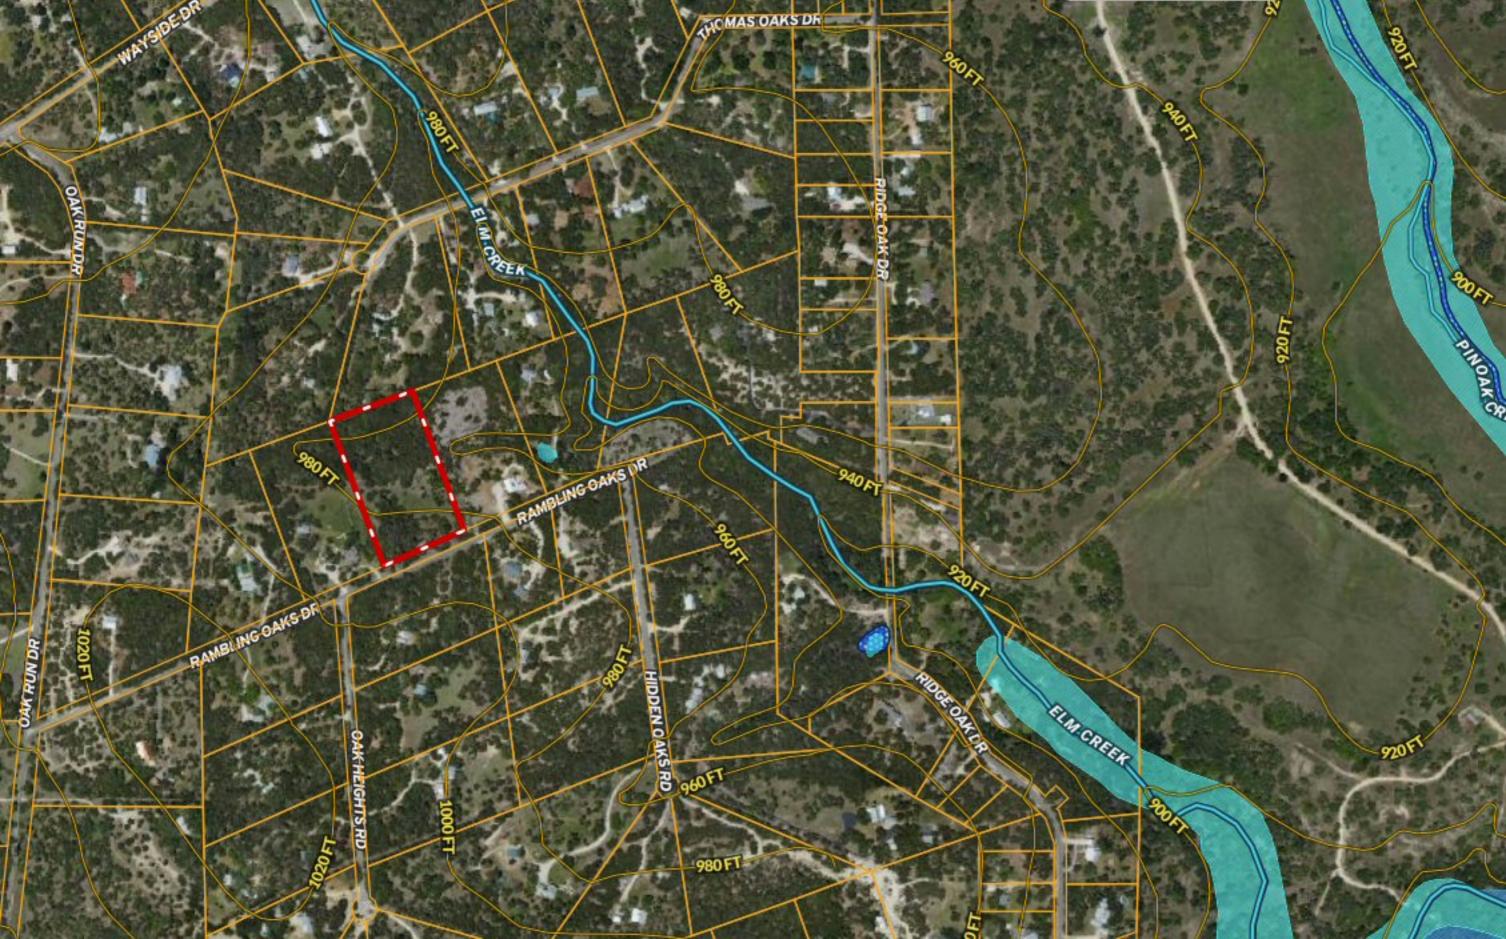

## \*\*\* 4.86 ACRES \*\*\* Lot 32 Rambling Oaks Dr ~ River Oaks of Wimberley

Copyright © and (P) 1988–2010 Microsoft Corporation and/or its suppliers. All rights reserved. http://www.microsoft.com/mappoint/