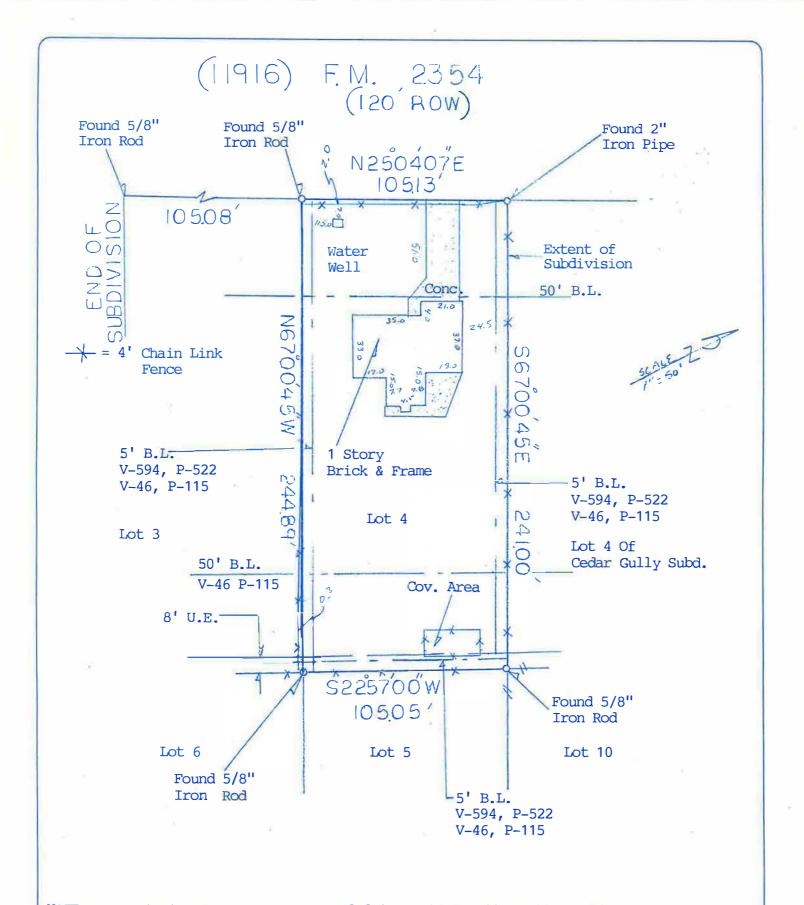

NOTE: Restrictive Covenants as recorded in V-594, P-522, V-46, P-114.

BUYER Damian Elmore and Melinda Elmore

PROPERTY ADDRESS 11916 FM 2354

DESCRIBED PROPERTY Lot 4, of HIGH POINT, a subdivision in Chambers County, Texas, according to the map or plat thereof recorded in Volume "B", Page 86 of the Plat Records of Chambers County, Texas.

SUBJECT PROPERTY DOES NOT LIE IN A F.I.A. DESIGNATED FLOOD ZONE AS PER FLOOD MAP NO:

480121 0008 B 1/19/83 Zone C

INVOICE # 16160 10/221/04 G.F. N 391825 10/11/04

NOTES

Rev.10/11/04

ALL BEARINGS ARE PER PLAT, DEED, OR AS ASSUMED
ALL BEARINGS ARE PER PLAT, DEED, OR AS ASSUMED
THIS SURVEY IS CERTIFIED FOR THIS TRANSACTION ONLY. IT IS NOT
TRANSFERABLE TO ADDITIONAL INSTITUTIONS OR SUBSEQUENT OWNERS.

SUBJECT TO ANY AND ALL RECORDED AND UNRECORDED EASEMENTS.
FLOOD INFORMATION IS BASED ON GRAPHIC PLOTTING ONLY, DUE TO INHERENT INACCURACIES ON FEMA MAPS, WE CANNOT ASSUME RESPONSIBILITY FOR
EXACT DETERMINATION.

-THERE ARE NO NATURAL DRAINAGE COMPANY.

THERE ARE NO NATURAL DRAINAGE COURSES ON THIS PROPERTY.