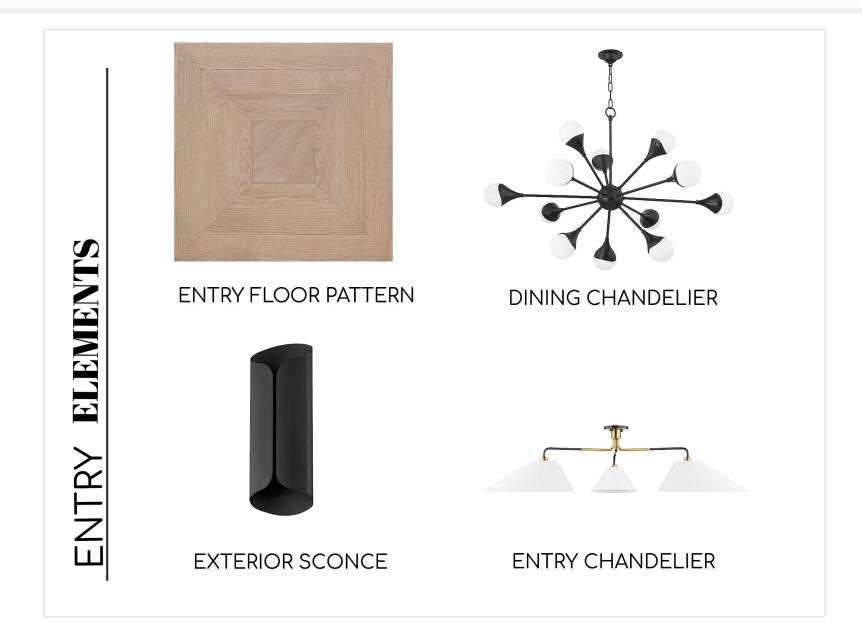

**NEW BUILD** 









Iviteriors





## PRODUCT DETAILS PAGE ONE PERIMETER CABINETS BACKSPLASH FLOOR COUNTERTOP DALTILE / FA56 WALNUT LW FLOORING / FIWO10C7 HANSTONE / BG817 GROUT: MAPEI #543 DRIFTWOOD **ISLAND CABINETS** SINK FAUCET SINK PENDANT SHERWIN WILLAMS / SW7645 BRIZO / 63375LF-SSLHP SIGNATURE HARDWARE / 478426 HVLG /5612-DB

**KITCHEN** 



## PRODUCT DETAILS

PAGE TWO



CABINET STYLE KOUNTRY KRAFT- RADCLIFFE STAIN-NATURAL



HOOD STYLE OVERSIZED PLASTER

**KITCHEN** 

Iyrd











Iyrd







UTILITY ROOM









**POWDER ROOM** 









SOUTH ELEVATION





**TUB WALL ELEVATION** 



## PRODUCT DETAILS PAGE ONE SHOWER WALLS HAPPY FLOORS / 6020-G BATHROOM FLOOR EMSER / A86UPTOSU1224 SHOWER ACCENT **SHOWER FLOOR** EMSER / A86UPTOSU2447 HAPPY FLOORS / 6036-G GROUT: MAPEI #93 WARM GRAY **GR