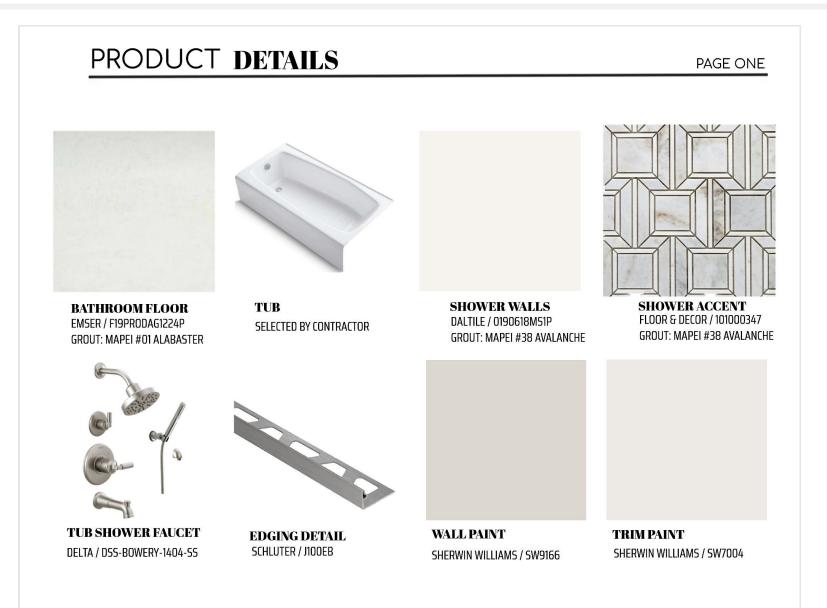

## PRODUCT DETAILS PAGE ONE SHOWER WALLS HAPPY FLOORS / 6020-G BATHROOM FLOOR EMSER / A86UPTOSU1224 SHOWER ACCENT **SHOWER FLOOR** EMSER / A86UPTOSU2447 HAPPY FLOORS / 6036-G GROUT: MAPEI #93 WARM GRAY **GROUT: MAPEI # 77 FROST** GROUT: MAPEI #77 FROST **GROUT: MAPEI #93 WARM GRAY** 6 SHOWER FAUCET **SHOWER RAIN HEAD TUB FAUCET EDGING DETAIL** DELTA / DSS-ASHLYN-1401-SS SCHLUTER / J100EB DELTA / 52159-5525 DELTA / T5776-SSWL