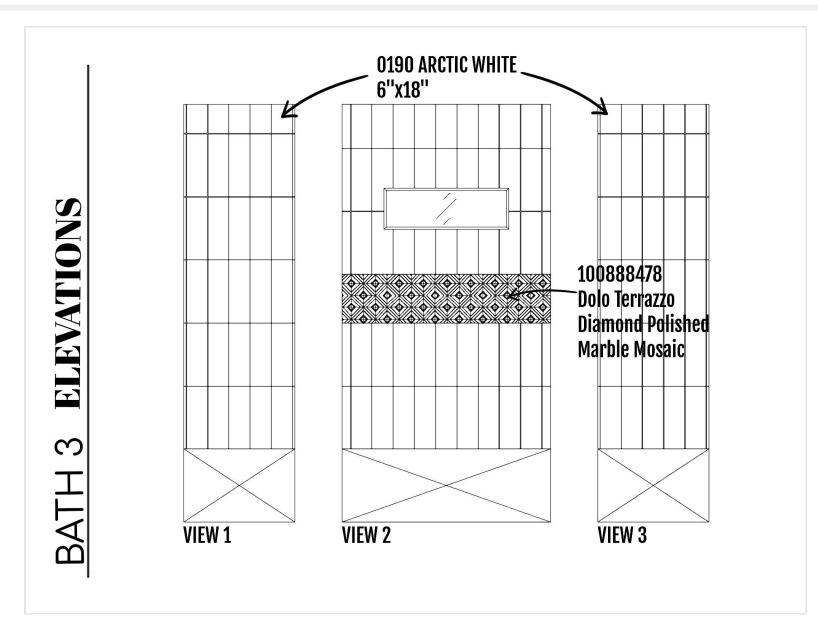

T DETAILS

PAGE TWO



CABINET STYLE KOUNTRY KRAFT- RADCLIFFE STAIN-NATURAL



HOOD STYLE OVERSIZED PLASTER

**KITCHEN** 

Iyrd











Iyrd







UTILITY ROOM









**POWDER ROOM** 









SOUTH ELEVATION





**TUB WALL ELEVATION** 



## PRODUCT DETAILS PAGE ONE SHOWER WALLS HAPPY FLOORS / 6020-G BATHROOM FLOOR EMSER / A86UPTOSU1224 SHOWER ACCENT **SHOWER FLOOR** EMSER / A86UPTOSU2447 HAPPY FLOORS / 6036-G GROUT: MAPEI #93 WARM GRAY **GROUT: MAPEI # 77 FROST** GROUT: MAPEI #77 FROST **GROUT: MAPEI #93 WARM GRAY** 6 SHOWER FAUCET **SHOWER RAIN HEAD TUB FAUCET EDGING DETAIL** DELTA / DSS-ASHLYN-1401-SS SCHLUTER / J100EB DELTA / 52159-5525 DELTA / T5776-SSWL

**PRIMARY BATHROOM** 





**PRIMARY BATHROOM** 





MASTER BATHROOM













**BATHROOM 2** 





**BATHROOM 2** 

































Iyrd Interiors







**BATHROOM 5** 









**BATHROOM 5** 





**Outdoor Kitchen** 





SECONDARIES