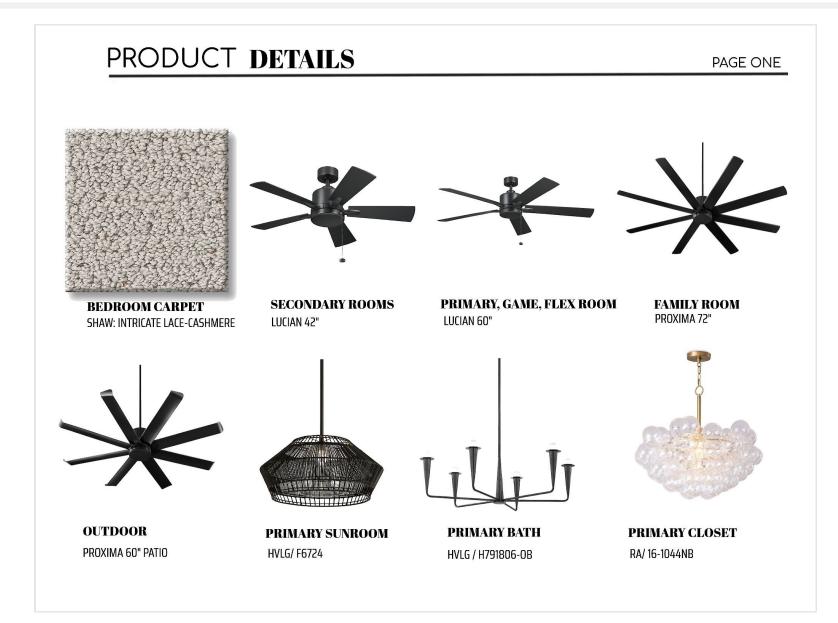

## PRODUCT DETAILS PAGE ONE PERIMETER CABINETS BACKSPLASH FLOOR COUNTERTOP DALTILE / FA56 WALNUT LW FLOORING / FIWO10C7 HANSTONE / BG817 GROUT: MAPEI #543 DRIFTWOOD **ISLAND CABINETS** SINK FAUCET SINK PENDANT SHERWIN WILLAMS / SW7645 BRIZO / 63375LF-SSLHP SIGNATURE HARDWARE / 478426 HVLG /5612-DB