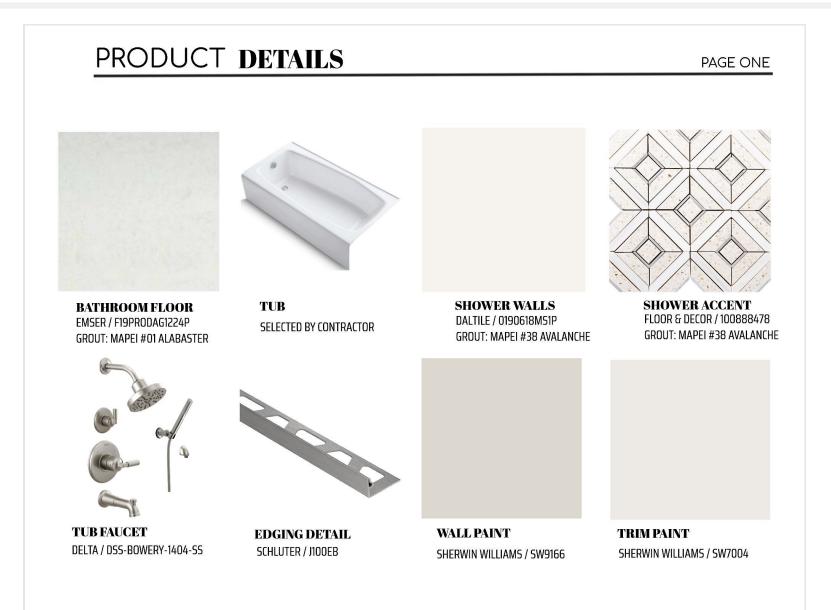

## PRODUCT DETAILS PAGE ONE SHOWER WALLS HAPPY FLOORS / 6020-G BATHROOM FLOOR EMSER / A86UPTOSU1224 SHOWER ACCENT **SHOWER FLOOR** EMSER / A86UPTOSU2447 HAPPY FLOORS / 6036-G GROUT: MAPEI #93 WARM GRAY **GROUT: MAPEI # 77 FROST** GROUT: MAPEI #77 FROST **GROUT: MAPEI #93 WARM GRAY** 6 SHOWER FAUCET **SHOWER RAIN HEAD TUB FAUCET EDGING DETAIL** DELTA / DSS-ASHLYN-1401-SS SCHLUTER / J100EB DELTA / 52159-5525 DELTA / T5776-SSWL