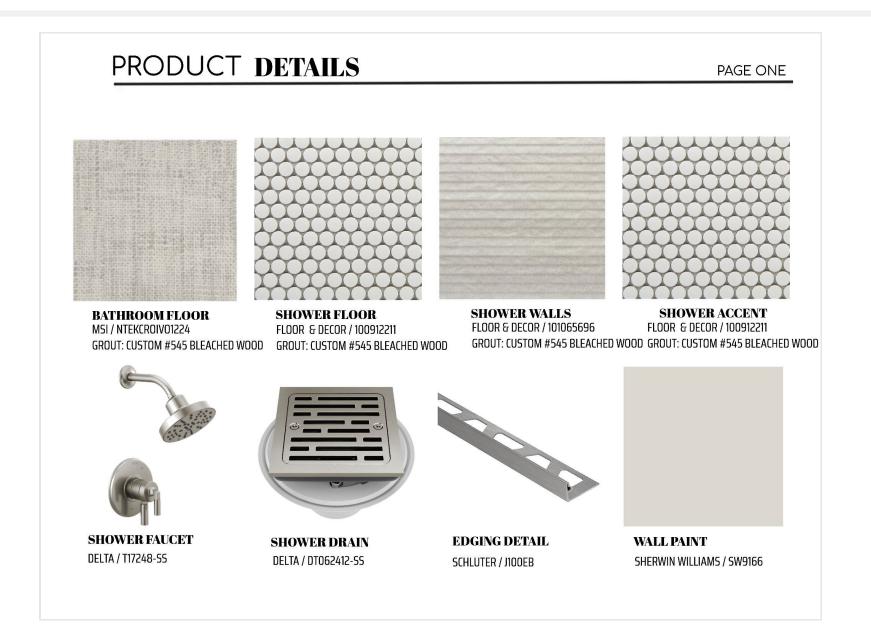

## PRODUCT DETAILS PAGE ONE SHOWER WALLS HAPPY FLOORS / 6020-G BATHROOM FLOOR EMSER / A86UPTOSU1224 SHOWER ACCENT **SHOWER FLOOR** EMSER / A86UPTOSU2447 HAPPY FLOORS / 6036-G GROUT: MAPEI #93 WARM GRAY **GROUT: MAPEI # 77 FROST** GROUT: MAPEI #77 FROST **GROUT: MAPEI #93 WARM GRAY** 6 SHOWER FAUCET **SHOWER RAIN HEAD TUB FAUCET EDGING DETAIL** DELTA / DSS-ASHLYN-1401-SS SCHLUTER / J100EB DELTA / 52159-5525 DELTA / T5776-SSWL