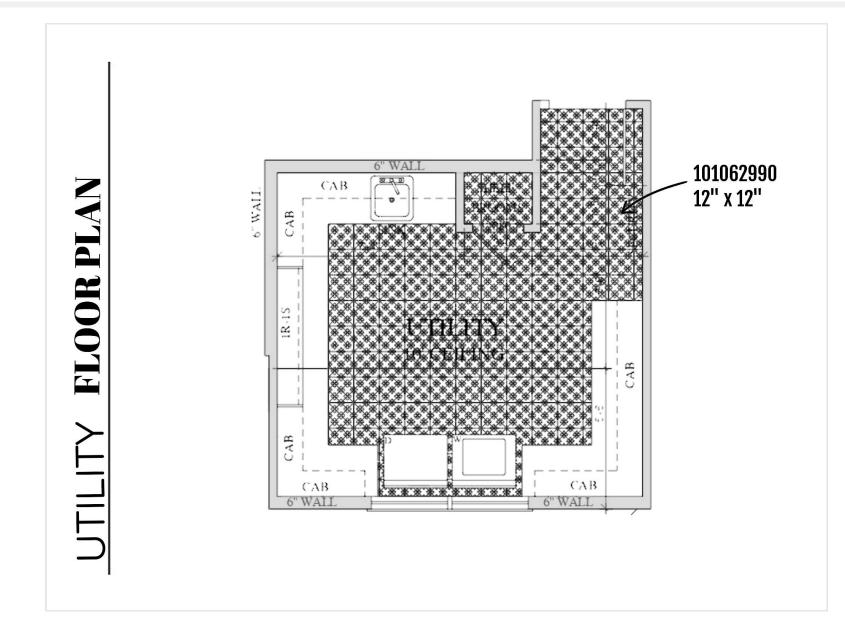

## PRODUCT DETAILS

PAGE TWO

CABINET STYLE KOUNTRY KRAFT- RADCLIFFE STAIN-NATURAL

HOOD STYLE OVERSIZED PLASTER

**KITCHEN** 

Iyrd

Iyrd

UTILITY ROOM