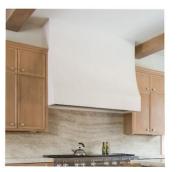

## PRODUCT DETAILS

PAGE TWO

CABINET STYLE KOUNTRY KRAFT- RADCLIFFE STAIN-NATURAL

HOOD STYLE OVERSIZED PLASTER

**KITCHEN** 

Iyrd

Iyrd

UTILITY ROOM