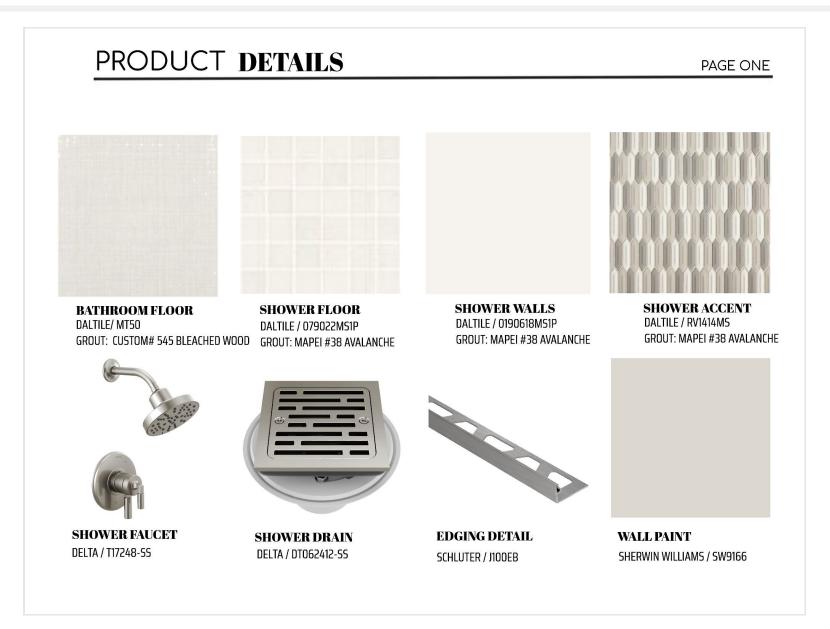

## PRODUCT DETAILS PAGE ONE SHOWER WALLS HAPPY FLOORS / 6020-G BATHROOM FLOOR EMSER / A86UPTOSU1224 SHOWER ACCENT **SHOWER FLOOR** EMSER / A86UPTOSU2447 HAPPY FLOORS / 6036-G GROUT: MAPEI #93 WARM GRAY **GROUT: MAPEI # 77 FROST** GROUT: MAPEI #77 FROST **GROUT: MAPEI #93 WARM GRAY** 6 SHOWER FAUCET **SHOWER RAIN HEAD TUB FAUCET EDGING DETAIL** DELTA / DSS-ASHLYN-1401-SS SCHLUTER / J100EB DELTA / 52159-5525 DELTA / T5776-SSWL

**PRIMARY BATHROOM** 

**PRIMARY BATHROOM** 

MASTER BATHROOM

**BATHROOM 2** 

**BATHROOM 2** 

Iyrd Interiors

**BATHROOM 5** 

**BATHROOM 5** 