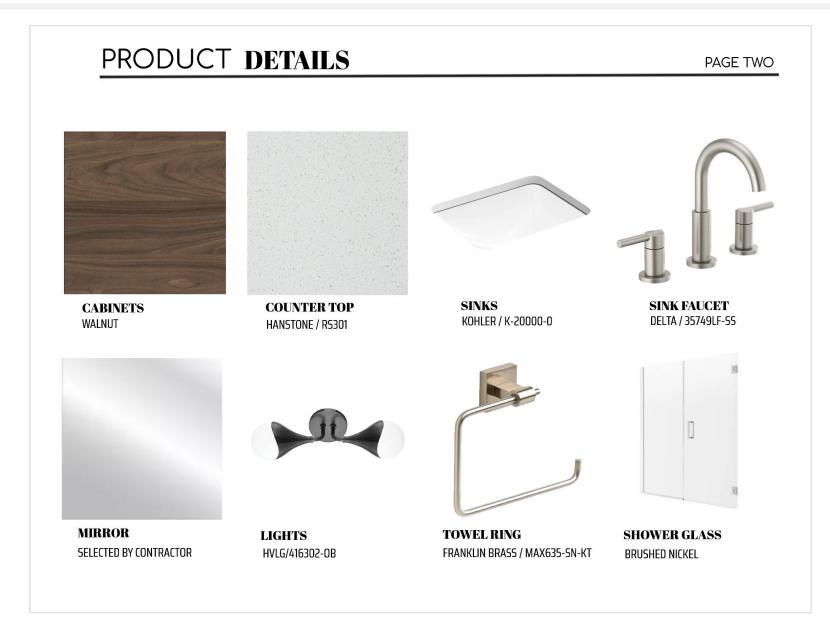

## PRODUCT DETAILS PAGE ONE PERIMETER CABINETS BACKSPLASH FLOOR COUNTERTOP DALTILE / FA56 WALNUT LW FLOORING / FIWO10C7 HANSTONE / BG817 GROUT: MAPEI #543 DRIFTWOOD **ISLAND CABINETS** SINK FAUCET SINK PENDANT SHERWIN WILLAMS / SW7645 BRIZO / 63375LF-SSLHP SIGNATURE HARDWARE / 478426 HVLG /5612-DB