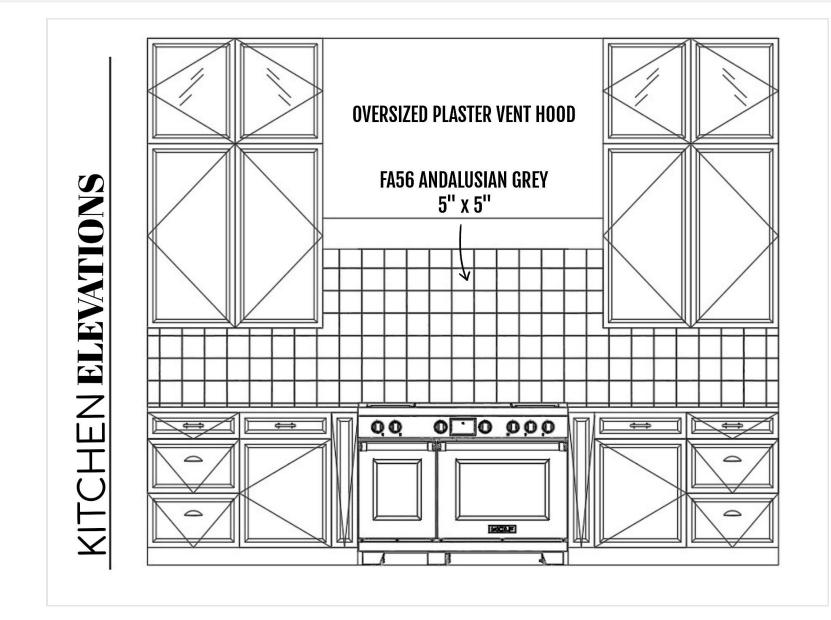

## PRODUCT DETAILS

PAGE TWO

CABINET STYLE KOUNTRY KRAFT- RADCLIFFE STAIN-NATURAL

HOOD STYLE OVERSIZED PLASTER

**KITCHEN** 

Iyrd

Iyrd

UTILITY ROOM