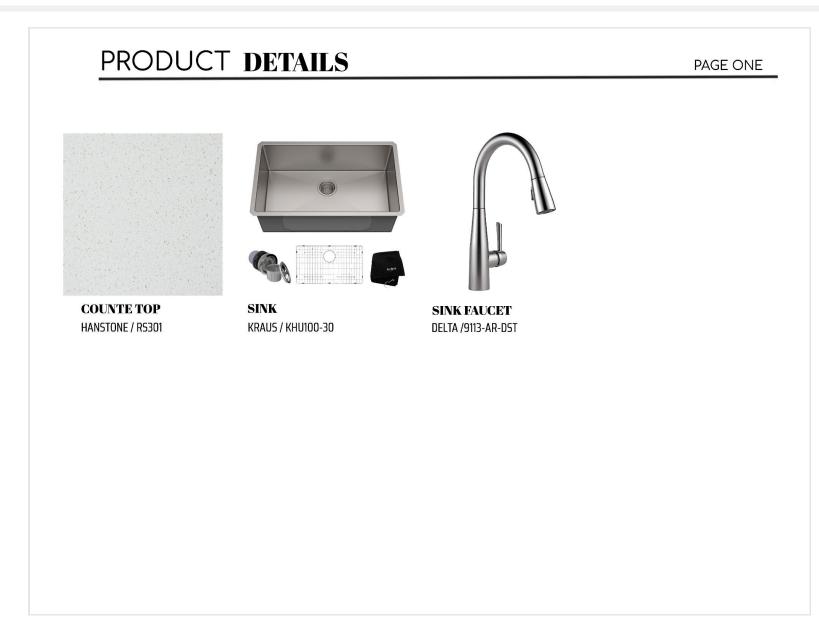

## PRODUCT DETAILS PAGE ONE PERIMETER CABINETS BACKSPLASH FLOOR COUNTERTOP DALTILE / FA56 WALNUT LW FLOORING / FIWO10C7 HANSTONE / BG817 GROUT: MAPEI #543 DRIFTWOOD **ISLAND CABINETS** SINK FAUCET SINK PENDANT SHERWIN WILLAMS / SW7645 BRIZO / 63375LF-SSLHP SIGNATURE HARDWARE / 478426 HVLG /5612-DB