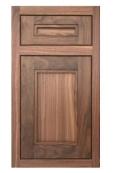

## PRODUCT DETAILS

PAGE TWO

CABINET STYLE KOUNTRY KRAFT- RADCLIFFE STAIN-NATURAL

HOOD STYLE OVERSIZED PLASTER

**KITCHEN** 

Iyrd

Iyrd

UTILITY ROOM