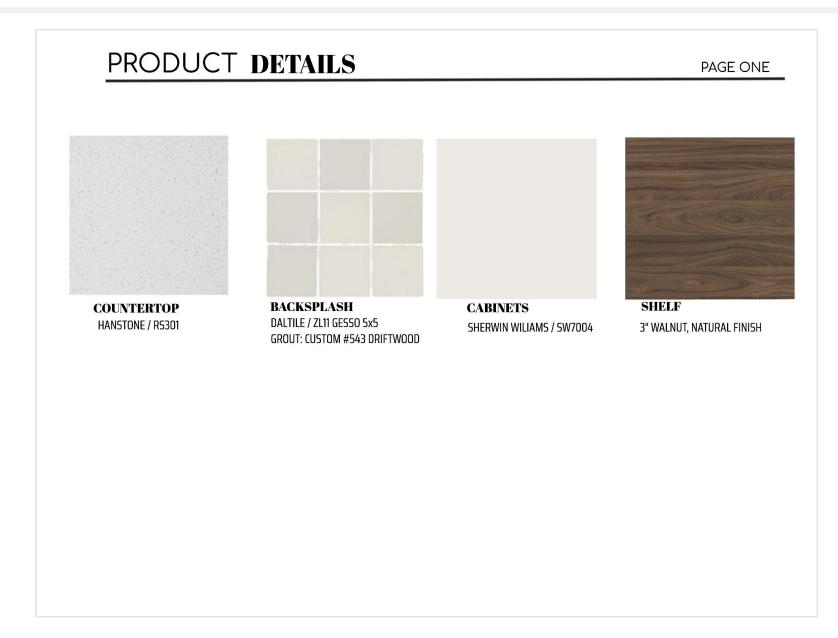

## PRODUCT DETAILS

PAGE TWO

CABINET STYLE KOUNTRY KRAFT- RADCLIFFE STAIN-NATURAL

HOOD STYLE OVERSIZED PLASTER

**KITCHEN** 

Iyrd

Iyrd

UTILITY ROOM