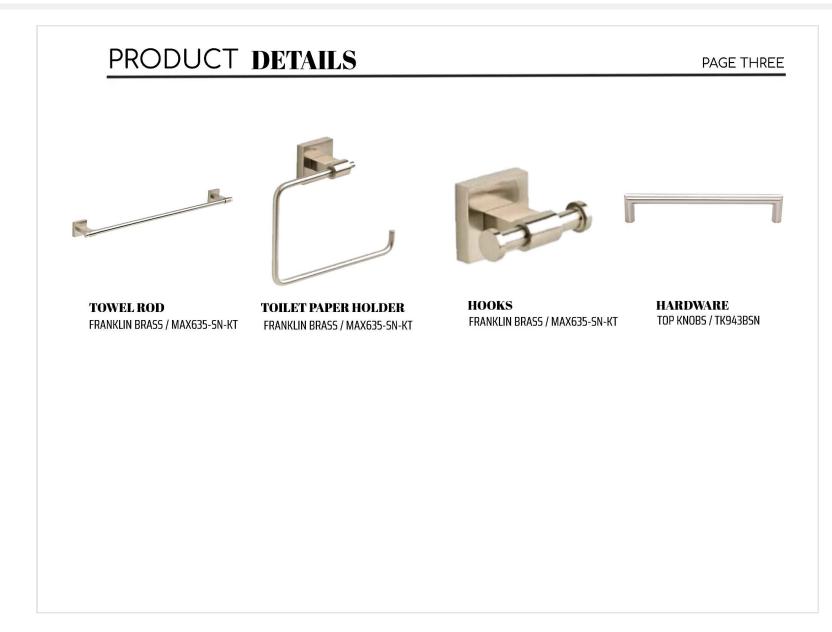

## PRODUCT DETAILS

PAGE TWO

CABINET STYLE KOUNTRY KRAFT- RADCLIFFE STAIN-NATURAL

HOOD STYLE OVERSIZED PLASTER

**KITCHEN** 

Iyrd

Iyrd

UTILITY ROOM