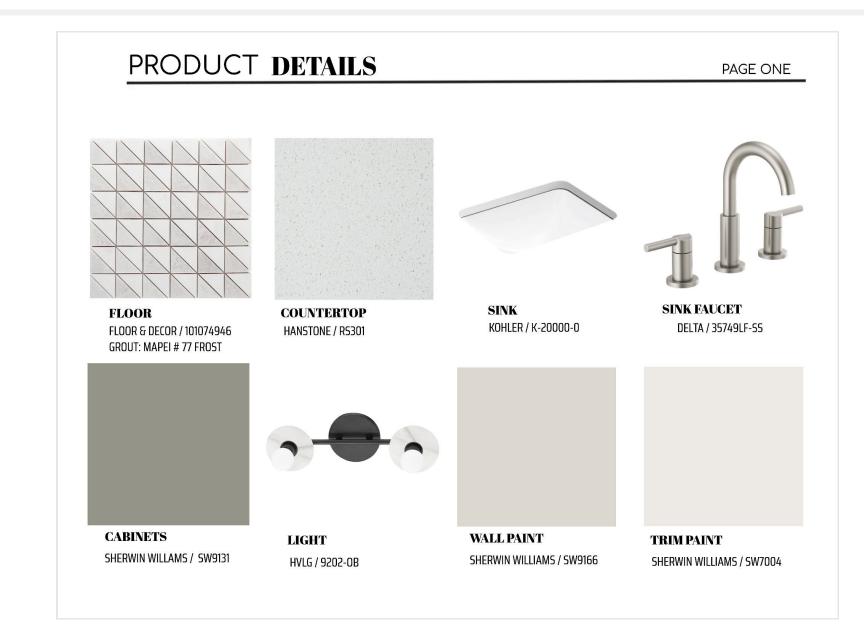

## PRODUCT DETAILS PAGE ONE SHOWER WALLS HAPPY FLOORS / 6020-G BATHROOM FLOOR EMSER / A86UPTOSU1224 SHOWER ACCENT **SHOWER FLOOR** EMSER / A86UPTOSU2447 HAPPY FLOORS / 6036-G GROUT: MAPEI #93 WARM GRAY **GROUT: MAPEI # 77 FROST** GROUT: MAPEI #77 FROST **GROUT: MAPEI #93 WARM GRAY** 6 SHOWER FAUCET **SHOWER RAIN HEAD TUB FAUCET EDGING DETAIL** DELTA / DSS-ASHLYN-1401-SS SCHLUTER / J100EB DELTA / 52159-5525 DELTA / T5776-SSWL