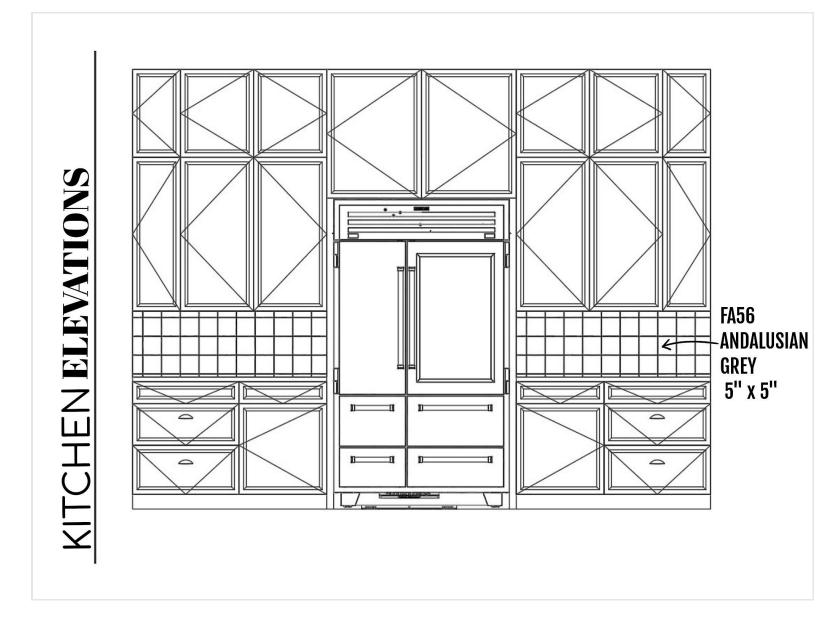

## PRODUCT DETAILS

PAGE TWO

CABINET STYLE KOUNTRY KRAFT- RADCLIFFE STAIN-NATURAL

HOOD STYLE OVERSIZED PLASTER

**KITCHEN** 

Iyrd

Iyrd

UTILITY ROOM