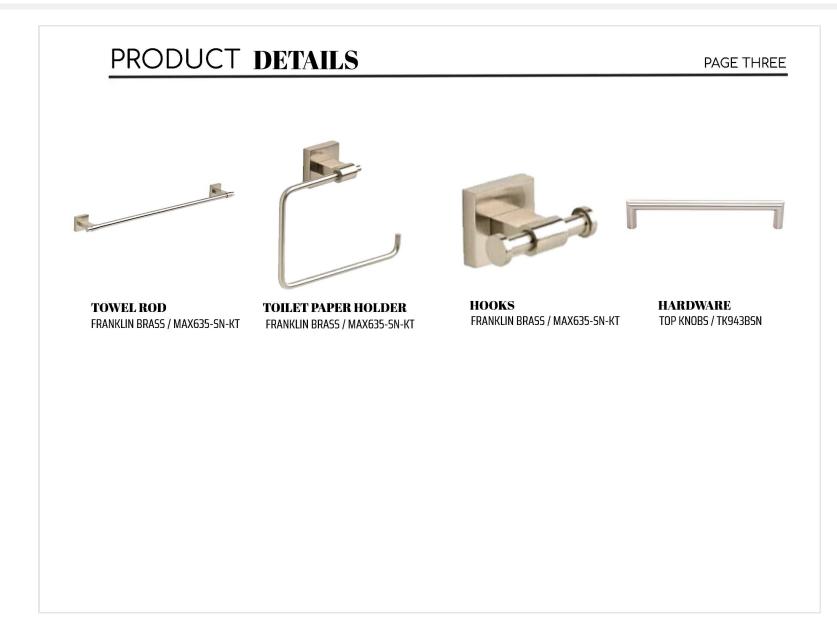

## PRODUCT DETAILS PAGE ONE PERIMETER CABINETS BACKSPLASH FLOOR COUNTERTOP DALTILE / FA56 WALNUT LW FLOORING / FIWO10C7 HANSTONE / BG817 GROUT: MAPEI #543 DRIFTWOOD **ISLAND CABINETS** SINK FAUCET SINK PENDANT SHERWIN WILLAMS / SW7645 BRIZO / 63375LF-SSLHP SIGNATURE HARDWARE / 478426 HVLG /5612-DB