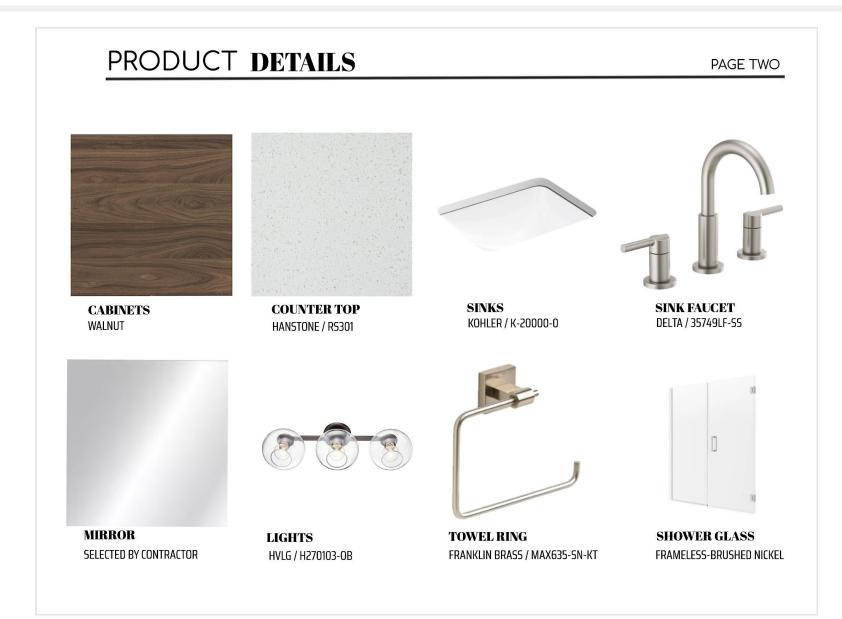

## PRODUCT DETAILS

PAGE TWO

CABINET STYLE KOUNTRY KRAFT- RADCLIFFE STAIN-NATURAL

HOOD STYLE OVERSIZED PLASTER

**KITCHEN** 

Iyrd

Iyrd

UTILITY ROOM