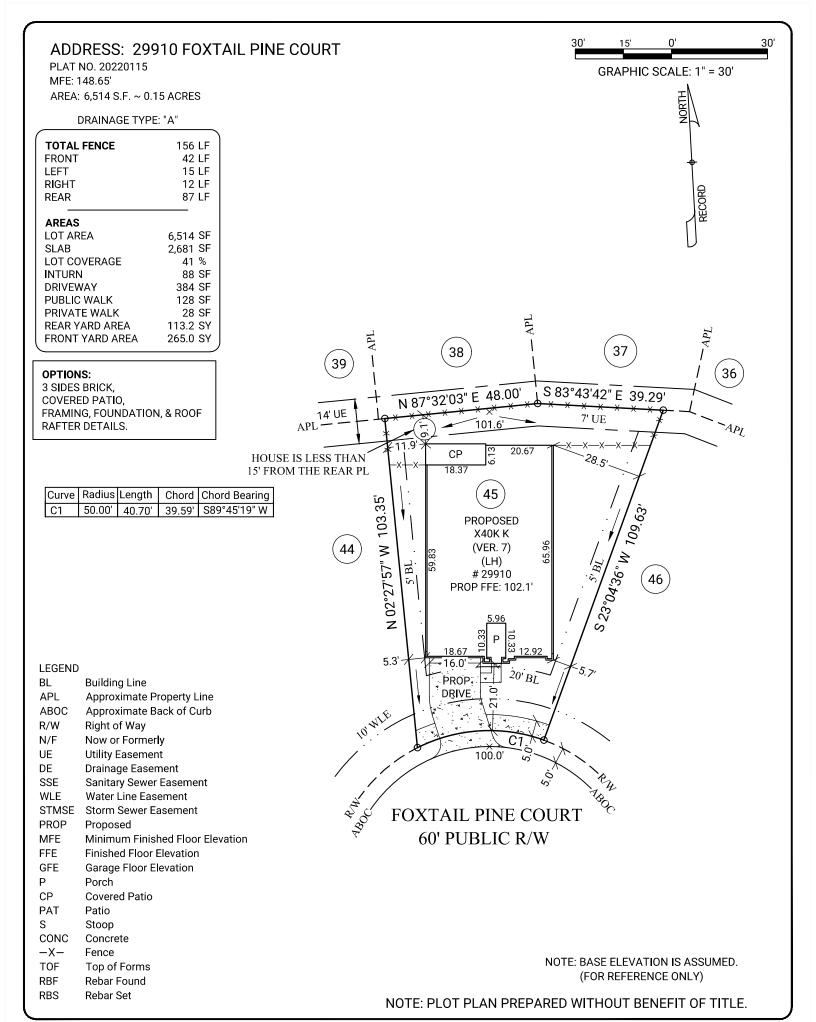

**GENERAL NOTES:** No field work has been performed. This property is subject to additional easements or restrictions of record. Carter & Clark Surveyors is unable to warrant the accuracy of boundary information, structures, easements, and buffers that are illustrated on the subdivision plat. Utility easement has not been field verified by surveyor. contact utility contractor for location prior to construction (if applicable). This plat is for exclusive use by client. Use by third parties is at their own risk. Dimensions from house to property lines should not be used to establish fences. City sidewalks, driveway approaches, and other improvements inside the city's right of way are provided for demonstration purposes only. consult the development plans for actual construction. This plat has been calculated for closure and is found to be accurate within one foot in 10,000+ feet.

SUB: Tamarron SEC: 45B

LOT: 45 BL: 4

City of Fulshear, Fort Bend County, Texas

PLOT PLAN FOR:

ORDER DATE: 03/09/2023 20230303902 DRH\_HTX\_S FC: N/A

3090 Premiere Parkway, Suite 600 Duluth, GA 30097 866.637.1048

www.carterandclark.com FIRM LICENSE: 10193759