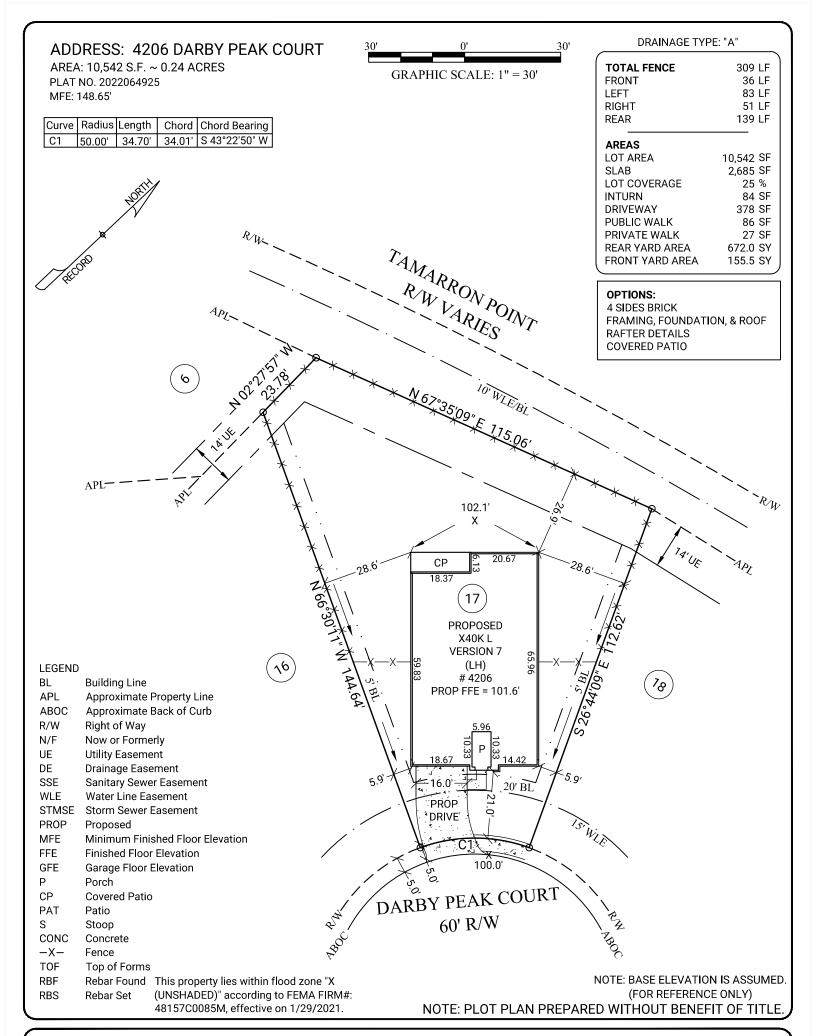

**GENERAL NOTES:** No field work has been performed. This property is subject to additional easements or restrictions of record. Carter & Clark Surveyors is unable to warrant the accuracy of boundary information, structures, easements, and buffers that are illustrated on the subdivision plat. Utility easement has not been field verified by surveyor. contact utility contractor for location prior to construction (if applicable). This plat is for exclusive use by client. Use by third parties is at their own risk. Dimensions from house to property lines should not be used to establish fences. City sidewalks, driveway approaches, and other improvements inside the city's right of way are provided for demonstration purposes only. consult the development plans for actual construction. This plat has been calculated for closure and is found to be accurate within one foot in 10,000+ feet.

SUB: Tamarron SEC: 45A

LOT: 17 BL: 3

City of Fulshear, Fort Bend County, Texas

PLOT PLAN FOR:

ORDER DATE: 06/10/2022 20220604025 DRH\_HTX\_S FC: N/A

3090 Premiere Parkway, Suite 600 Duluth, GA 30097 866.637.1048 www.carterandclark.com