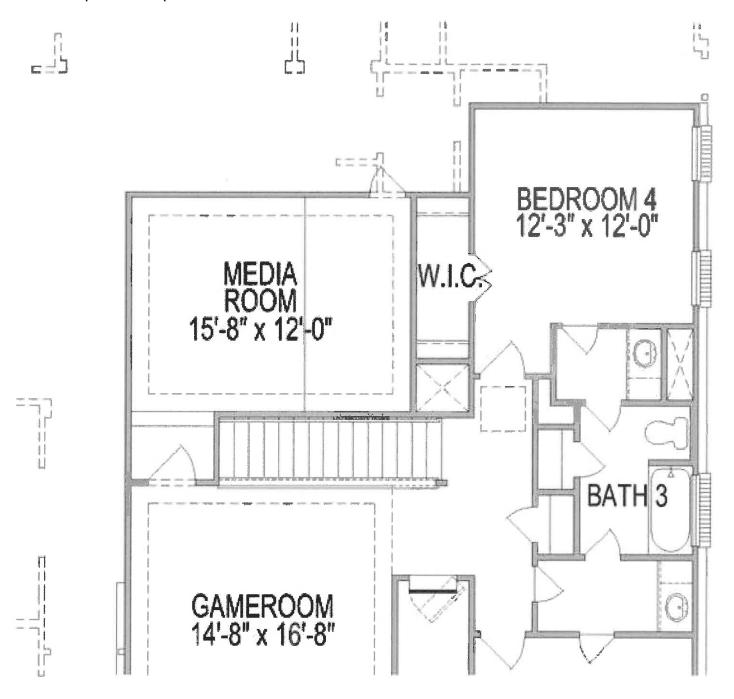

FIRST FLOOR PLAN OPT. #0367 EXT. COVERED PATIO

4102 E. Slate Hills Ln, Spring TX 77386 Floorplan and Options Added

SECOND FLOOR PLAN OPT. #0526 MEDIA ROOM