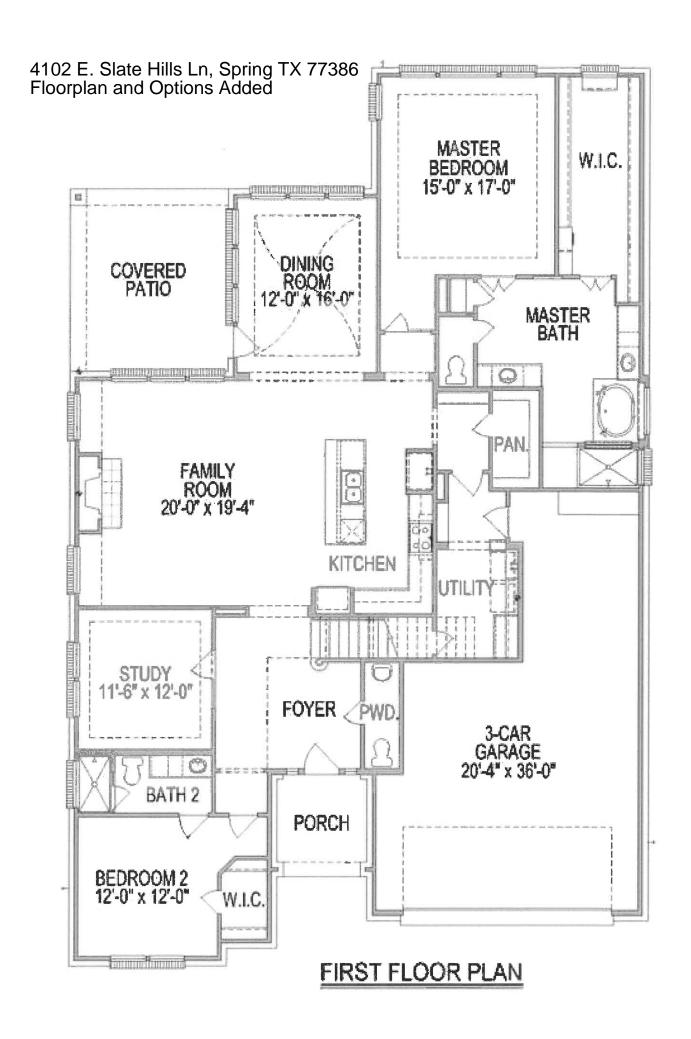

FIRST FLOOR PLAN OPT. #0367 EXT. COVERED PATIO

4102 E. Slate Hills Ln, Spring TX 77386 Floorplan and Options Added

SECOND FLOOR PLAN OPT. #0526 MEDIA ROOM