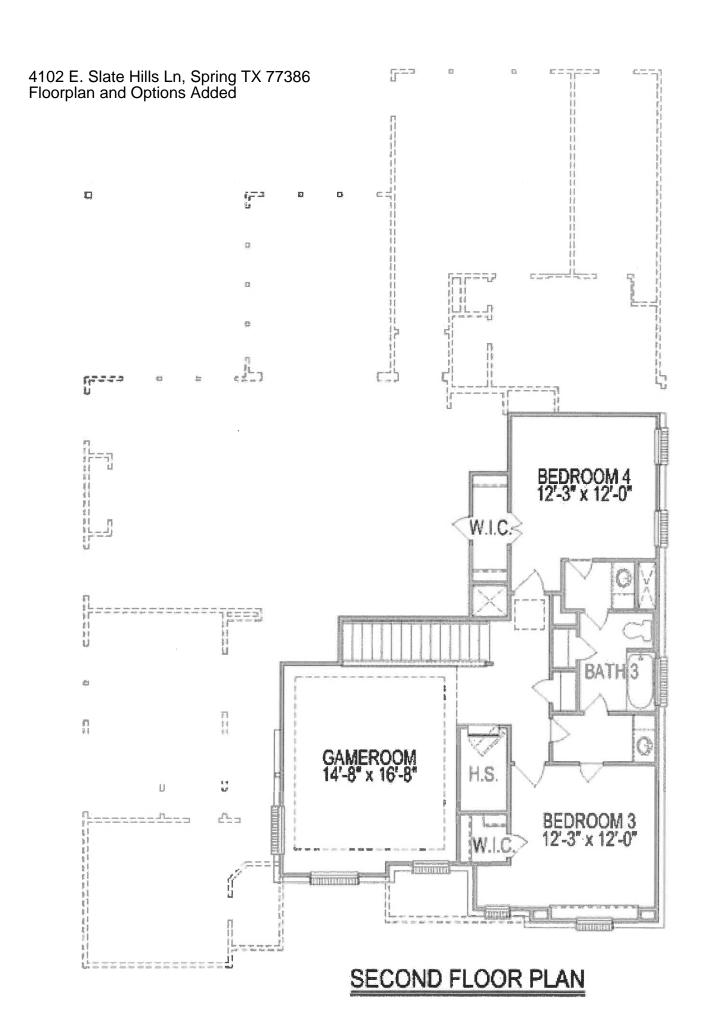

FIRST FLOOR PLAN OPT. #0367 EXT. COVERED PATIO

4102 E. Slate Hills Ln, Spring TX 77386 Floorplan and Options Added

SECOND FLOOR PLAN OPT. #0526 MEDIA ROOM