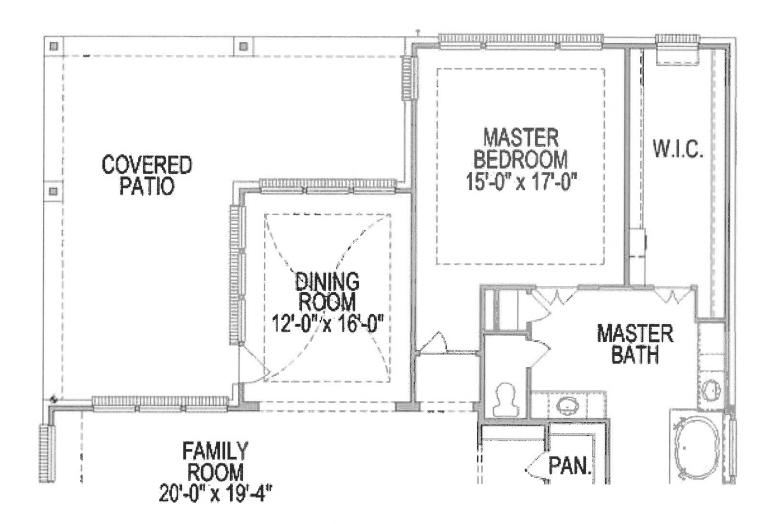

FIRST FLOOR PLAN OPT. #0367 EXT. COVERED PATIO

4102 E. Slate Hills Ln, Spring TX 77386 Floorplan and Options Added

SECOND FLOOR PLAN OPT. #0526 MEDIA ROOM