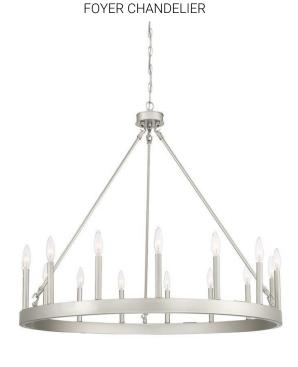

STUDY WAINSCOT PAINT

DINING CHANDELIER

INTERIOR WALLS + TRIM

NOTE: Design Concept Shown. Selections are subject to change without notice.