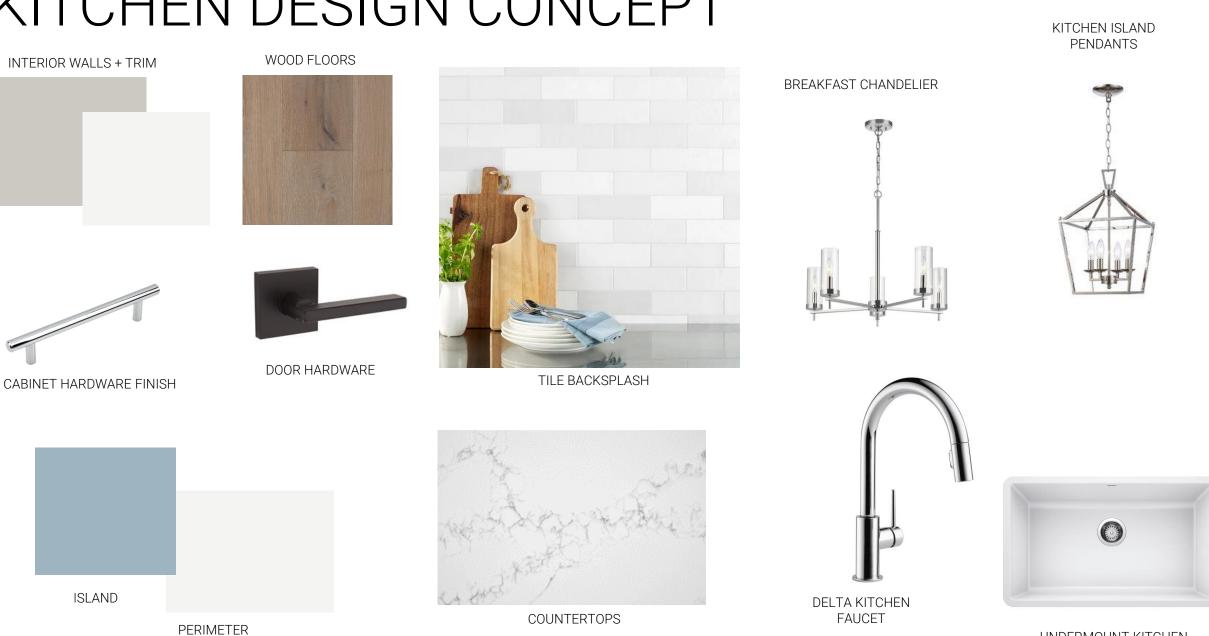

# KITCHEN DESIGN CONCEPT

NOTE: Design Concept Shown. Selections are subject to change without notice.

UNDERMOUNT KITCHEN SINK