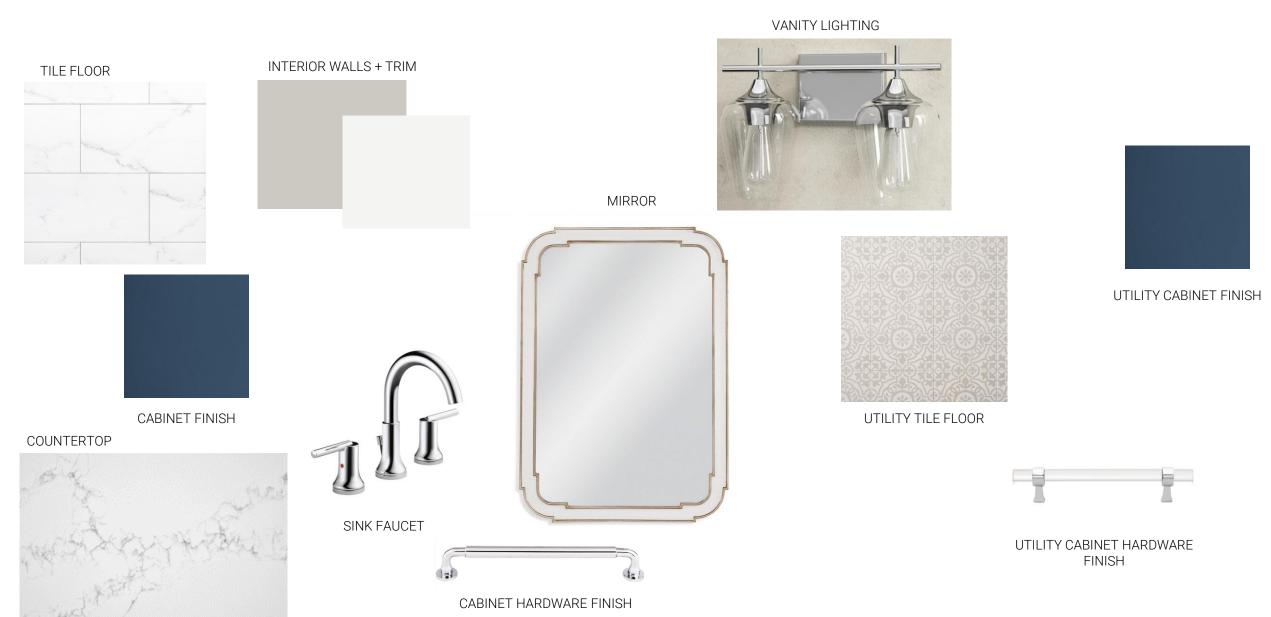

### EXTERIOR DESIGN CONCEPT

#### 8820 Carousel Lane



CONCEPT PHOTO FOR COLOR SCHEME ONLY - EXTERIOR FINISH RENDERING



MAILBOX



EXT. GARAGE LIGHT



**ADDRESS NUMBERS** 



LANDSCAPE PLANTER DESIGN CONCEPT

# KITCHEN DESIGN CONCEPT



NOTE: Design Concept Shown. Selections are subject to change without notice.

UNDERMOUNT KITCHEN SINK

#### PRIMARY BED + BATH DESIGN CONCEPT **BEDROOM WALLS VANITY LIGHTING** CABINET HARDWARE FINISH BEDROOM FAN WOOD FLOORS IN **BEDROOM BATHROOM VANITY CABINET FINISH** SHOWER PAN PRIMARY BEDROOM CEILING **BEAMS** PRIMARY CLOSET CABINET FINISH TUB CHANDELIER **MIRROR COUNTERTOPS** ACCENT WALL TILE BATH FLOOR, SHOWER AND TUB WALLS FREESTANDING OVAL TUB SINK FAUCET DOOR HARDWARE

# POWDER BATH + UTILITY DESIGN CONCEPT



### SECONDARY BEDROOM + BATHS DESIGN CONCEPT **BATH VANITY**

**COUNTERTOPS** 



**CABINET FINISH** 



**MIRRORS** 









CABINET HARDWARE FINISH

**BATH FLOOR TILE** 

### FAMILY ROOM DESIGN CONCEPT



FAMILY ROOM NOOK BUILT-INS **DESIGN CONCEPT** 



FAMILY ROOM CABINET



**FINISH** 



INTERIOR WALLS + TRIM





## MISCELLANEOUS DESIGN CONCEPTS



EXAMPLE OF STAIR NEWEL, BALUSTERS AND HANDRAIL PROFILE



EXAMPLE OF CABINET PROFILE: HARVARD SHAKER DRAWER + DOOR FRONTS

EXAMPLE OF INTERIOR DOORS,
BASEBOARD + DOOR CASING PROFILE CONCEPT



STUDY WAINSCOT PAINT



DINING CHANDELIER

INTERIOR WALLS + TRIM



NOTE: Design Concept Shown. Selections are subject to change without notice.