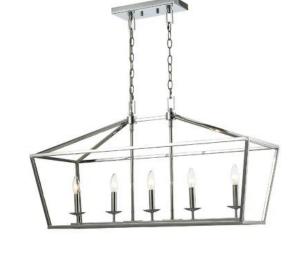

STUDY WAINSCOT PAINT

DINING CHANDELIER

INTERIOR WALLS + TRIM

NOTE: Design Concept Shown. Selections are subject to change without notice.