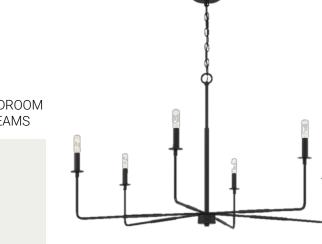

### MISCELLANEOUS DESIGN CONCEPTS

EXAMPLE OF STAIR NEWEL, BALUSTERS AND HANDRAIL PROFILE

STUDY PANELING

EXAMPLE OF INTERIOR DOORS, BASEBOARD + DOOR CASING PROFILE CONCEPT

DINING CHANDELIER

PRIMARY BEDROOM **CEILING BEAMS** 