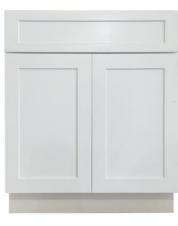

**WOOD FLOORS** 

INTERIOR PAINT COLOR

**EXAMPLE OF CABINET PROFILE:** HARVARD SHAKER DRAWER + DOOR FRONTS