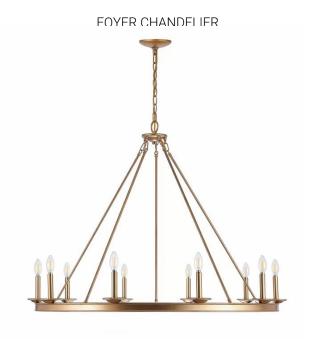

### MISCELLANEOUS DESIGN CONCEPTS

EXAMPLE OF STAIR NEWEL, BALUSTERS AND HANDRAIL PROFILE

STUDY PANELING

EXAMPLE OF INTERIOR DOORS, BASEBOARD + DOOR CASING PROFILE CONCEPT

DINING CHANDELIER

PRIMARY BEDROOM **CEILING BEAMS** 