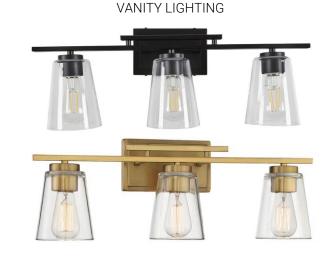

# SECONDARY BEDROOM + BATHS DESIGN

DOOR HARDWARE

BATH 2 COUNTERTOPS

**INTERIOR PAINT** 