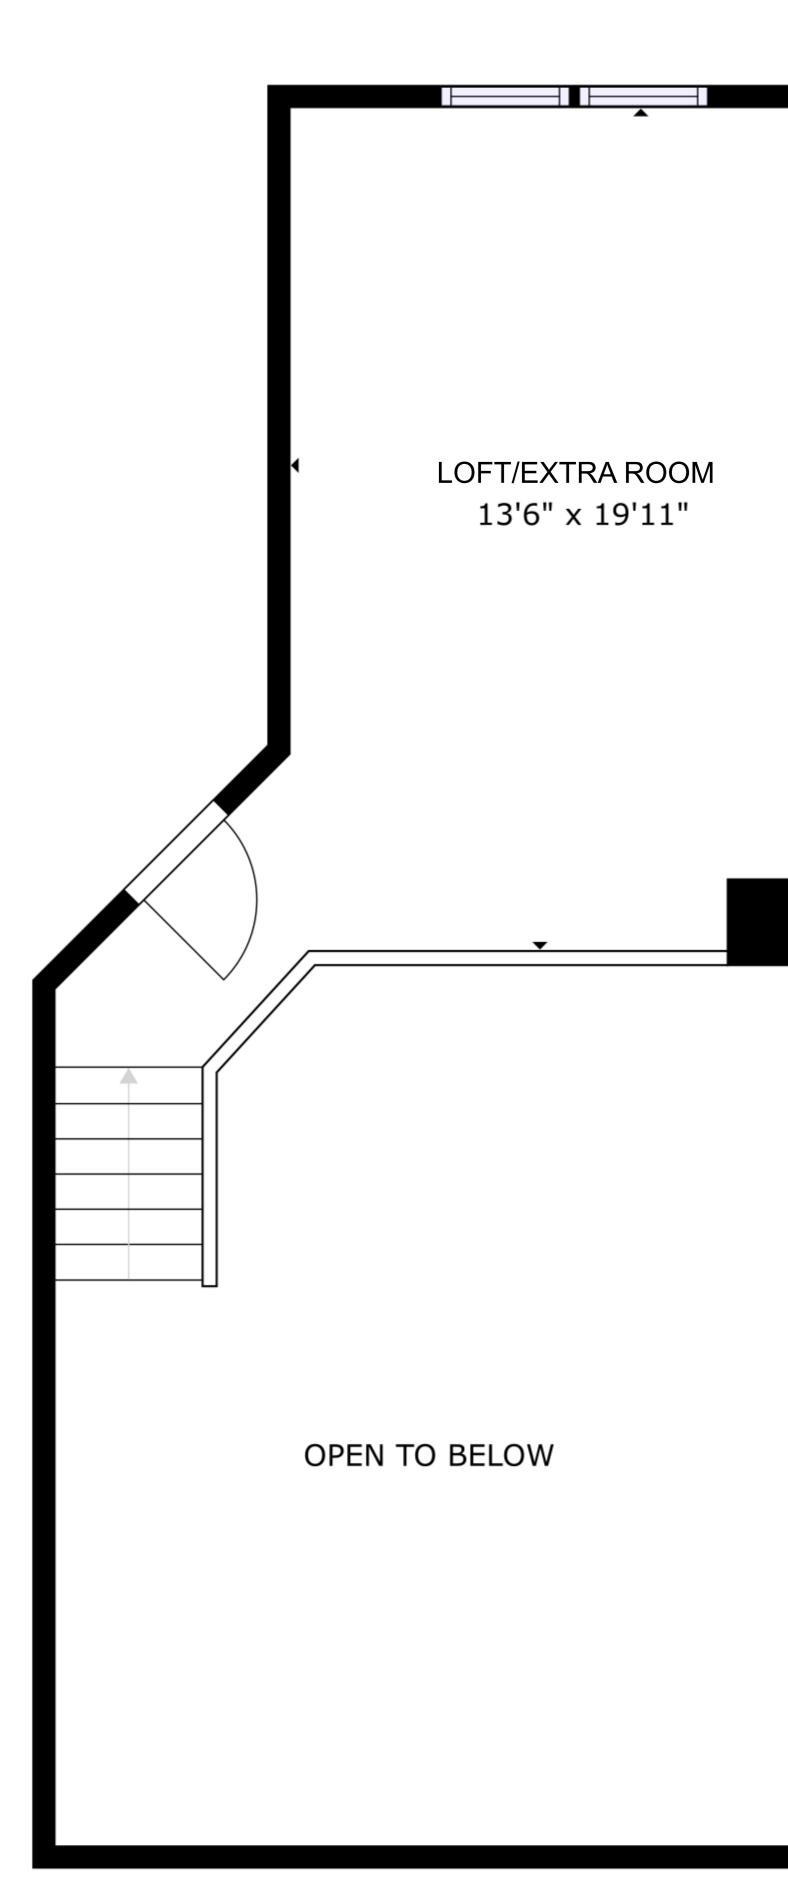

FLOOR 1



FLOOR 2

GROSS INTERNAL AREA FLOOR 1: 564 sq ft, FLOOR 2: 784 sq ft, FLOOR 3: 310 sq ft EXCLUDED AREA; GARAGE: 194 sq ft

TOTAL: 1658 sq ft

This floor plan is intended for marketing and illustrative purposes and is to be used as a guide only to give a general indication of the layout. The floor plan contained here, measurements of rooms, square footage and any other items are approximate, may not be to scale and are not meant to be binding nor form any part of a contract. No responsibility is taken for any error, omission, or misstatement. Prospective purchasers are encouraged to conduct their own due diligence.



FLOOR 3