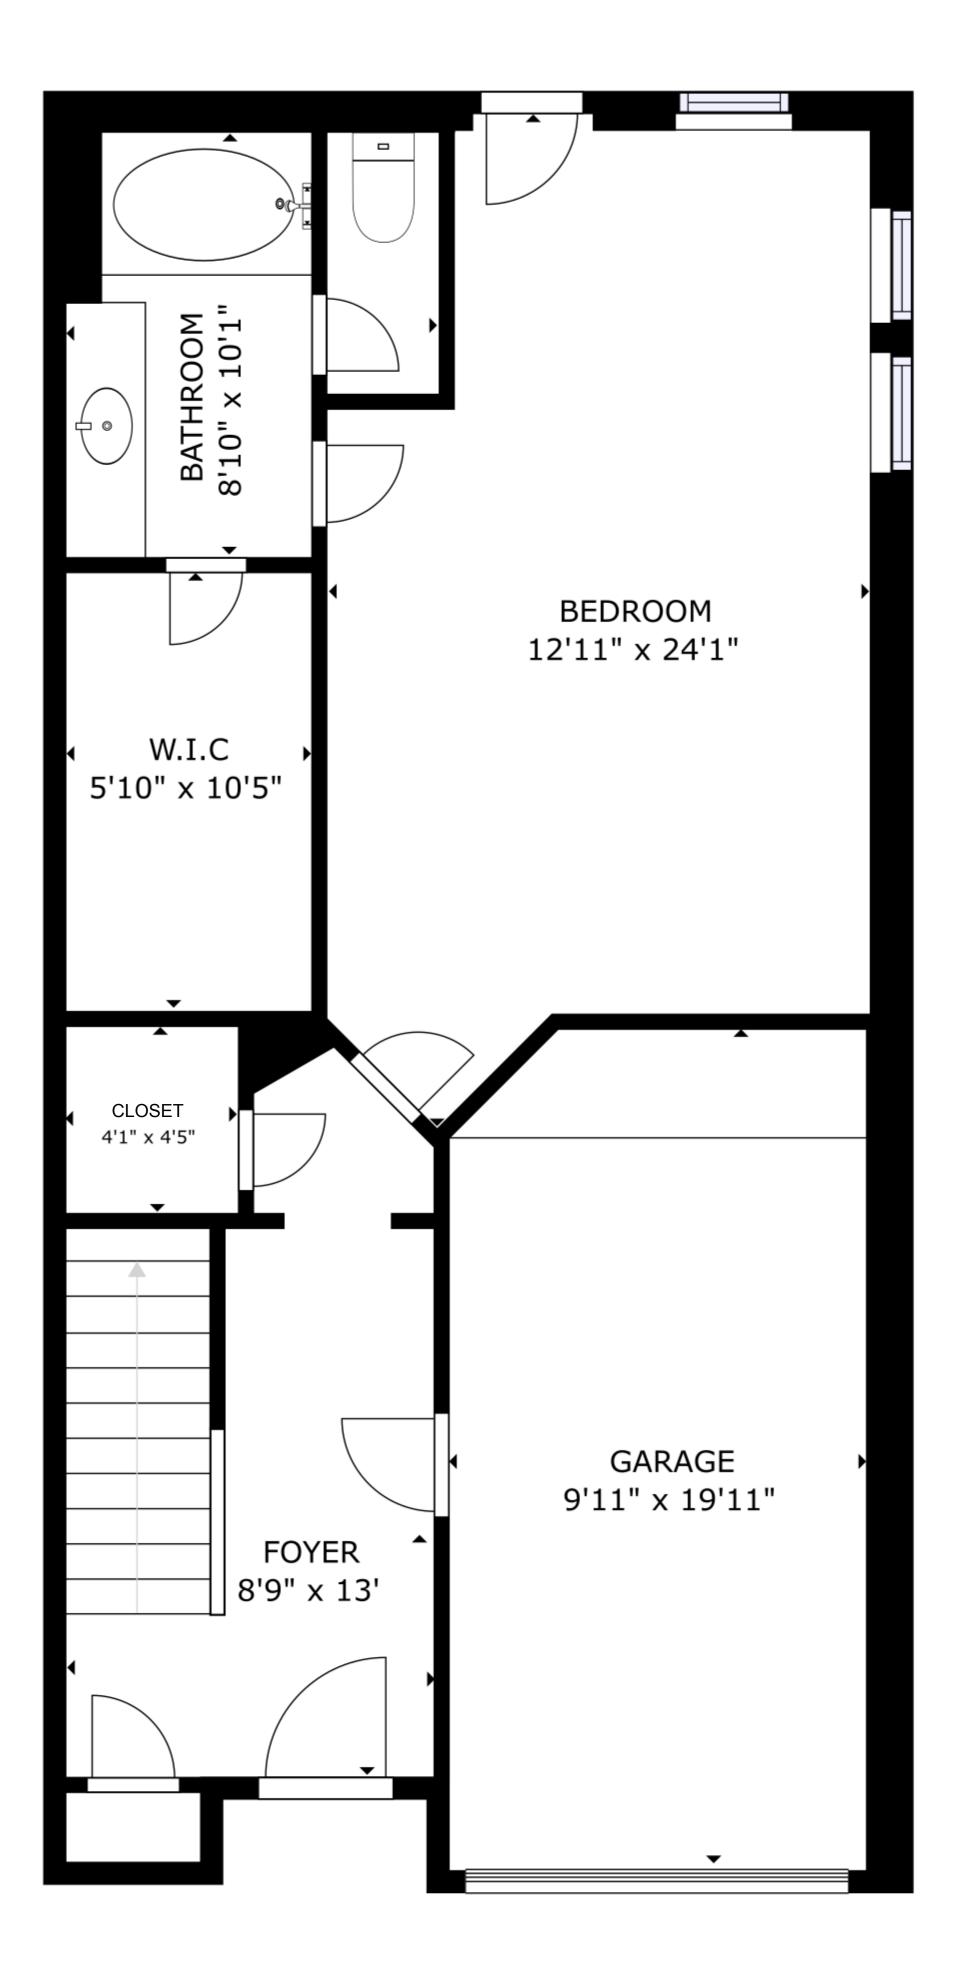

FLOOR 1

FLOOR 2

GROSS INTERNAL AREA FLOOR 1: 564 sq ft, FLOOR 2: 784 sq ft, FLOOR 3: 310 sq ft EXCLUDED AREA; GARAGE: 194 sq ft

TOTAL: 1658 sq ft

This floor plan is intended for marketing and illustrative purposes and is to be used as a guide only to give a general indication of the layout. The floor plan contained here, measurements of rooms, square footage and any other items are approximate, may not be to scale and are not meant to be binding nor form any part of a contract. No responsibility is taken for any error, omission, or misstatement. Prospective purchasers are encouraged to conduct their own due diligence.