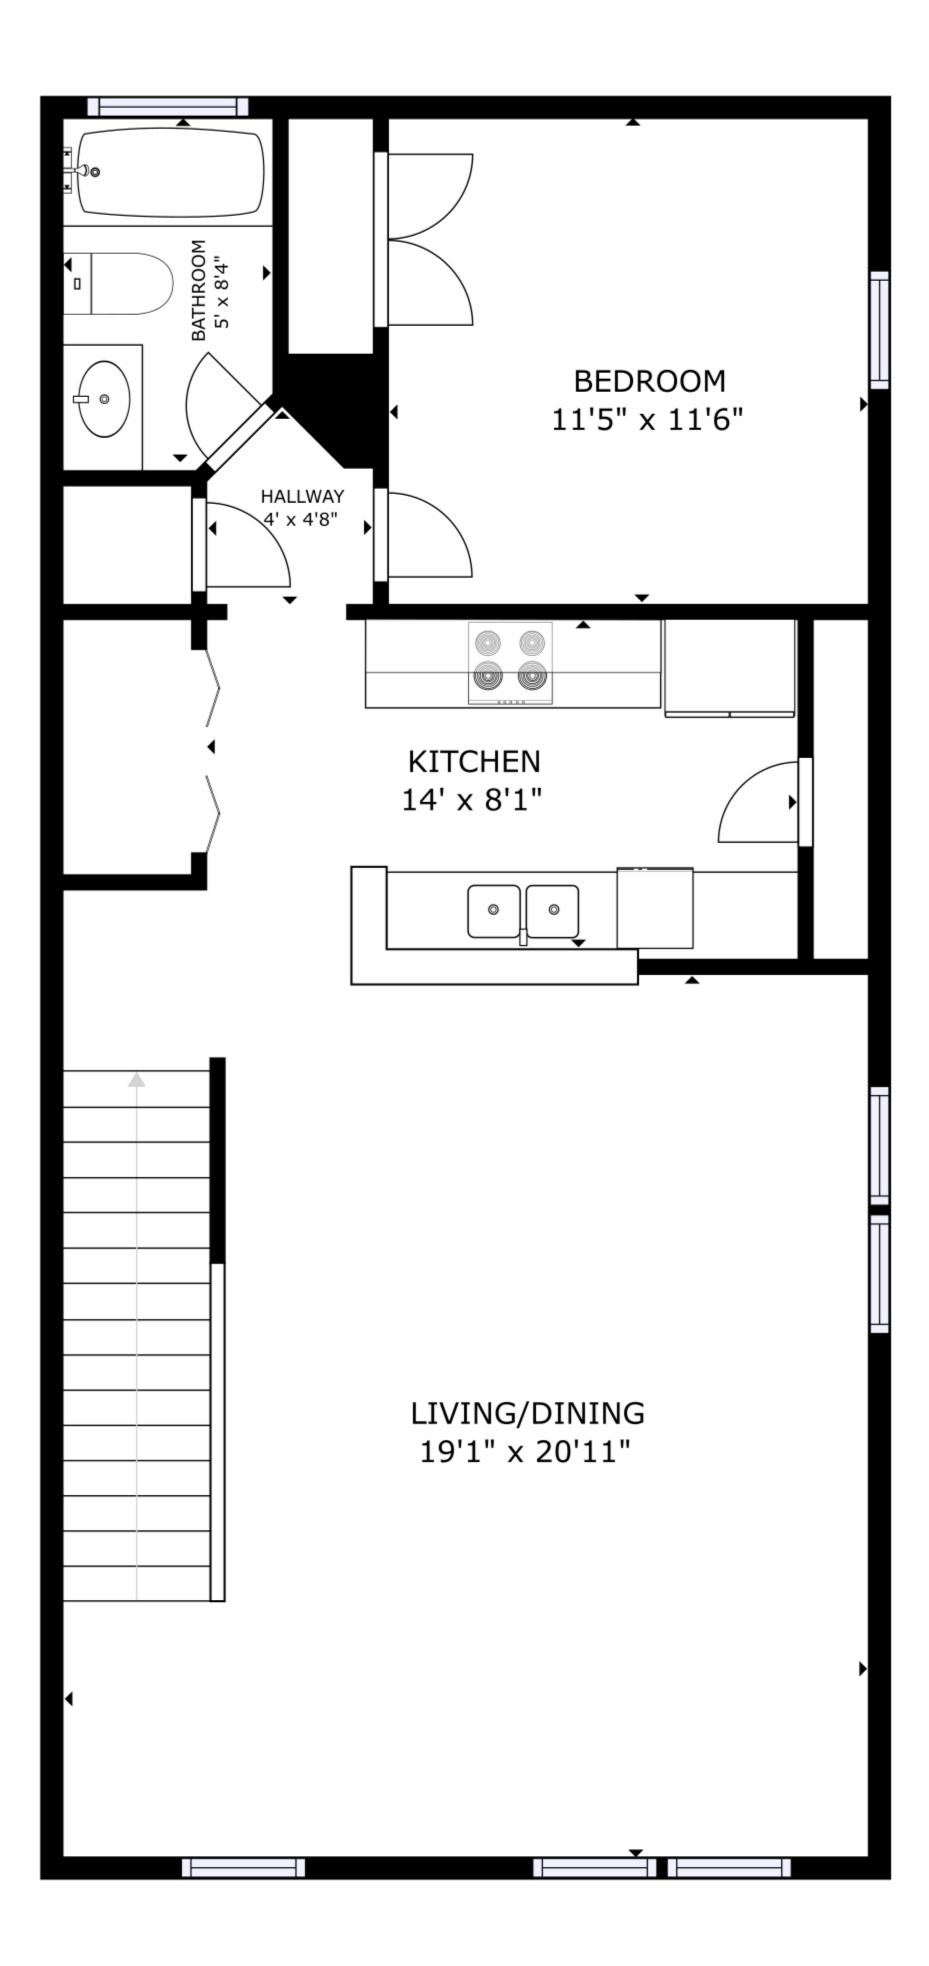

FLOOR 1

FLOOR 2

GROSS INTERNAL AREA FLOOR 1: 564 sq ft, FLOOR 2: 784 sq ft, FLOOR 3: 310 sq ft EXCLUDED AREA; GARAGE: 194 sq ft

TOTAL: 1658 sq ft

This floor plan is intended for marketing and illustrative purposes and is to be used as a guide only to give a general indication of the layout. The floor plan contained here, measurements of rooms, square footage and any other items are approximate, may not be to scale and are not meant to be binding nor form any part of a contract. No responsibility is taken for any error, omission, or misstatement. Prospective purchasers are encouraged to conduct their own due diligence.