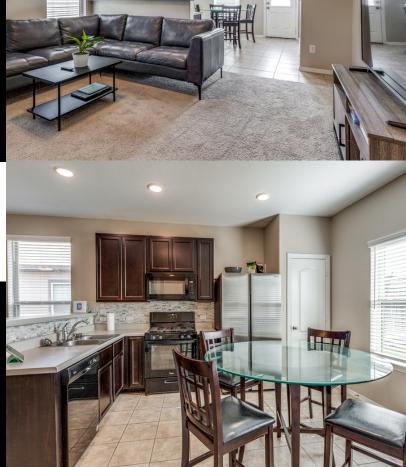

## 13230 SANDY MOUND LANE, HOUSTON, TX, 77044-1968

Popular Huxley Plan1205 sq ft. This open floor plan offers 3 bedrooms and 2 bathrooms. Front porch entry into open living area. Spacious kitchen/dining area overlooks the living space making this home perfect for entertaining. Secluded owner's suite with large walk-in closet and master bathroom. Energy features include insulated/low-E windows, radiant attic barrier & programmable thermostat. Enjoy nearby shopping, dining, golfing, & easy access to the beltway and close Hwy 59 & I-10.