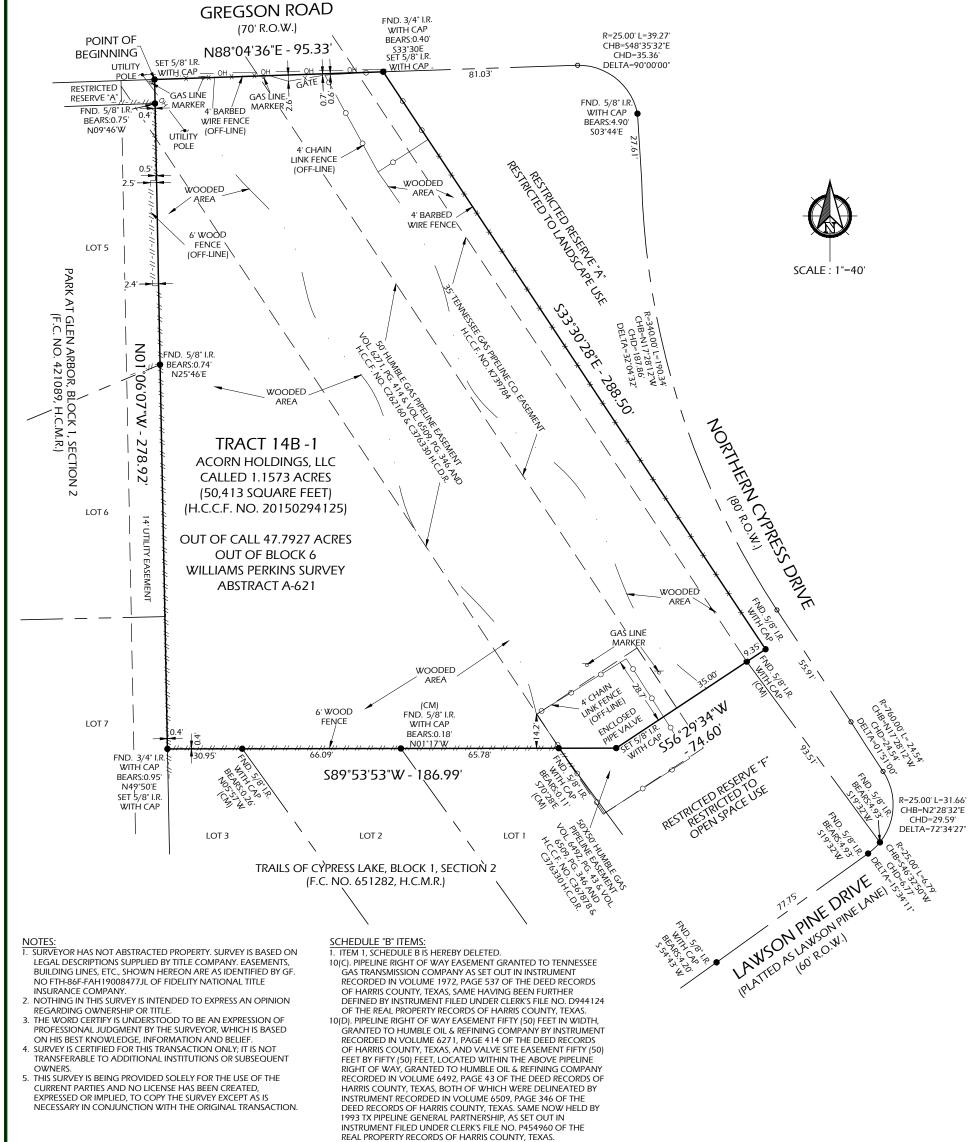

## A STANDARD TITLE SURVEY OF

A TRACT OR PARCEL CONTAINING 1.1573 ACRES (50,413 SQUARE FEET) OF LAND SITUATED IN THE WILLIAM PERKINS SURVEY, ABSTRACT NO. 621 IN HARRIS COUNTY, TEXAS AND BEING OUT OF A CALLED 47.7927 ACRE TRACT OUT OF BLOCK 6, AND ALSO BEING THAT SAME CERTAIN 1.1573 ACRE TRACT DESCRIBED IN A QUIT CLAIM DEED FROM WHITE OAK ENERGY IV, L.P. TO ACORN HOLDINGS, LLC. RECORDED IN HARRIS COUNTY CLERK'S FILE NO. (HC.C.F.) 20150294125 OF THE OFFICIAL PUBLIC RECORDS OF REAL PROPERTY IN HARRIS COUNTY, TEXAS (O.P.R.R.P.H.C.T.). SAID 1.1573 ACRE TRACT OF LAND BEING MORE PARTICULARLY DESCRIBED BY METES AND BOUNDS ATTACHED HERETO

🝙 Fidelity National Title

(BEARINGS BASED ON THE TEXAS STATE PLANE COORDINATE SYSTEM (NAD 83) SOUTH CENTRAL ZONE NO. 4204 DERIVED FROM G.P.S. OBSERVATION)

DATE: 09-24-19 REVISION: DRAWN BY: GS APPROVED BY: DWG PROJECT NO: GL-6815 I.C.M.R. - HARRIS COUNTY MAP RECORD H.C.D.R. - HARRIS COUNTY DEED RECORD H.C.C.F. - HARRIS COUNTY CLERK FILE P.O.W. - RIGHT OF WAY CM - CONTROL MONUMENT

FOUND AT THE TIME OF THE SURVEY. THERE

FLOOD INFORMATION PROPERTY "IS NOT" IN THE 100 YEAR FLOOD ZONE, THIS PROPERTY LIES IN ZONE "X" ACCORDING TO F.I.R.M. MAP NO. 48201C0240M DATED 10-16-2013.

BY GRAPHIC PLOTTING ONLY, WE DO NOT ASSUME RESPONSIBILITY FOR EXACT DETERMINATION. BEFORE ANY DEVELOPMENT PLANNING, DESIGN, OR CONSTRUCTION IS STARTED, THE COMMUNITY, CITY AND COUNTY IN WHICH SUBJECT TRACT EXISTS SHOULD BE CONTACTED. SAID ENTITIES MAY IMPOSE LARGER FLOOD PLAIN AND FLOODWAY AREAS THAN SHOWN BY F.I.R.M. MAPS THAT WILL AFFECT DEVELOPMENT.