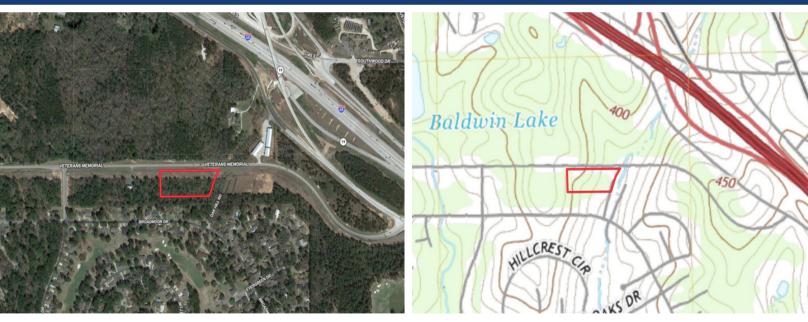

## 2.78 Acres Veterans Memorial

A well located vacant tract fronting Veterans Memorial Parkway (a city street) with all city utilities. Property is not zoned, nor restricted, and can be used for multiple purposes. The property adjoins Elkins Lake, a large residential neighborhood on the southern end of Huntsville. With frontage of approximately 645' on Veterans Memorial (northern boundary) the tract offers multiple opportunities to develop or hold for future appreciation as Huntsville grows. Existing across the northern boundary is an electrical utility easement that effects 0.415 acres of the property. The easement is to Entergy Texas. It is our understanding that this area may be used for parking, drives and any other nonstructural use. The property is wooded and has good elevation variance from east to west.

## Huntsville, Texas

At the Veterans Memorial overpass at IH-45, take Veterans Memorial to the west for ¼ mile, property will be on the left, just past Lake Hills Business Park. From the North, Veterans Memorial is intersected by several roadways that tie into Veterans Memorial West of Huntsville and from any of these, head south, close to the termination of Veterans Memorial, property will be on the right. Or take the IH-45 Feeder Road South to Veterans Memorial, turn right, property will be on left.