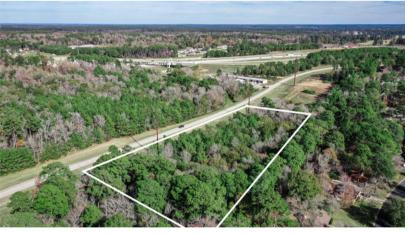

## 2.78 Acres Veterans Memorial

A well located vacant tract fronting Veterans Memorial Parkway (a city street) with all city utilities. Property is not zoned, nor restricted, and can be used for multiple purposes. The property adjoins Elkins Lake, a large residential neighborhood on the southern end of Huntsville. With frontage of approximately 645' on Veterans Memorial (northern boundary) the tract offers multiple opportunities to develop or hold for future appreciation as Huntsville grows. Existing across the northern boundary is an electrical utility easement that effects 0.415 acres of the property. The easement is to Entergy Texas. It is our understanding that this area may be used for parking, drives and any other nonstructural use. The property is wooded and has good elevation variance from east to west.