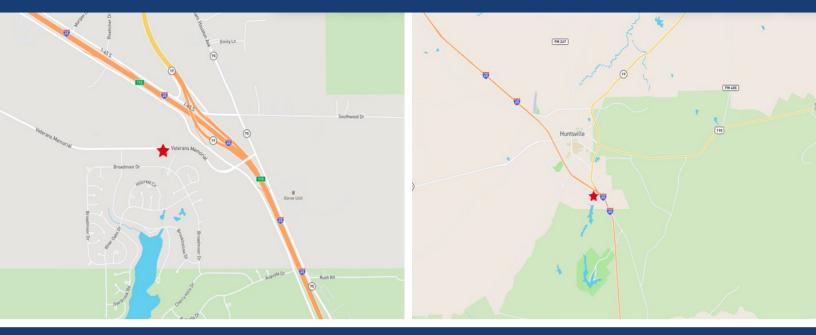

## Huntsville, Texas

At the Veterans Memorial overpass at IH-45, take Veterans Memorial to the west for ¼ mile, property will be on the left, just past Lake Hills Business Park. From the North, Veterans Memorial is intersected by several roadways that tie into Veterans Memorial West of Huntsville and from any of these, head south, close to the termination of Veterans Memorial, property will be on the right. Or take the IH-45 Feeder Road South to Veterans Memorial, turn right, property will be on left.