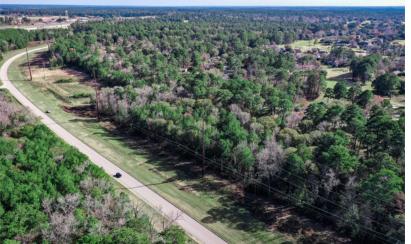

## 2.78 Acres Veterans Memorial

A well located vacant tract fronting Veterans Memorial Parkway (a city street) with all city utilities. Property is not zoned, nor restricted, and can be used for multiple purposes. The property adjoins Elkins Lake, a large residential neighborhood on the southern end of Huntsville. With frontage of approximately 645' on Veterans Memorial (northern boundary) the tract offers multiple opportunities to develop or hold for future appreciation as Huntsville grows. Existing across the northern boundary is an electrical utility easement that effects 0.415 acres of the property. The easement is to Entergy Texas. It is our understanding that this area may be used for parking, drives and any other nonstructural use. The property is wooded and has good elevation variance from east to west.