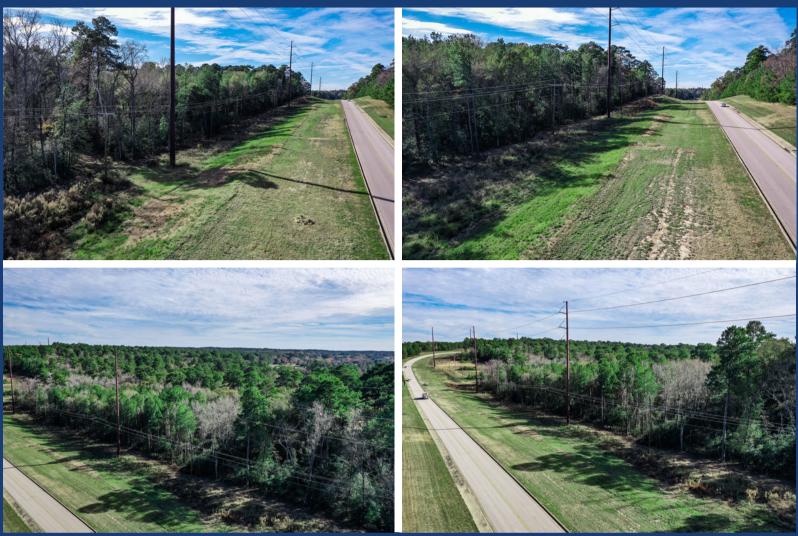

## 2.78 Acres Veterans Memorial

A well located vacant tract fronting Veterans Memorial Parkway (a city street) with all city utilities. Property is not zoned, nor restricted, and can be used for multiple purposes. The property adjoins Elkins Lake, a large residential neighborhood on the southern end of Huntsville. With frontage of approximately 645' on Veterans Memorial (northern boundary) the tract offers multiple opportunities to develop or hold for future appreciation as Huntsville grows. Existing across the northern boundary is an electrical utility easement that effects 0.415 acres of the property. The easement is to Entergy Texas. It is our understanding that this area may be used for parking, drives and any other nonstructural use. The property is wooded and has good elevation variance from east to west.