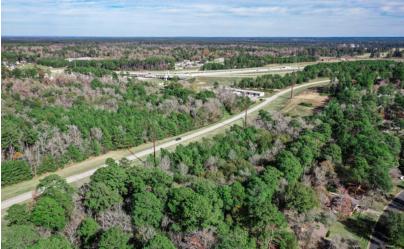

## 2.78 Acres Veterans Memorial

A well located vacant tract fronting Veterans Memorial Parkway (a city street) with all city utilities. Property is not zoned, nor restricted, and can be used for multiple purposes. The property adjoins Elkins Lake, a large residential neighborhood on the southern end of Huntsville. With frontage of approximately 645' on Veterans Memorial (northern boundary) the tract offers multiple opportunities to develop or hold for future appreciation as Huntsville grows. Existing across the northern boundary is an electrical utility easement that effects 0.415 acres of the property. The easement is to Entergy Texas. It is our understanding that this area may be used for parking, drives and any other nonstructural use. The property is wooded and has good elevation variance from east to west.

## Huntsville, Texas

At the Veterans Memorial overpass at IH-45, take Veterans Memorial to the west for ¼ mile, property will be on the left, just past Lake Hills Business Park. From the North, Veterans Memorial is intersected by several roadways that tie into Veterans Memorial West of Huntsville and from any of these, head south, close to the termination of Veterans Memorial, property will be on the right. Or take the IH-45 Feeder Road South to Veterans Memorial, turn right, property will be on left.