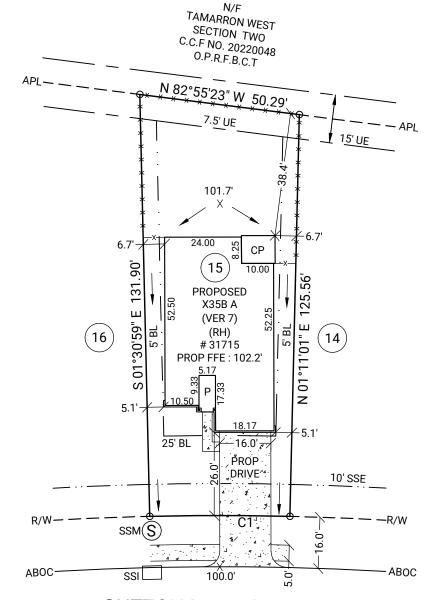

ADDRESS: 31715 SUTTON MEADOWS LANE

PLAT NO. 2023055132

MFE: 154.45'

AREA: 6,022 S.F. ~ 0.14 ACRES DRAINAGE TYPE: "A"

| <i>(</i>    |        |
|-------------|--------|
| TOTAL FENCE | 154 LF |
| FRONT       | 13 LF  |
| LEFT        | 45 LF  |
| RIGHT       | 46 LF  |
| REAR        | 50 LF  |
| -           |        |
|             |        |

| AREAS           |          |
|-----------------|----------|
| LOT AREA        | 6,022 SF |
| SLAB            | 1,974 SF |
| LOT COVERAGE    | 33 %     |
| INTURN          | 266 SF   |
| DRIVEWAY        | 417 SF   |
| PUBLIC WALK     | 135 SF   |
| PRIVATE WALK    | 44 SF    |
| REAR YARD AREA  | 230.7 SY |
| EDONT VADD ADEA | 200 6 CV |

## LEGEND

BL Building Line

APL Approximate Property Line ABOC Approximate Back of Curb

R/W Right of Way
N/F Now or Formerly
UE Utility Easement
DE Drainage Easement
SSE Sanitary Sewer Easement
WLE Water Line Easement
STMSE Storm Sewer Easement

PROP Proposed

MFE Minimum Finished Floor Elevation

FFE Finished Floor Elevation
GFE Garage Floor Elevation

P Porch CP Covered Patio PAT Patio

S Stoop
CONC Concrete
-X- Fence
TOF Top of Forms
RBF Rebar Found
RBS Rebar Set
SSI Storm Sewer Inlet

SSM

|    |         |        |        | Chord Bearing |
|----|---------|--------|--------|---------------|
| C1 | 930.00' | 43.83' | 43.82' | N 89°50'01" E |

## SUTTON MEADOWS LANE 60' R/W

| REVISION CHART |              |  |  |  |
|----------------|--------------|--|--|--|
| 2/2023         | HOUSE CHANGE |  |  |  |
|                |              |  |  |  |
|                |              |  |  |  |
|                |              |  |  |  |
|                |              |  |  |  |

SUB: Tamarron West

LOT: 15 BL: 3

SEC: 16

City of Fulshear ETJ, Fort Bend County, Texas

Storm Sewer Manhole

D.R.HORTON America's Builder

PLAT DATE: 09/12/2023 20230903683 DRH\_HTX\_S FC: N/A

1735 North Brown Road, Suite 400 Lawrenceville, GA 30043 866.637.1048 www.carterandclark.com FIRM LICENSE: 10193759