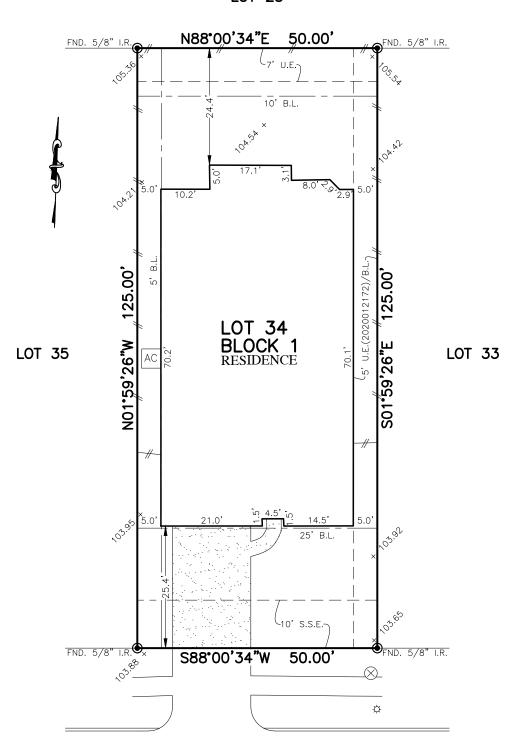

## 30614 DEWBERRY COURT (60' R.O.W.) SOUTHERN

## PLAT OF SURVEY

SCALE: 1" = 20'

IOTES: . ALL BEARINGS SHOWN HEREON ARE BASED ON THE RECORDED PLAT. . ALLPOINTS LAND SURVEY, INC. IS NOT LIABLE FOR ANY DAMAGES DUE TO INFORMATION NOT PROVIDED TO SURVEYOR OR BUILDER PLACING ANY IMPROVEMENTS WITHIN A BUILDING LINE OR EASEMENT. . SUBJECT TO APPLICABLE RESTRICTIVE COVENANTS LISTED IN ITEM 1, SCHEDULE "B" OF TITLE COMMITMENT ISSUED BY TEXAS PARTNERS TITLE, LLC UNDER G.F. No 7712001376. . ALL ELEVATIONS SHOWN HEREON ARE BASED ON GPS OBSERVATIONS.

FOR:STANLEY FRANCIS BARTA, JR. ADDRESS: 30614 SOUTHERN

DEWBERRY COURT ALLPOINTS JOB#: HD199056 BY: DP

G.F.:7712001376 JOB: 589-022

FLOOD ZONE:X

COMMUNITY PANEL:

48157C0095L

EFFECTIVE DATE: 4/2/2014 DATE:

LOMR:

"THIS INFORMATION IS BASED ON GRAPHIC PLOTTING. WE DO NOT ASSUME RESPONSIBILITY FOR EXACT DETERMINATION"

LOT 34, BLOCK 1, FULBROOK ON FULSHEAR CREEK, SECTION 14, C.F. NO. 20190177, PLAT RECORDS, FORT BEND COUNTY, TEXAS

I HEREBY CERTIFY THAT THIS PLAT REPRESENTS THE RESULTS OF A SURVEY MADE ON THE GROUND, ON THE 29TH DAY OF JUNE, 2020.

ALLPOINTS LAND SURVEY, INC. - 1515 WITTE ROAD - HOUSTON, TEXAS 77080 - PHONE: 713-468-7707 - T.B.P.L.S. # 10122600