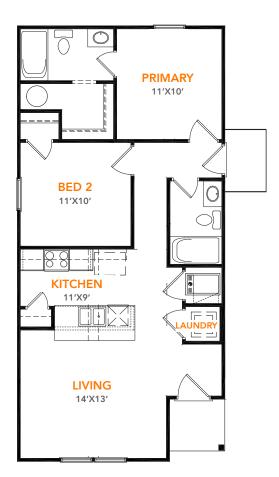

# **CITY SERIES**

### **BIRMINGHAM**

#### **Elevation A**



### **Elevation B**



### **Elevation B**



#### NATIONALHOMECORP.COM



Prices, plans, and features are subject to change without notice. All square footage is approximate and varies by elevation. Additional restrictions may apply. See Sales Consultant for details. 10/03/23



**f**er

## **CITY SERIES**

## **BIRMINGHAM**

One Story 808 SQ. FT. 2 Bedrooms / 2 Baths



FIRST FLOOR

#### NATIONALHOMECORP.COM

Prices, plans, and features are subject to change without notice. All square footage is approximate and varies by elevation. Additional restrictions may apply. See Sales Consultant for details. 10/03/23