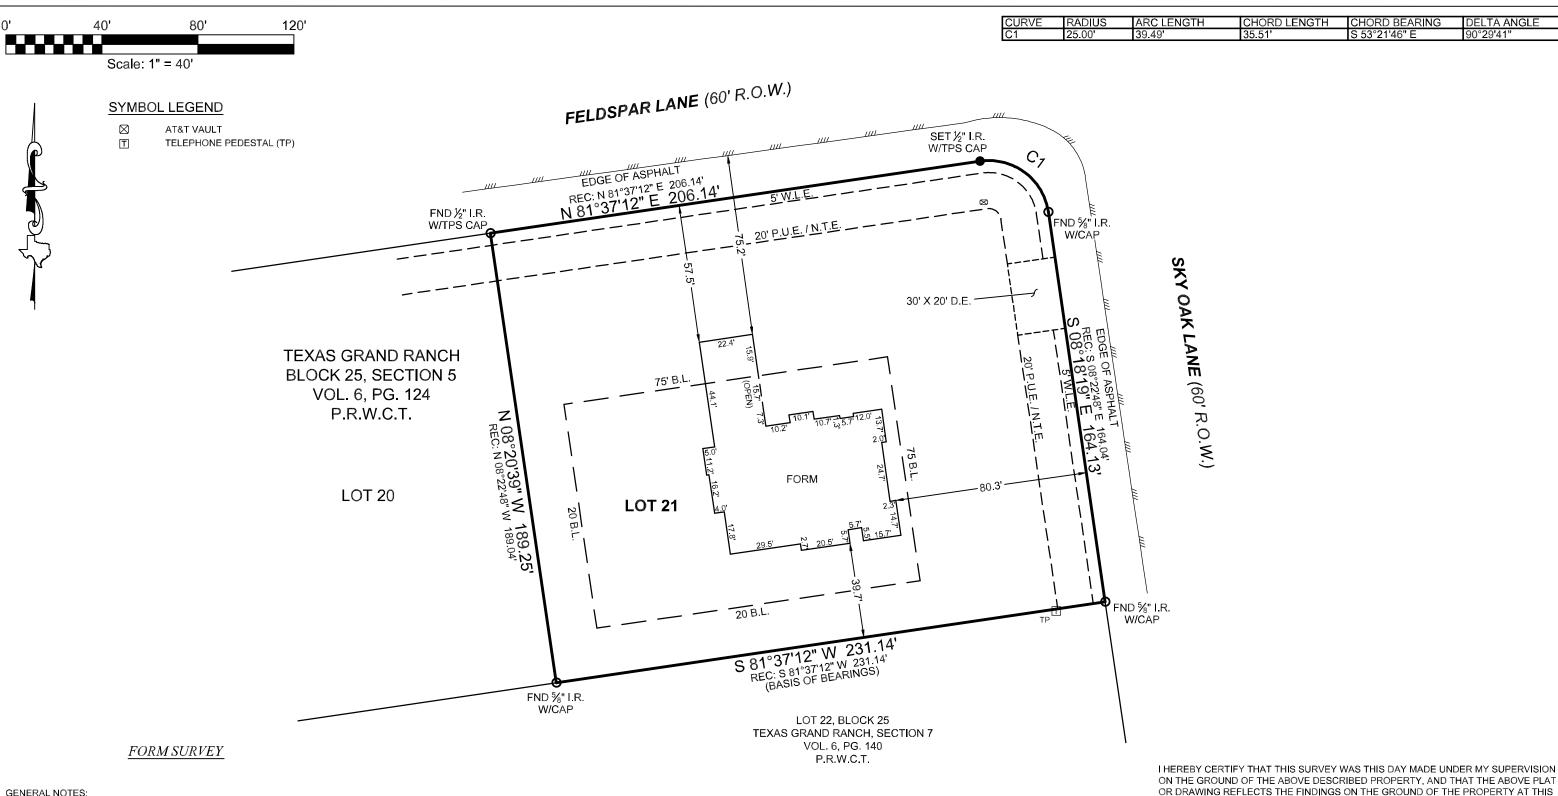

PURCHASER ·JASY HOME BUILDERS ADDRESS. -178 FELDSPAR LANE, HUNTSVILLE, TX, 77340 SURVEY ... --- JAMES B. WILSON, A - 607 LOT 21, BLOCK 25, SECTION 5 SUBJECT .. ··· TEXAS GRAND RANCH SUBDIVISION "VOLUME 6, PAGE 124, PLAT RECORDS RECORDING COUNTY ..

NO PORTION OF THIS PROPERTY APPEARS TO LIE WITHIN THE 100 YEAR FLOODPLAIN PER GRAPHIC SCALING OF COMMUNITY PANEL NO. 48471C0370D HAVING AN EFFECTIVE DATE OF 08/16/2011.

BASIS OF BEARINGS: BEARINGS AND DISTANCES SHOWN HEREON ARE BASED ON THE RECORDED PLAT OF SAID SUBDIVISION.

TIME AND THAT THIS SURVEY MEETS THE MINIMUM STANDARDS OF PRACTICE AS APPROVED BY THE TEXAS BOARD OF PROFESSIONAL LAND SURVEYING.

CHORD LENGTH

CHORD BEARING

S 53°21'46" E

DELTA ANGLE

90°29'41"

Carey A. Johnson Registered Professional Land Surveyor No. 6524