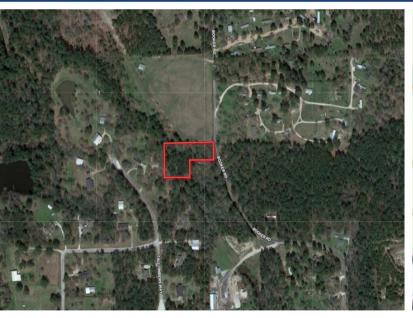

## 1.5 ACRES BOOKER ROAD

Incredible opportunity to own 1.5 wooded acres outside of the city limits with no restrictions. The tract is heavily wooded, perfect for partially clearing for a residence and keeping a secluded feel. A blank slate for any need, this location gives quick access to the heart of Huntsville. All amenities are within a 10 minute drive, including shopping, groceries, gas, medical care, restaurants and more.

## 1.5 ACRES BOOKER ROAD HUNTSVILLE, TEXAS

From I-45, take exit 116 to Hwy 30/11th Street. Turn left at light. Continue west on Hwy 30 for approximately 4 miles and turn right on Booker Road. Stay right, and follow Booker Road approximately 2 miles. Property will be on the left.