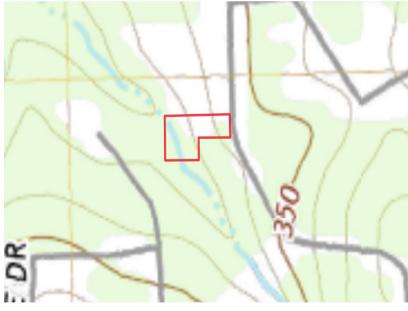

## 1.5 ACRES BOOKER ROAD

Incredible opportunity to own 1.5 wooded acres outside of the city limits with no restrictions. The tract is heavily wooded, perfect for partially clearing for a residence and keeping a secluded feel. A blank slate for any need, this location gives quick access to the heart of Huntsville. All amenities are within a 10 minute drive, including shopping, groceries, gas, medical care, restaurants and more.

## 1.5 ACRES BOOKER ROAD HUNTSVILLE, TEXAS

From I-45, take exit 116 to Hwy 30/11th Street. Turn left at light. Continue west on Hwy 30 for approximately 4 miles and turn right on Booker Road. Stay right, and follow Booker Road approximately 2 miles. Property will be on the left.