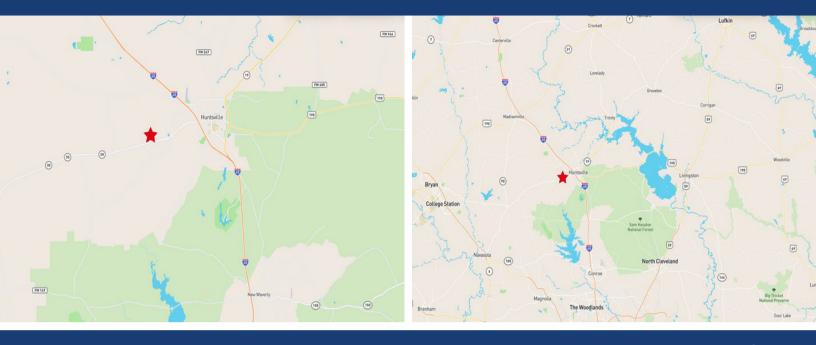

## 1.5 ACRES BOOKER ROAD HUNTSVILLE, TEXAS

From I-45, take exit 116 to Hwy 30/11th Street. Turn left at light. Continue west on Hwy 30 for approximately 4 miles and turn right on Booker Road. Stay right, and follow Booker Road approximately 2 miles. Property will be on the left.