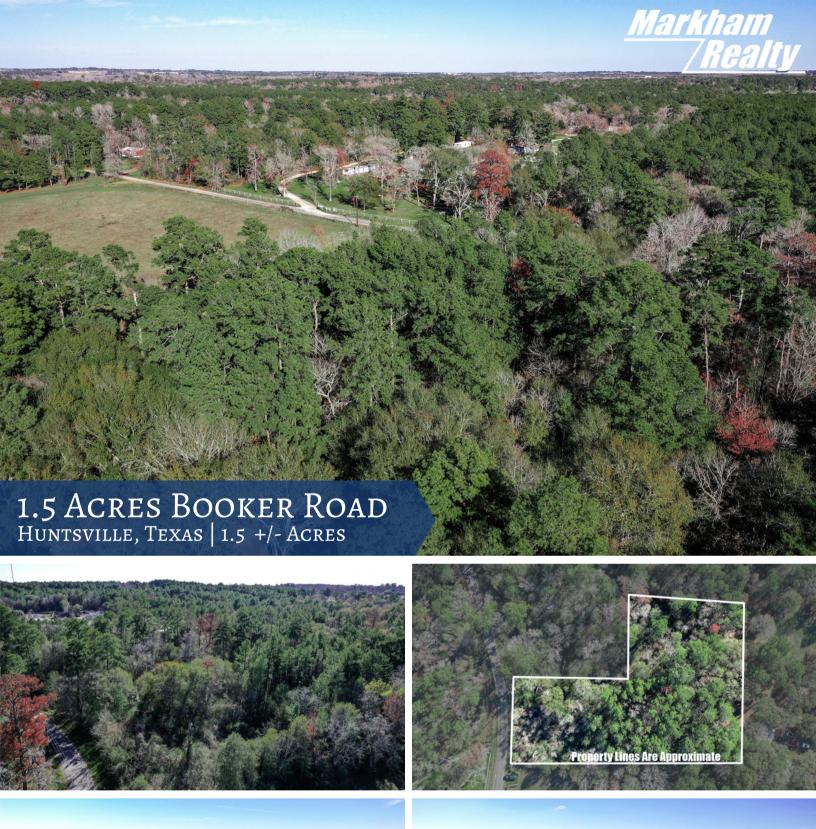

## 1.5 ACRES BOOKER ROAD

Incredible opportunity to own 1.5 wooded acres outside of the city limits with no restrictions. The tract is heavily wooded, perfect for partially clearing for a residence and keeping a secluded feel. A blank slate for any need, this location gives quick access to the heart of Huntsville. All amenities are within a 10 minute drive, including shopping, groceries, gas, medical care, restaurants and more.