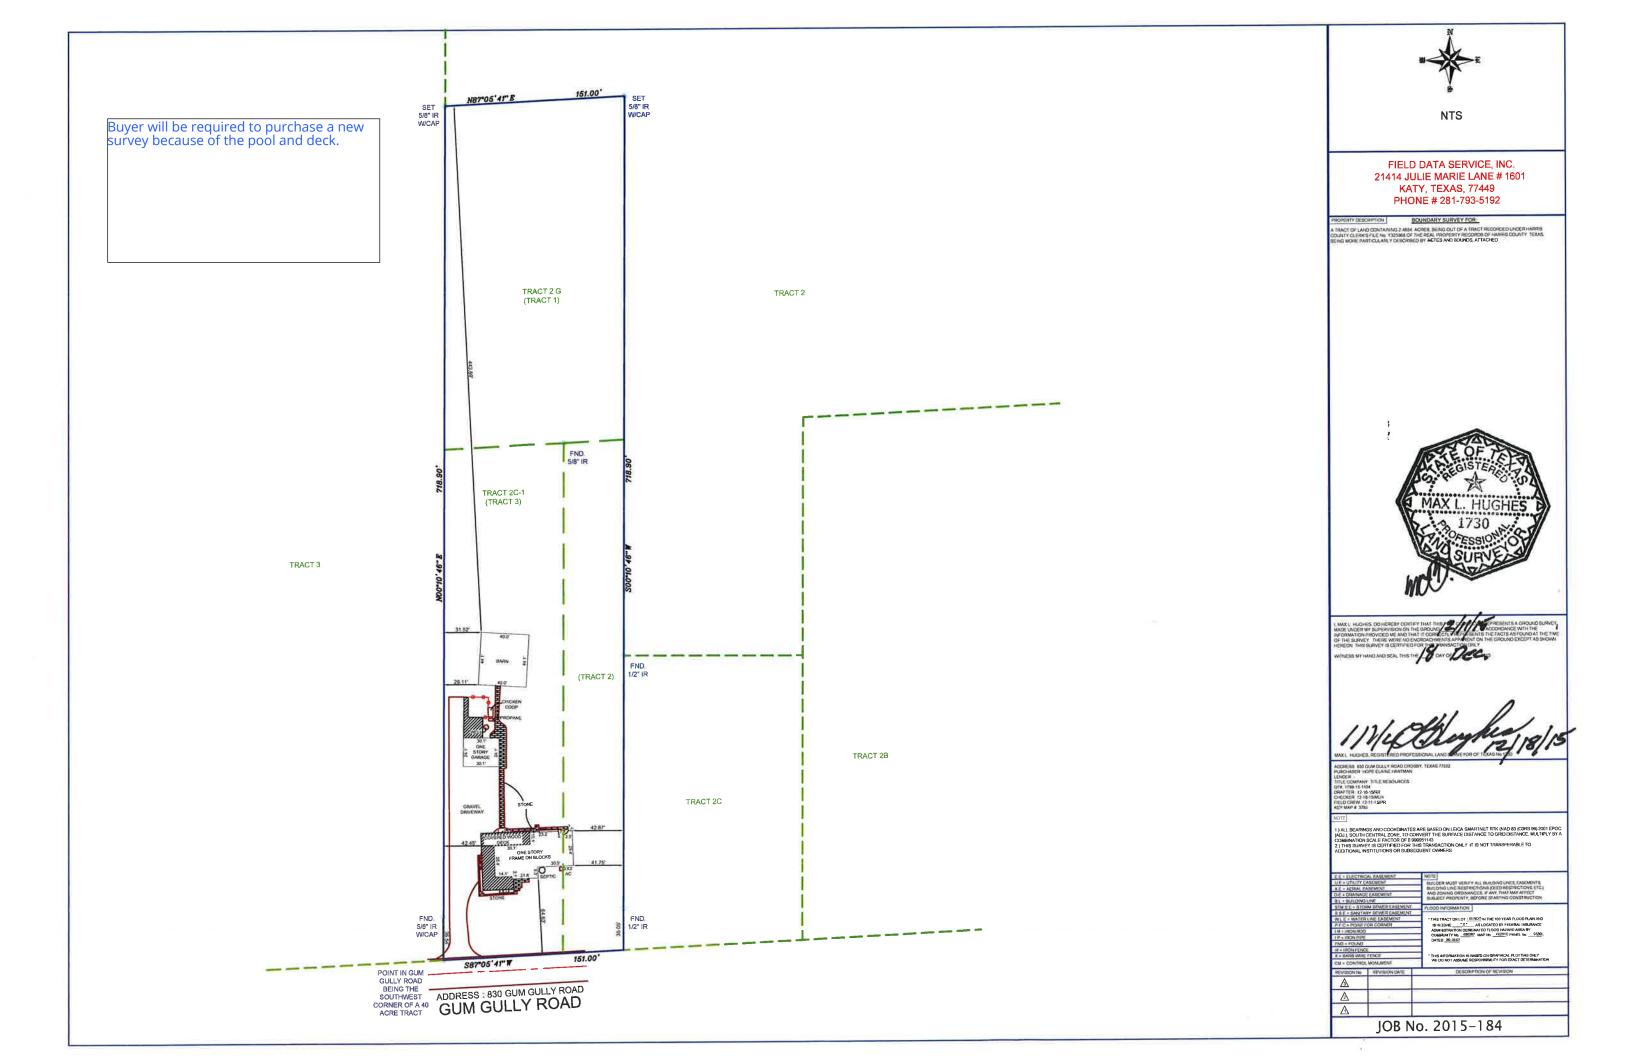

#### METES AND BOUNDS DESCRIPTION

BEING A 2.4884 ACRE (108394.9 SQ.FT.) TRACT OF LAND OUT OF THE SOUTHWEST CORNER OF A CALLED 40 ACRE TRACT OF LAND RECORDED IN VOLUME 5097, PAGE 107 DEED RECORDS, HARRIS COUNTY, TEXAS, AND BEING STUTATED IN THE D.D. CULP SURVEY ABSTRACT NO. 809, HARRIS COUNTY TEXAS, SAID 2.4884 ACRE TRACT BEING COMPRISED OF A 1.0000 ACRE TRACT (TRACT ONE) THE NORTH 288.90 FEET OF THE TRACT HEREIN DESCRIBED, A 0.5027 ACRE TRACT (TRACT TWO) BEING THE EAST 51.00 FEET OF THE SOUTH 430 .00 FEET OF THE TRACT HEREIN DESCRIBED, AND A 0.9857 ACRE TRACT (TRACT THREE) BEING THE WEST 100.00 FEET OF THE SOUTH 430 .00 FEET OF THE TRACT HEREIN DESCRIBED, SAID 2.4884 ACRE TRACT BEING MORE PARTCULARLY DESCRIBED AS FOLLOWS:

BEGINNING AT A POINT IN GUM GULLY ROAD AT THE SOUTHWEST CORNER OF SAID 40 ACRE TRACT, SAME BEING THE SOUTHWEST CORNER OF SAID TRACT THREE FOR THE SOUTHWEST CORNER OF THIS TRACT WHENCE A RECOVERED CAPPED REBAR BEARS N 00°10'46"E 36.58 FEET;

THENCE N 00°10'46"E ALONG THE WEST LINE OF SAID 40 ACRE TRACT AT 430.00 FEET PASS A POINT AT THE NORTHWEST CORNER OF SAID TRACT THREE SAME BEING THE SOUTHWEST CORNER OF SAID TRACT ONE AND CONTINUE A TOTAL DISTANCE OF 718.90 FEET ALONG THE WEST LINE OF SAID 40 ACRE TRACT TO A SET 5/8" IRON ROD FOR THE NORTHWEST CORNER OF SAID TRACT ONE FOR THE NORTHWEST CORNER OF THIS TRACT.

THENCE N 87°05'41"E 151.00 FEET TO A SET CAPPED 5/8" IRON ROD AT THE NORTHEAST CORNER OF SAID TRACT ONE FOR THE NORTHEAST CORNER OF THIS TRACT'

THENCE S 00°10'46"W AT 288.90 FEET PASS A FOUND 1/2" IRON ROD AT THE SOUTHEAST CORNER OF SAID TRACT ONE SAME BEING THE NORTHEAST CORNER OF SAID TRACT TWO, AND CONTINUE ON A TOTAL DISTANCE OF 718.90 FEET TO A POINT IN GUM GULLY ROAD AT THE SOUTHEAST CORNER OF SAID TRACT TWO FOR THE SOUTHEAST CORNER OF THIS TRACT WHENCE A FOUND CAPPED 1/2" IRON ROD BEARS N 00°10'46"E 35.05 FEET

1089/12/18/15

THENCE N 87°05'41"W 151.00 FEET ALONG THE SOUTH LINE OF SAID 40 ACRE TRACT TO THE POINT OF BEGINNING AND CONTAINING 2.4884 ACRES (108394.9 SQ.,FT.) OF LAND MORE OR LESS.

WITNESS my hand and seal this 17TH day of December, 2015.

Max L. Hughes

R.P.L.S. No. 1730

Job No. 2015-184