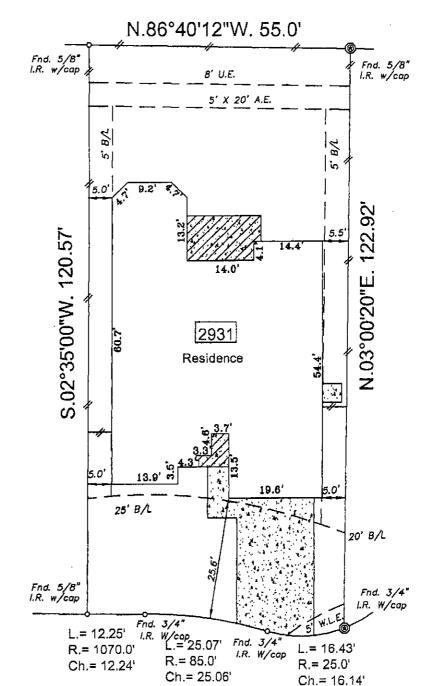

L.= Length R. = Radius Ch. = Chord length SIGN & DATE

B.L. - Building Line Sen.S.E. - Senitary Sewer easement Stm.S.E. - Storm Sewer easement

I.R. w/cep - fron rod with plastic cap 

-O- Chain link fence

U.E. - Utility easement W.L.E.- Water line ease R.O.W. - Right of Way

I.R. - Iron Rod

Lat 2

Eden Trails Lane (60)R.O.W.)

I hereby state that this survey was made on the ground under my supervision on October 16, 2014 and that this plat represents the circumstances at the time of the survey.

Andrew C. Sherman, R.P.L.S. No. 5327

Basis of Bearings: West line of lot 3
Surveyor did not abstract property
Property subject to all building lines (front, side & rear) and all
utility and aerial easements, and any other building restrictions,
if any, that are not shown on this plat.
Property subject to all deed restrictions and restrictive covenants
recorded or unrecorded including those stated in Schedule B

Title Report

Electrical installation agreement CFN 2013034914, O.R.F.B.C.T. Blanket easement CFN 2004135647, C.C.O.R.F.B.C.T.

**(6)** indicates Controlling Monument

Surveyor is not liable for any flooding that may ever occur on this property. SECTION. LOT RLOCK: SUBDIVISION 3 2 River's Edge 16 RECORDATION

Plat number 20120240 of the plat records ADDRESS: Fort Bend Richmond, Texas 77406 2931 Eden Trails Lane TITLE COMPANY: **Priority Title** 1315700864 Tony L. Johnson & Orabelle L. Johnson

Southwest Surveying Co. 11847 MEADOW TRAIL LANE MEADOWS PLACE, TEXAS 77477 (281) 568-3969 FAX (281) 564-3062

DRAWN BY: tgs DRAWING NO.: 10171408 CFN: 100664-00

11/25/2014

Date

Lot 4