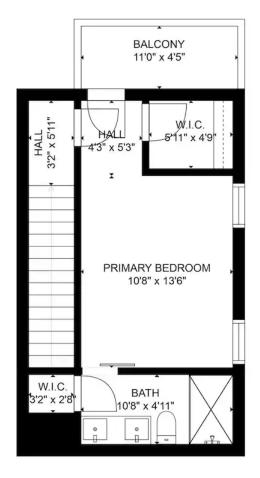

# Floorplan

1037 15th St San Leon, TX 77539

## 1037 15th Street

#### San Leon