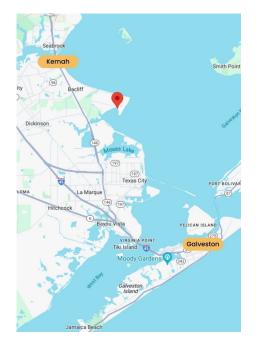

## Get to know San Leon:

Situated between Kemah and Galveston in Texas, boasts stunning beaches and a plethora of exceptional restaurants, making it a charming coastal destination.

# Bacliff Leon Moses Lake Emmett F Lowry Expy oogle Map data ©2024 Google