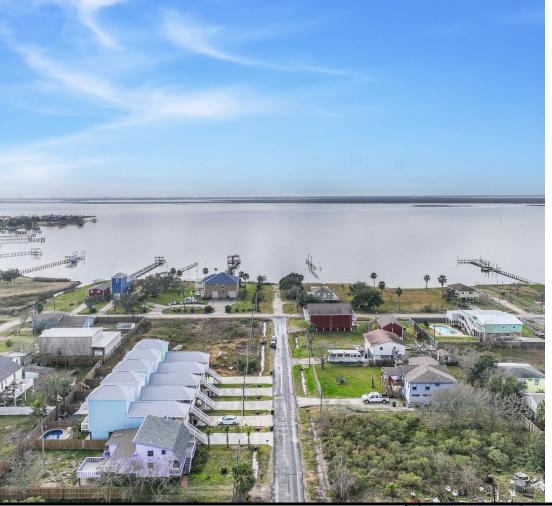

## Get to know San Leon:

Situated between Kemah and Galveston in Texas, boasts stunning beaches and a plethora of exceptional restaurants, making it a charming coastal destination.

## Available by request

- Future bookings
- Photos
- Marketing materials

Nearby Attractions:

- Sandy Beaches
- Kemah Boardwalk
- Pier 6 Seafood
- Moody Gardens
- Pleasure Pier
- Schlitterbahn Galveston
- The Strand
- Navel Museum
- Ocean Star Offshore
  Drilling Museum
- Railroad Museum
- Seawall
- Galveston Island State Park