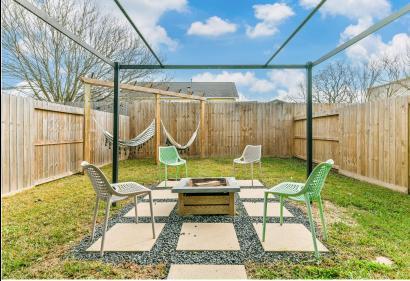

## What if you could have both?

1037 15th St. San Leon, 77539

Highlights from Guest Reviews:

- **Beautiful and Clean Home:** Guests appreciate the beauty, decor, and cleanliness of the house.
- Quiet and Peaceful Location: The quiet and peaceful surroundings of the house are mentioned positively.
- **Outdoor Spaces:** Multiple balconies, patios, and outdoor sitting areas are enjoyed by guests.
- **Proximity to Attractions:** The location is convenient, close to attractions like Galveston and Kemah Boardwalk.
- Well-Stocked Amenities: Guests appreciate the well-stocked amenities, including kitchen supplies and toiletries.
- **Family-Friendly:** The house is considered family-friendly with comfortable spaces for families and kids.
- **Comfortable Beds:** Guests highlight the comfort of the beds for a pleasant sleeping experience.

## Everything is Included

- All furnishings
- Patio and outdoor furniture
- Appliances fridge, washer, dryer
- Decorative items
  - Linens
- Kitchen supplies
- Fire pit
- Security system