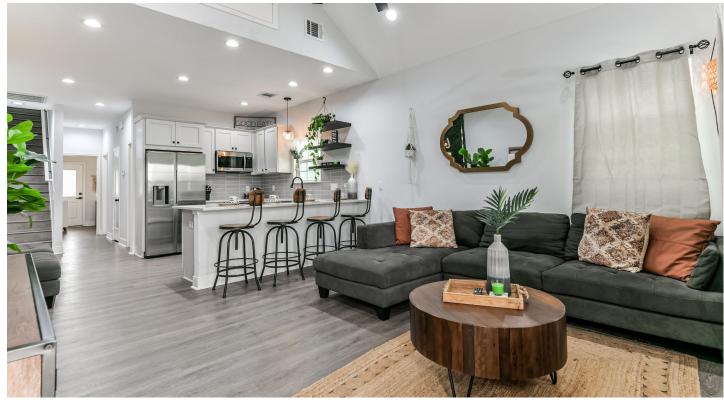

## What if you could have both?

1037 15th St. San Leon, 77539

Highlights from Guest Reviews:

- **Beautiful and Clean Home:** Guests appreciate the beauty, decor, and cleanliness of the house.
- Quiet and Peaceful Location: The quiet and peaceful surroundings of the house are mentioned positively.
- **Outdoor Spaces:** Multiple balconies, patios, and outdoor sitting areas are enjoyed by guests.
- **Proximity to Attractions:** The location is convenient, close to attractions like Galveston and Kemah Boardwalk.
- Well-Stocked Amenities: Guests appreciate the well-stocked amenities, including kitchen supplies and toiletries.
- **Family-Friendly:** The house is considered family-friendly with comfortable spaces for families and kids.
- **Comfortable Beds:** Guests highlight the comfort of the beds for a pleasant sleeping experience.

## Everything is Included

- All furnishings
- Patio and outdoor furniture
- Appliances fridge, washer, dryer
- Decorative items
  - Linens
- Kitchen supplies
- Fire pit
- Security system