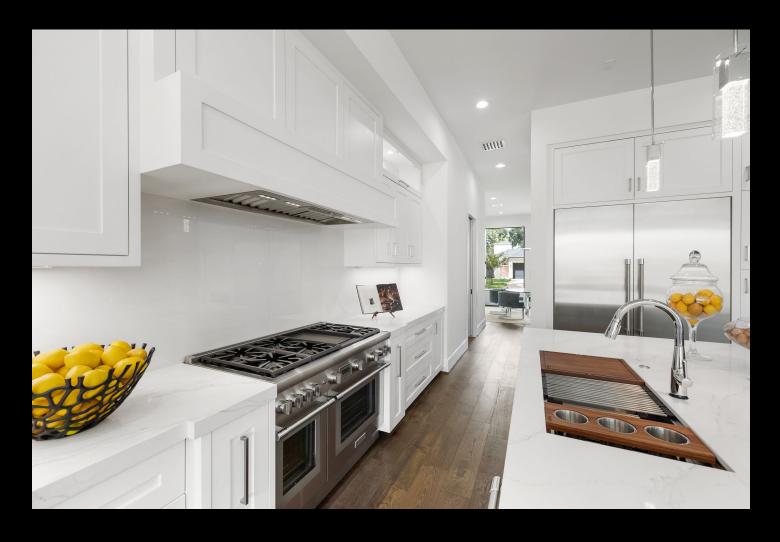

## 1627 CHIPPENDALE ROAD

LUXURY FEATURES

- Custom, soft-close cabinetry and drawer slides
- Quartz countertops
- Pro-Series Thermador appliances
- Dual-fuel 48" gas oven and range
- 60" self-close refrigerator/freezer
- Chef's workstation sink
- Accent lighting in kitchen, bar, primary closet, primary water closet, staircase
- · Beautiful RAM windows throughout
- · Artful custom front door
- · Minimalist Western sliding glass doors