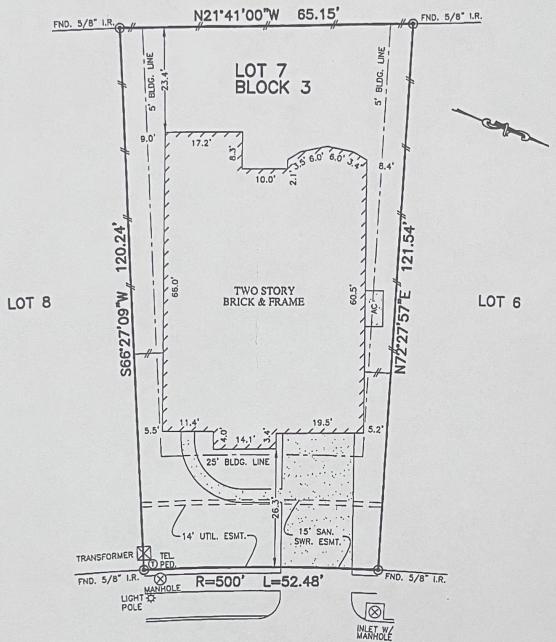

## LANDSCAPE/DRAINAGE RECREATIONAL FACILITIES

18418 HOUNDS LAKE DRIVE (50' R.O.W.)

\* James Lynn autchfield

NOTES:

1. ALL BEARINGS SHOWN HEREON ARE BASED ON

1. ALL BEARINGS SHUTH TEREOUT THE RECORD PLAT.

2. SUBJECT TO APPLICABLE RESTRICTIVE COVENANTS LISTED IN ITEM No. 1, SCHEDULE "B" OF TITLE COMMITMENT ISSUED BY NORTH AMERICAN TITLE INSURANCE Co. UNDER G.F. No. 14528-15-02864,

3. BLDG. LINE (5' SIDES) PER C.F. No. 20134014.

PLAT OF SURVEY SCALE: 1" = 20'

FLOOD MAP: THIS PROPERTY LIES IN ZONE "X" AS DEPICTED ON COMMUNITY PANEL No. 48339 C 0600 G, DATED: 08-18-2014 THIS INFORMATION IS BASED ON GRAPHIC PLOTTING.
WE DO NOT ASSUME RESPONSIBILITY FOR EXACT
DETERMINATION

FOR: JESSE DAVID PERKINS QUINN F. DAHMANN ADDRESS: 18418 HOUNDS LAKE DRIVE

ALLPOINTS JOB #: LH97035 AF G.F.: (14628-15-02864)

LOT 7, BLOCK 3, TAVOLA, SECTION 6, CAB. "Z", SHT. 3159, MAP RECORDS, MONTGOMERY COUNTY, TEXAS