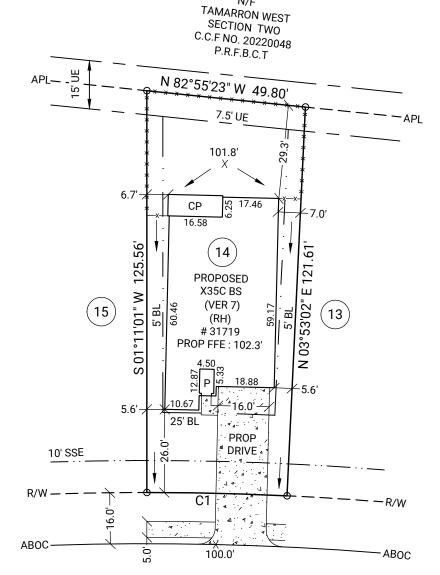

## ADDRESS: 31719 SUTTON MEADOWS LANE

PLAT NO. 2023055132

MFE: 154.45'

AREA: 5,766 S.F. ~ 0.13 ACRES DRAINAGE TYPE: "A"

| •           |        |
|-------------|--------|
| TOTAL FENCE | 132 LF |
| FRONT       | 14 LF  |
| LEFT        | 39 LF  |
| RIGHT       | 29 LF  |
| REAR        | 50 LF  |
|             |        |

| AREAS           |          |
|-----------------|----------|
| LOT AREA        | 5,766 SF |
| SLAB            | 2,121 SF |
| LOT COVERAGE    | 37 %     |
| INTURN          | 267 SF   |
| DRIVEWAY        | 535 SF   |
| PUBLIC WALK     | 135 SF   |
| PRIVATE WALK    | 25 SF    |
| REAR YARD AREA  | 170.9 SY |
| FRONT YARD AREA | 204.7 SY |

| OPTIONS:                   |
|----------------------------|
| NO BRICK,                  |
| COVERED PATIO,             |
| FRAMING, FOUNDATION & ROOF |
| RAFTER DETAILS             |

LEGEND

BL Building Line
APL Approximate

APL Approximate Property Line ABOC Approximate Back of Curb

R/W Right of Way

N/F Now or Formerly

UE Utility Easement

DE Drainage Easement

SSE Sanitary Sewer Easement

WLE Water Line Easement

STMSE Storm Sewer Easement PROP Proposed

MFE Minimum Finished Floor Elevation

Storm Sewer Manhole

FFE Finished Floor Elevation
GFE Garage Floor Elevation

**GFE** Porch СР Covered Patio PAT Patio Stoop CONC Concrete -X-Fence TOF Top of Forms **RBF** Rebar Found RBS Rebar Set Storm Sewer Inlet SSI

 Curve
 Radius
 Length
 Chord
 Chord Bearing

 C1
 930.00'
 43.83'
 43.82'
 \$ 87°27'58" E

N/F

SUTTON MEADOWS LANE 60' R/W

NOTE: BASE ELEVATION IS ASSUMED. (FOR REFERENCE ONLY)

30'

GRAPHIC SCALE: 1" = 30'

NOTE: PLOT PLAN PREPARED WITHOUT BENEFIT OF TITLE.

**GENERAL NOTES:** No field work has been performed. This property is subject to additional easements or restrictions of record. Carter & Clark Surveyors is unable to warrant the accuracy of boundary information, structures, easements, and buffers that are illustrated on the subdivision plat. Utility easement has not been field verified by surveyor. contact utility contractor for location prior to construction (if applicable). This plat is for exclusive use by client. Use by third parties is at their own risk. Dimensions from house to property lines should not be used to establish fences. City sidewalks, driveway approaches, and other improvements inside the city's right of way are provided for demonstration purposes only. consult the development plans for actual construction. This plat has been calculated for closure and is found to be accurate within one foot in 10.000+ feet.

SUB: Tamarron West

LOT: 14 BL: 3

SSM

SEC: 16

City of Fulshear ETJ, Fort Bend County, Texas

D.R.HORTON America's Builder

PLAT DATE: 09/07/2023 20230901483 DRH\_HTX\_S FC: N/A

SURVEYORS . PLANNERS . ENGINEERS