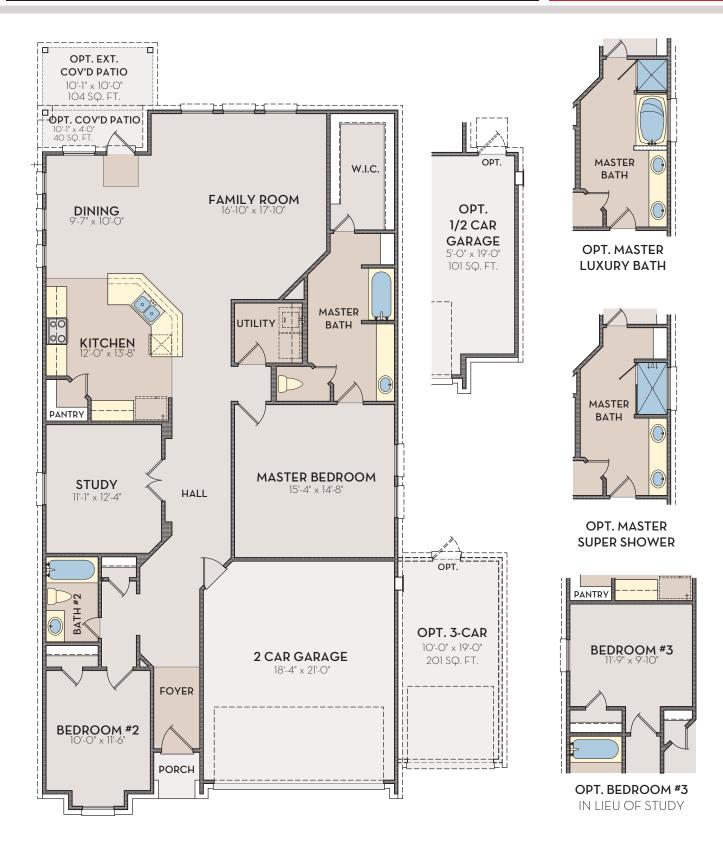

## AQUILA 1772 SQ FT

10/23

C-ROCK.COM

## COMMUNITY BUILDER WITH A ROCK SOLID FOUNDATION

白

Depictions of homes are artist conceptions and are representative only. Changes may occur after the rendering has been produced. Optional upgrades may be shown. Square footage and dimensions are approximate and may vary per elevation. Square footage may vary based on as-built dimensions, configurations, plan options and/or method of calculation. Buyer should rely on his or her own evaluation of useable area. Neighborhoods' specific requirements may cause variations on these designs and would overwrite the above images. See Sales Consultant for current plan and elevations.