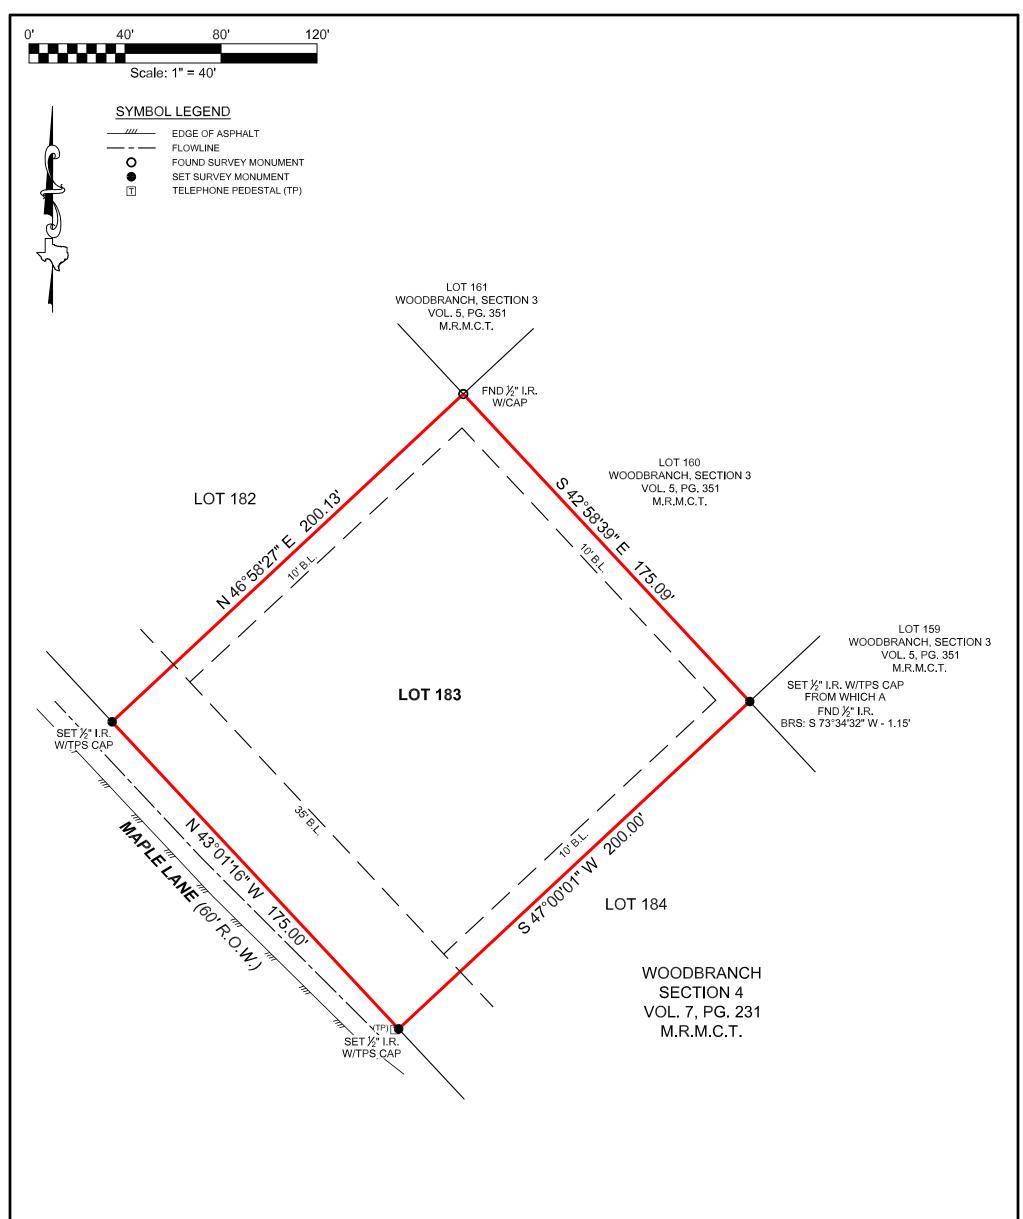

## $\underline{BOUNDARY\,SURVEY}$

SURVEYOR HAS RELIED ON INFORMATION PROVIDED BY: FIRST AMERICAN TITLE GUARANTY COMPANY G.F. NO. 2813667-HO43 EFFECTIVE DATE: MAY 03, 2023

THE SUBJECT TRACT(S) AS SHOWN HEREON MAY BE SUBJECT TO THE FOLLOWING ITEM LISTED IN SCHEDULE B, OF SAID TITLE COMMITMENT:

1. THOSE AS PER ITEM 10(A), SCHEDULE B, OF SAID TITLE COMMITMENT.

|                                                                   | (),            |
|-------------------------------------------------------------------|----------------|
| PROJECT NUMBER                                                    | 32775          |
| DATE                                                              | 05-23-2023     |
| DRAWN BY                                                          | CSP            |
| CHECKED BY                                                        | GM             |
| FIELD CREW                                                        | SS             |
| REVISION 1                                                        | <del></del>    |
| REVISION 2                                                        | _ <del>-</del> |
| REVISION 3                                                        |                |
| REVISION 4                                                        |                |
| TEXAS PROFESSIONAL SURVEYING 3032 N. Frazier, Conroe, Texas 77303 |                |

Ph: 936.756.7447 Fax: 936.756.7448

www.surveyingtexas.com

Firm No. 10083400

ALL OF THIS PROPERTY APPEARS TO LIE WITHIN THE 100 YEAR FLOODPLAIN PER GRAPHIC SCALING OF COMMUNITY PANEL NO. 48339C0600G HAVING AN EFFECTIVE DATE OF 08/18/2014.

ALL COORDINATES, BEARINGS AND DISTANCES ARE REFERENCED TO THE TEXAS COORDINATE SYSTEM OF 1983 (2011 ADJUSTMENT), CENTRAL ZONE (TXC-4203), U.S. SURVEY FEET, AND ARE BASED ON GPS OBSERVATIONS MADE BY TEXAS PROFESSIONAL SURVEYING, LLC.

PURCHASER TEXAS LIBERTY HOLDINGS, LLC
ADDRESS MAPLE LANE, NEW CANEY, TX, 77357
SURVEY PRYOR BRYAN, A - 76
SUBJECT WOODBRANCH, SECTION 4
RECORDING VOLUME 7, PAGE 231, MAP RECORDS
COUNTY MONTGOMERY

I HEREBY CERTIFY THAT THIS SURVEY WAS THIS DAY MADE UNDER MY SUPERVISION ON THE GROUND OF THE ABOVE DESCRIBED PROPERTY, AND THAT THE ABOVE PLAT OR DRAWING REFLECTS THE FINDINGS ON THE GROUND OF THE PROPERTY AT THIS TIME AND THAT THIS SURVEY SUBSTANTIALLY CONFORMS TO THE CURRENT TEXAS SOCIETY OF PROFESSIONAL SURVEYORS STANDARDS AND SPECIFICATION FOR A CATEGORY 14. CONDITION IN SURVEYOR