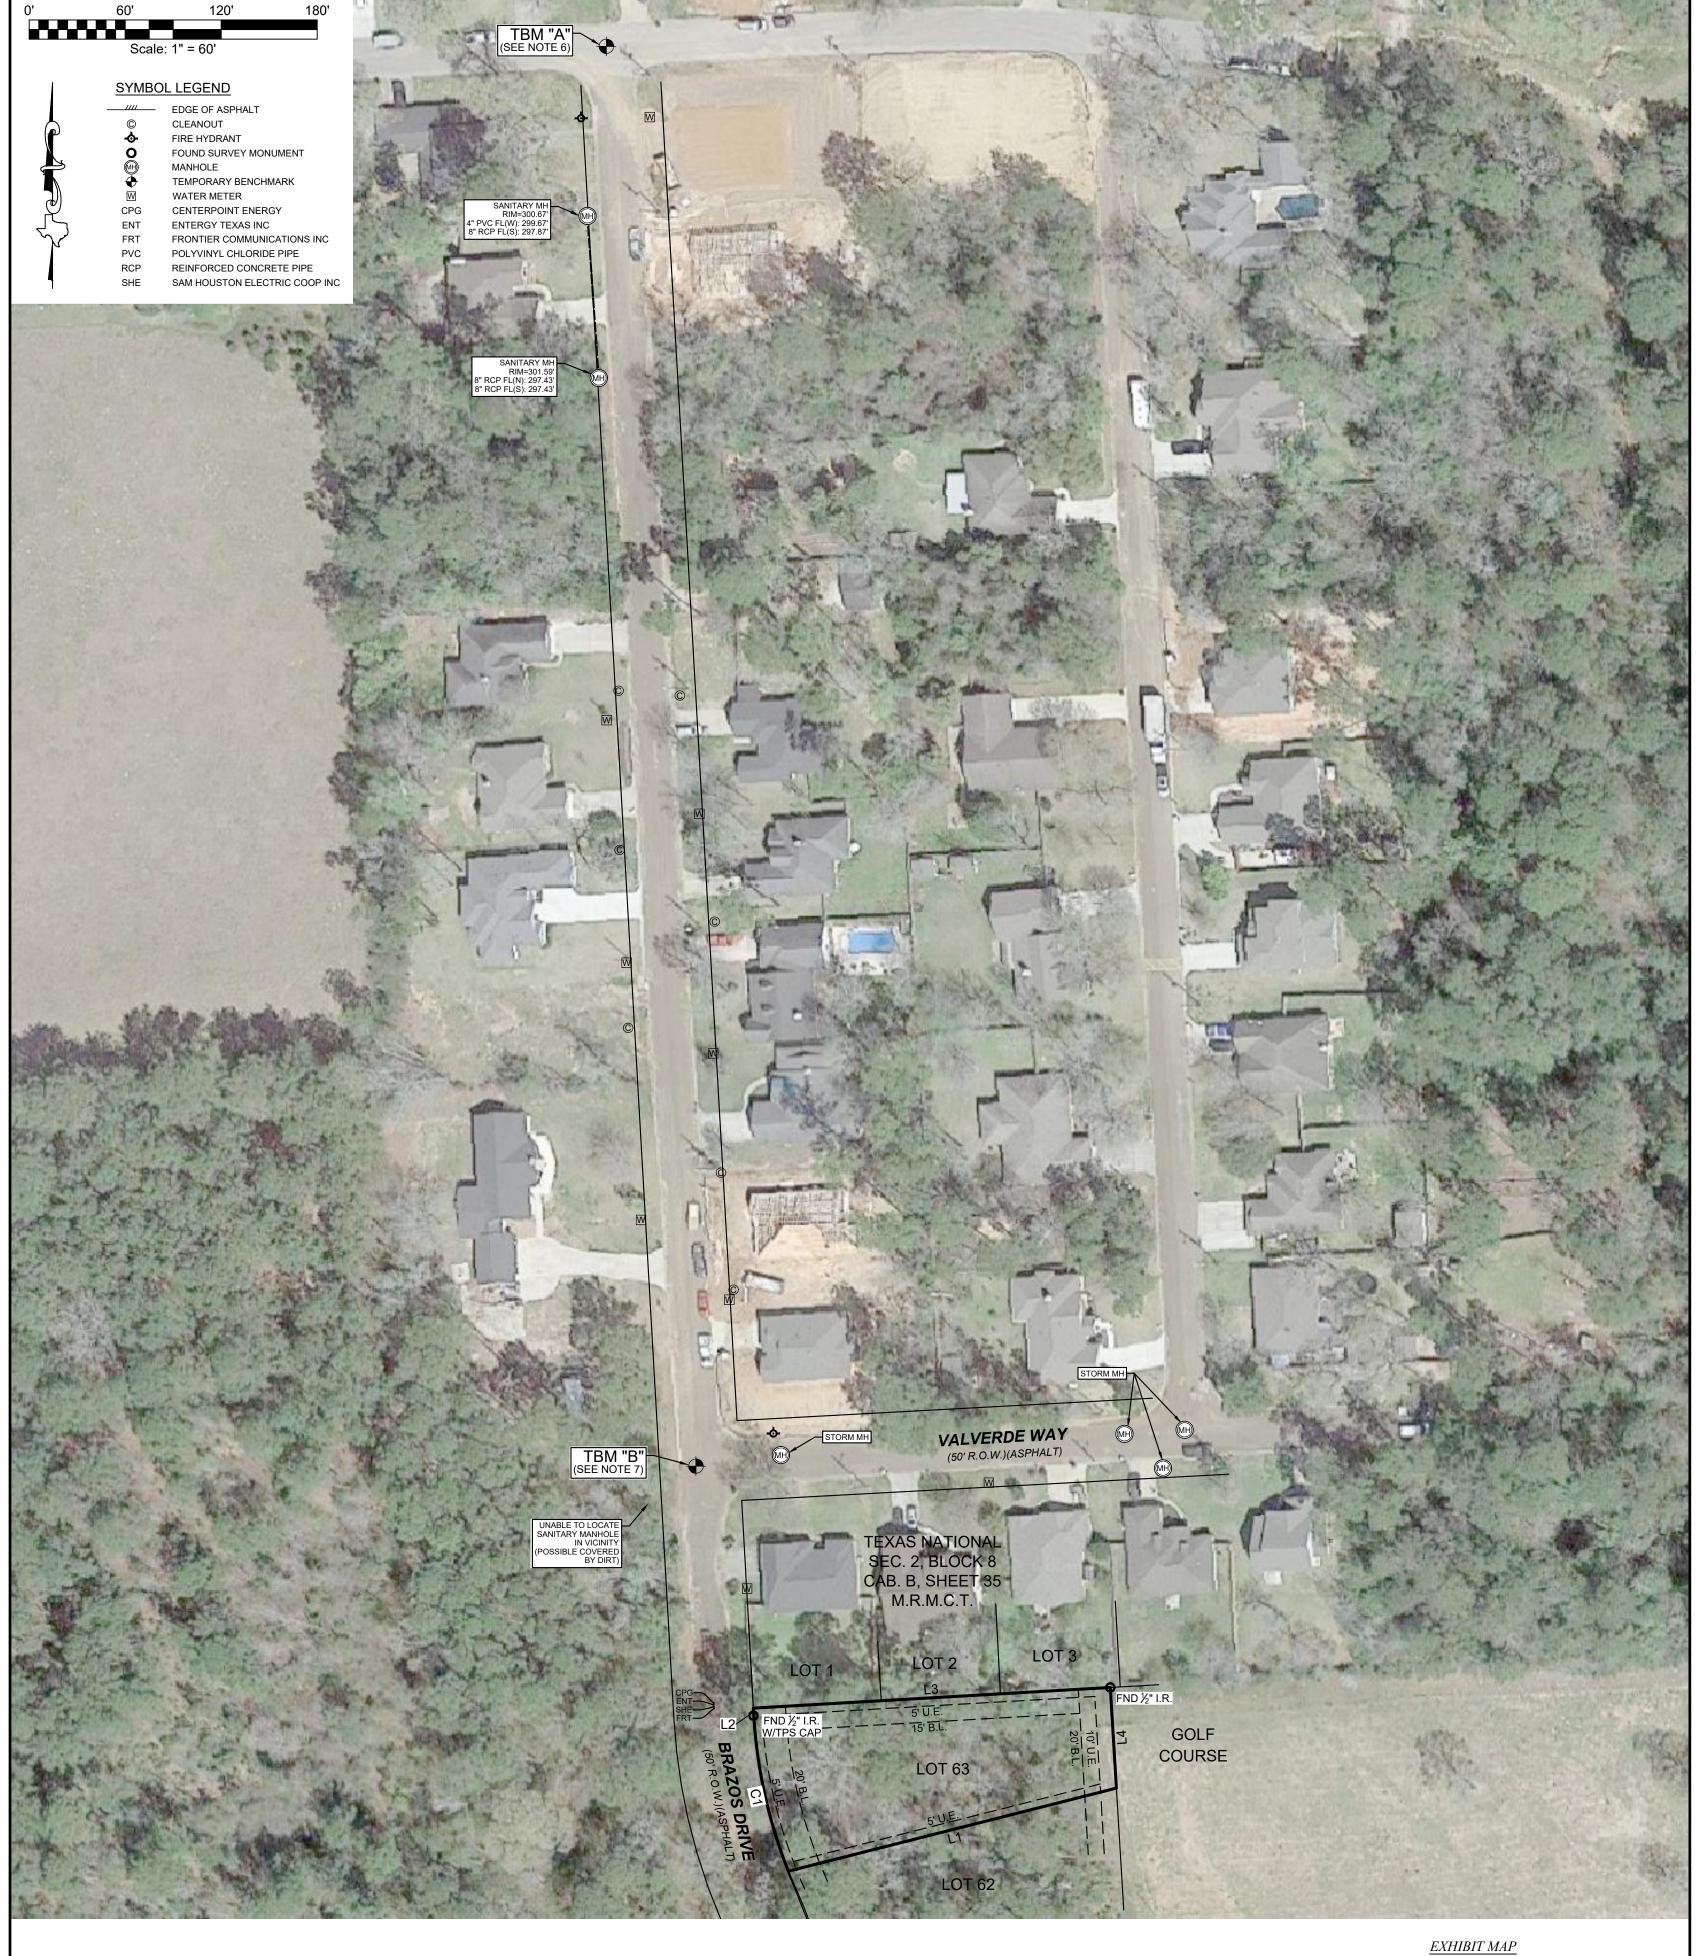

## GENERAL NOTES:

- 1. THIS SURVEY WAS PERFORMED WITHOUT BENEFIT OF A CURRENT TITLE REPORT. SURVEYOR DID NOT ABSTRACT TITLE AND DOES NOT CERTIFY TO EASEMENTS OR RESTRICTIONS NOT SHOWN. CHECK WITH YOUR LOCAL GOVERNING AGENCIES FOR ANY ADDITIONAL EASEMENTS,
  BUILDING LINES OR OTHER RESTRICTIONS NOT REFLECTED ON SURVEY.

  THIS IS AN EXHIBIT ONLY.

  THIS DOES NOT REPRESENT A BOUNDARY SURVEY, AND SHALL NOT BE
- CONSTRUED AS SUCH.
- 4. BEARINGS AND DISTANCES SHOWN HEREON ARE FOR LOCATIVE
- 5. ELEVATIONS SHOWN HEREON ARE BASED ON GPS OBSERVATIONS UTILIZING ALLTERRA CENTRAL'S VIRTUAL REFERENCE STATION (VRS) NETWORK USING GEOID 18 AND ARE REFERENCED TO THE NORTH AMERICAN VERTICAL DATUM OF 1988 (NAVD88).
- 6. TBM "A" BEING A 60D FOUND IN ROAD, WITHIN THE INTERSECTION OF BRAZOS DRIVE & VAL VERDE WAY, AS SHOWN HEREON. ELEVATION =
- 7. TBM "B" BEING A MAG NAIL FOUND IN ROAD, WITHIN THE INTERSECTION OF BRAZOS DRIVE & ZAPATA WAY, AS SHOWN HEREON. ELEVATION = 296.93' FEET. 8. UNDERGROUND UTILITIES SHOWN HEREON ARE BASED ON THIRD-PARTY LOCATE. SURVEYOR DOES NOT CERTIFY TO ACCURACY. TEXAS 811 CALL, TICKET #2350955182, WAS SUBMITTED PRIOR TO THIS SURVEY.
- ALL COORDINATES, BEARINGS AND DISTANCES ARE REFERENCED TO THE TEXAS COORDINATE SYSTEM OF 1983 (2011 ADJUSTMENT), CENTRAL ZONE (TXC-4203), U.S. SURVEY FEET, AND ARE BASED ON GPS OBSERVATIONS MADE
- NO PORTION OF THIS PROPERTY APPEARS TO LIE WITHIN THE 100 YEAR FLOODPLAIN PER GRAPHIC SCALING OF FEMA FIRM PANEL NO. 48339C0250G HAVING AN EFFECTIVE DATE OF 08-18-2014.

.....RON McNEIL ...BRAZOS DRIVE,WILLIS, TX, 77378

· CABINET B, SHEET 117B, MAP RECORDS

HENRY ALSTON, A - 59
LOT 63, BLOCK 4
TEXAS NATIONAL, SECTION 5

··MONTGOMERY

BY TEXAS PROFESSIONAL SURVEYING, LLC.