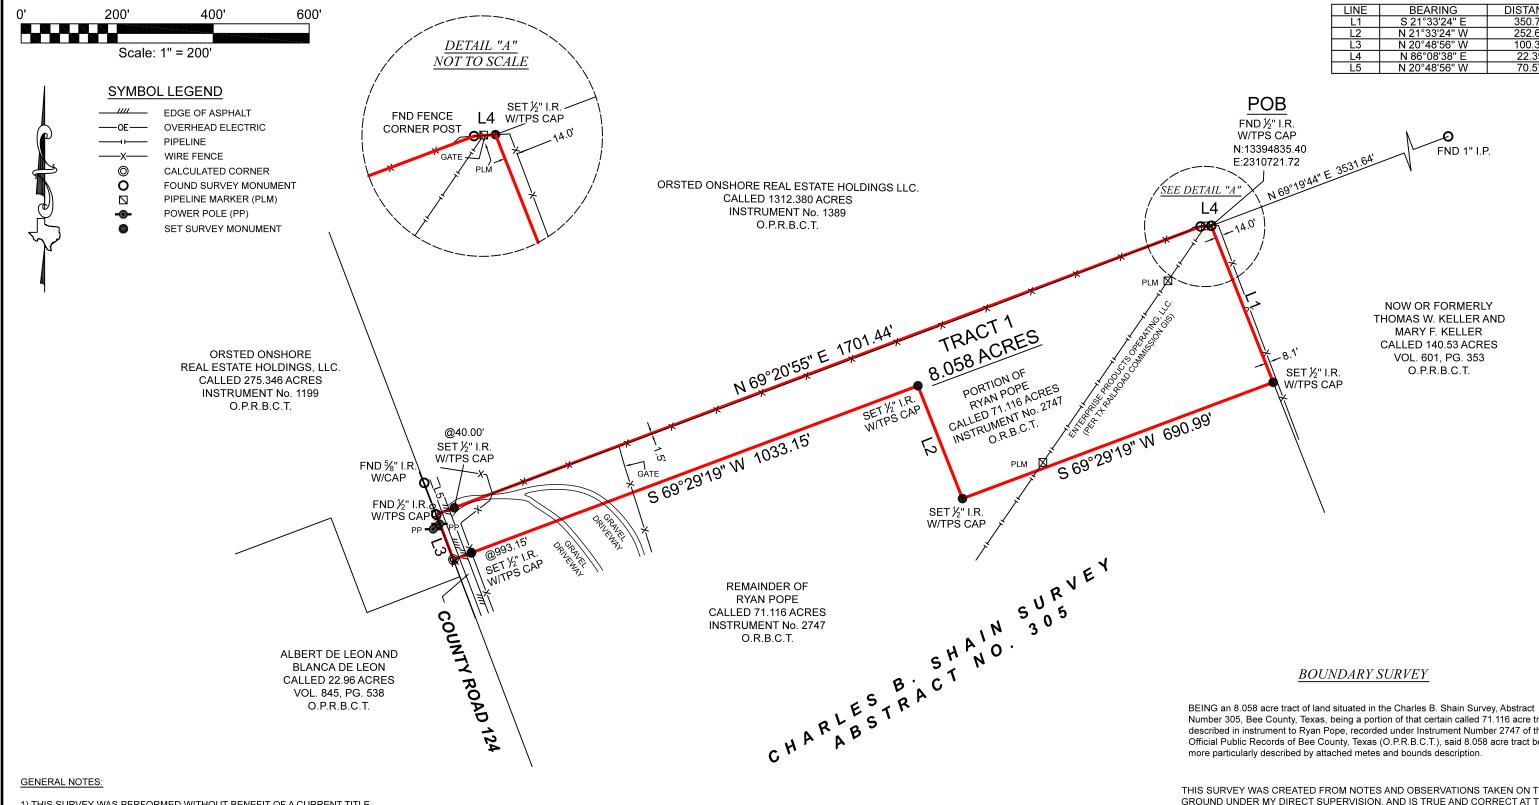

1) THIS SURVEY WAS PERFORMED WITHOUT BENEFIT OF A CURRENT TITLE REPORT. SURVEYOR DID NOT ABSTRACT TITLE AND DOES NOT CERTIFY TO EASEMENTS OR RESTRICTIONS NOT SHOWN. CHECK WITH YOUR LOCAL GOVERNING AGENCIES FOR ANY ADDITIONAL EASEMENTS, BUILDING LINES OR OTHER RESTRICTIONS NOT REFLECTED ON SURVEY.

NO PORTION OF THIS PROPERTY APPEARS TO LIE WITHIN THE 100 YEAR FLOODPLAIN PER GRAPHIC SCALING OF COMMUNITY PANEL NO. 48025C0150C HAVING AN EFFECTIVE DATE OF 05/20/2010.

ALL COORDINATES, BEARINGS AND DISTANCES ARE REFERENCED TO THE TEXAS COORDINATE SYSTEM OF 1983 (2011 ADJUSTMENT), SOUTH CENTRAL ZONE (TXSC-4204), U.S. SURVEY FEET, AND ARE BASED ON GPS OBSERVATIONS MADE BY TEXAS PROFESSIONAL SURVEYING, LLC.

| PURCHASER |                                      |
|-----------|--------------------------------------|
|           | COUNTY ROAD 124, BEEVILLE, TX, 78102 |
| ADDRESS   | COUNT ROAD 124, BEEVIELE, 1X, 70102  |
| SURVEY    | ······CHARLES B. SHAIN, A - 305      |
| SUBJECT   | 8.058 ACRES                          |
|           | •••••••BEE                           |
|           | DLL                                  |

| LINE | BEARING       | DISTANCE |
|------|---------------|----------|
| L1   | S 21°33'24" E | 350.71'  |
| L2   | N 21°33'24" W | 252.62'  |
| L3   | N 20°48'56" W | 100.34'  |
| L4   | N 86°08'38" E | 22.39'   |
| L5   | N 20°48'56" W | 70.57'   |

Number 305, Bee County, Texas, being a portion of that certain called 71.116 acre tract described in instrument to Ryan Pope, recorded under Instrument Number 2747 of the Official Public Records of Bee County, Texas (O.P.R.B.C.T.), said 8.058 acre tract being

THIS SURVEY WAS CREATED FROM NOTES AND OBSERVATIONS TAKEN ON THE GROUND UNDER MY DIRECT SUPERVISION, AND IS TRUE AND CORRECT AT TIME OF SURVEY.