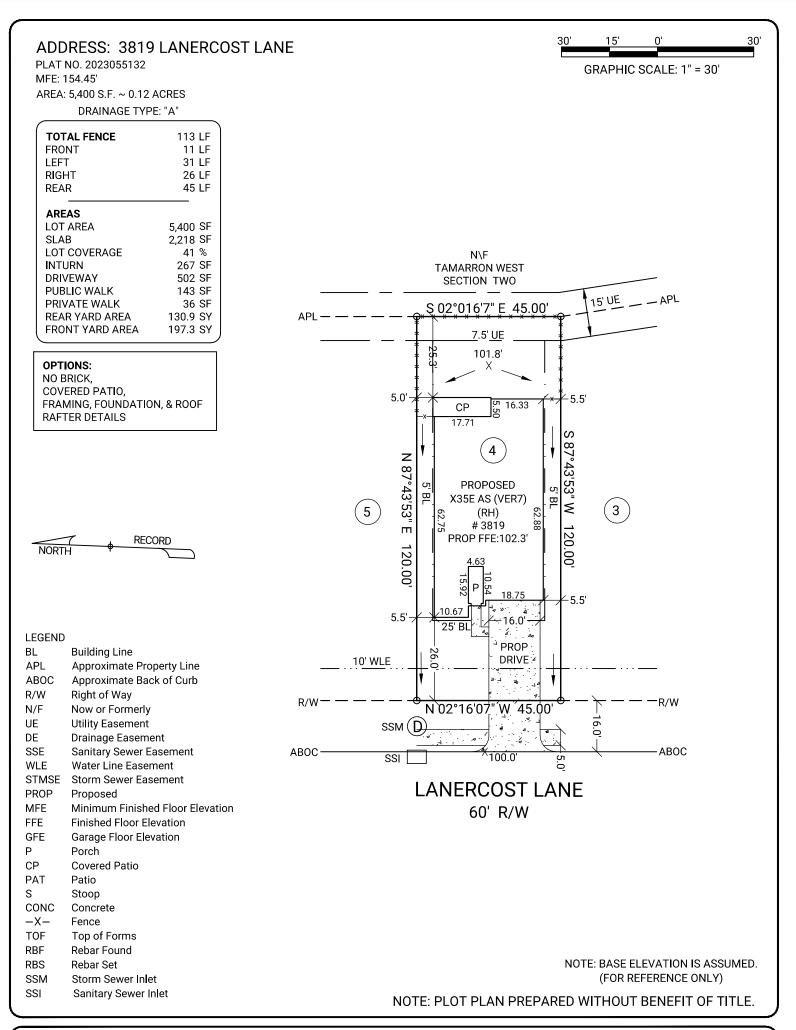

**GENERAL NOTES:** No field work has been performed. This property is subject to additional easements or restrictions of record. Carter & Clark Surveyors is unable to warrant the accuracy of boundary information, structures, easements, and buffers that are illustrated on the subdivision plat. Utility easement has not been field verified by surveyor. contact utility contractor for location prior to construction (if applicable). This plat is for exclusive use by client. Use by third parties is at their own risk. Dimensions from house to property lines should not be used to establish fences. City sidewalks, driveway approaches, and other improvements inside the city's right of way are provided for demonstration purposes only. consult the development plans for actual construction. This plat has been calculated for closure and is found to be accurate within one foot in 10,000+ feet.