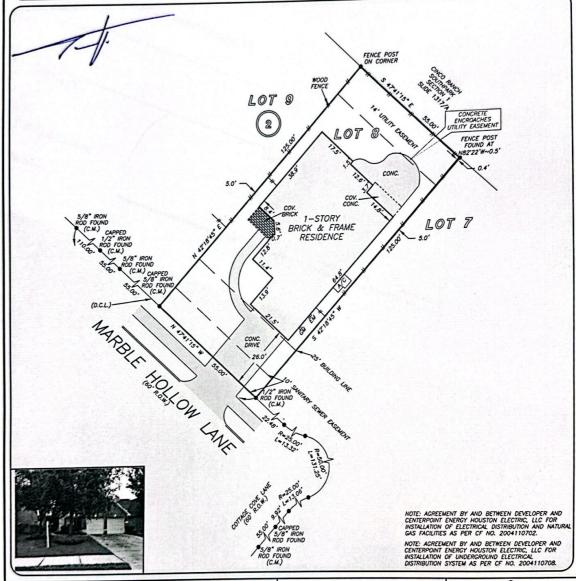

GF NO. CTH-KT-CTT18697898SO CHICAGO TITLE ADDRESS: 6314 MARBLE HOLLOW LANE KATY, TEXAS 77450 BORROWER: ARTURO TOVAR VILLALOBOS

## LOT 8, BLOCK 2 GRAND LAKES PHASE 3, SECTION 9

AN ADDITION IN FORT BEND COUNTY, TEXAS ACCORDING TO THE MAP OR PLAT THEREOF RECORDED IN PLAT NO. 20040080 OF THE PLAT RECORDS OF FORT BEND COUNTY, TEXAS

THIS PROPERTY DOES NOT LIE WITHIN THE 100 YEAR FLOOD PLAIN AS PER FIRM PANEL NO. 48157C 0130 L MAP REVISION: 04/02/2014 ZONE X
BASED ONLY ON VISUAL EXAMINATION OF MAPS
INACCURACIES OF FEMA MAPS PREVENT EXACT
DETERMINATION WITHOUT DETAILED FIELD STUDY

A SUBSURFACE INVESTIGATION WAS BEYOND THE SCOPE OF THIS SURVEY

D.C.L. = DIRECTIONAL CONTROL LINE RECORD BEARING: PLAT NO. 20040080, F.B.C.P.R.

I HEREBY CERTIFY THAT THIS SURVEY WAS MADE ON THE GROUND, THAT THIS PLAT CORRECTLY REPRESENTS THE FACTS FOUND AT THE FREE PRESENTS THE FACTS FOUND AT THE FREE APE NO ENCROPHENTS APPARENT ON THE GROUND, EXCEPT AS SHOWN HEREON. THIS SURVEY IS CERTIFIED FOR THIS FOUNDATION ON AND ASSTRACTION PROVIDED IN THE ABOVE REFERENCED THIS COMMITMENT WAS RELIED UPON IN PREPARATION OF THIS SURVEY.

JAMES P. WALKOVIAK PROFESSIONAL LAND SURVEYOR NO. 5971 JOB NO. 18-09176 SEPTEMBER 11, 2018

PRECISI⊕N surveyors

1-800-LANDSURVEY
www.precisionsurveyors.com

281-496-1586 FAX 281-496-1867 210-829-4941 FAX 210-829-1555 950 THREADNEEDLE STREET SUITE 150 HOUSTON, TEXAS 77079 1777 NE LOOP 410 SUITE 600 SAN ANTONIO, TEXAS 78217 FIRM NO. 10063700