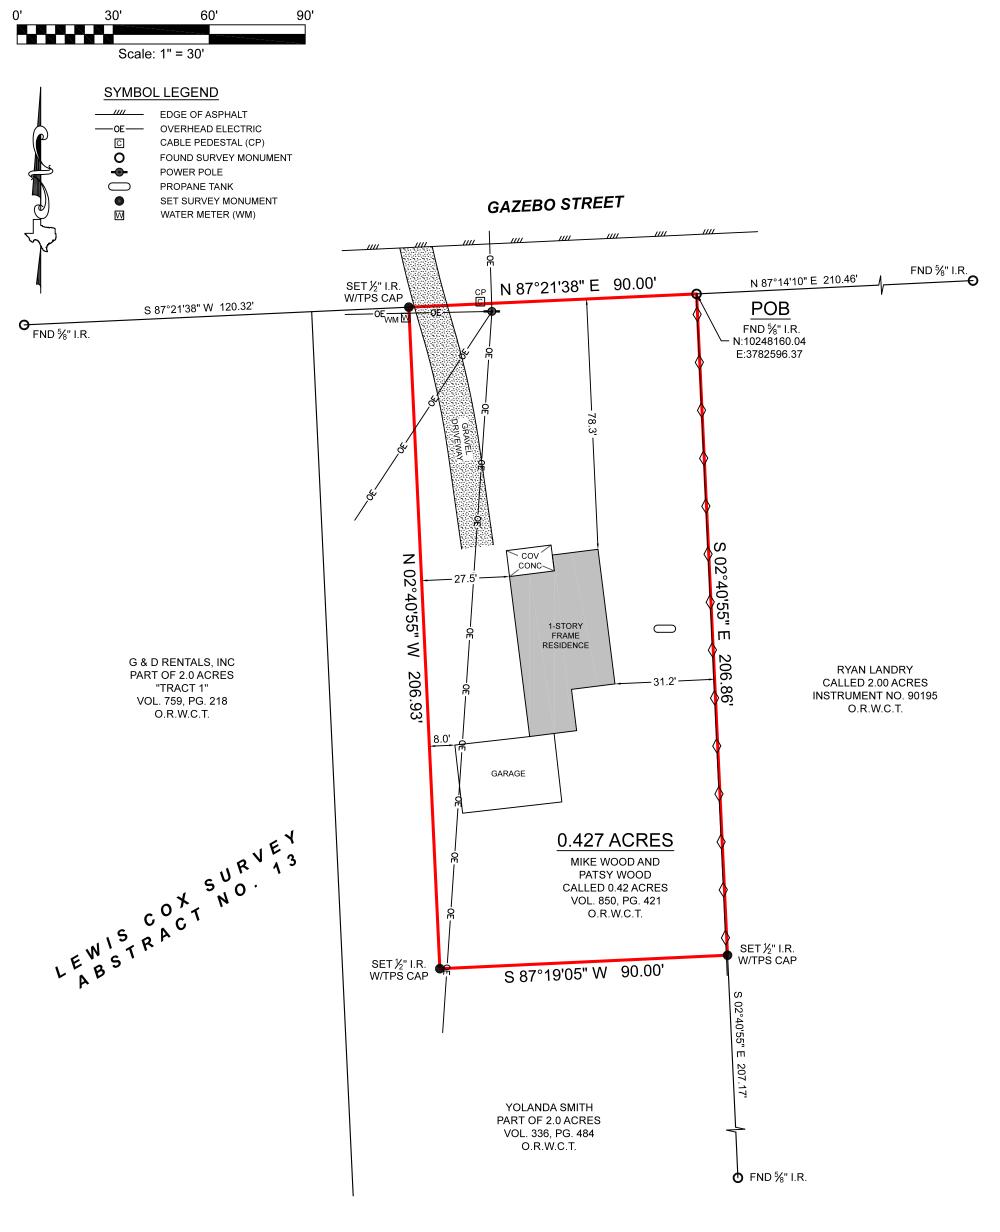

## GENERAL NOTES:

1) THIS SURVEY WAS PERFORMED WITHOUT BENEFIT OF A CURRENT TITLE REPORT. SURVEYOR DID NOT ABSTRACT TITLE AND DOES NOT CERTIFY TO EASEMENTS OR RESTRICTIONS NOT SHOWN. CHECK WITH YOUR LOCAL GOVERNING AGENCIES FOR ANY ADDITIONAL EASEMENTS, BUILDING LINES OR OTHER RESTRICTIONS NOT REFLECTED ON SURVEY.

TEXAS PROFESSIONAL
SURVEYING
3032 N. Frazier, Conroe, Texas 77303
Ph: 936.756.7447 Fax: 936.756.7448
www.surveyingtexas.com
Firm No. 10083400

NO PORTION OF THIS PROPERTY APPEARS TO LIE WITHIN THE 100 YEAR FLOODPLAIN PER GRAPHIC SCALING OF COMMUNITY PANEL NO. 48471C0355D HAVING AN EFFECTIVE DATE OF 8/16/2011.

ALL COORDINATES, BEARINGS AND DISTANCES ARE REFERENCED TO THE TEXAS COORDINATE SYSTEM OF 1983 (2011 ADJUSTMENT), CENTRAL ZONE (TXC-4203), U.S. SURVEY FEET, AND ARE BASED ON GPS OBSERVATIONS MADE BY TEXAS PROFESSIONAL SURVEYING, LLC.

| PURCHASER ······ | ······                                          |   |
|------------------|-------------------------------------------------|---|
| ADDRESS          | ******* 86 GAZEBO STREET, HUNTSVILLE, TX, 77340 |   |
|                  | LEWIS COX. A - 13                               |   |
|                  |                                                 | • |
| 3323231          | 0.427 ACRES                                     |   |
| COUNTY ······    | ······WALKER                                    |   |

## BOUNDARY & IMPROVEMENT SURVEY

BEING A 0.427 ACRE TRACT OF LAND SITUATED IN THE LEWIS COX SURVEY, ABSTRACT NUMBER 13, WALKER COUNTY, TEXAS, BEING ALL OF THAT SAME CALLED 0.42 ACRE TRACT DESCRIBED IN INSTRUMENT TO MIKE WOOD AND PATSY WOOD, RECORDED IN VOLUME 850, PAGE 421, OF THE OFFICIAL RECORDS OF WALKER COUNTY, TEXAS (O.R.W.C.T.), SAID 0.427 ACRE TRACT BEING MORE PARTICULARLY DESCRIBED BY ATTACHED METES AND BOUNDS DESCRIPTION.

THIS SURVEY WAS CREATED FROM NOTES AND OBSERVATIONS TAKEN ON THE GROUND UNDER MY DIRECT SUPERVISION, AND IS TRUE AND CORRECT AT TIME OF SURVEY.